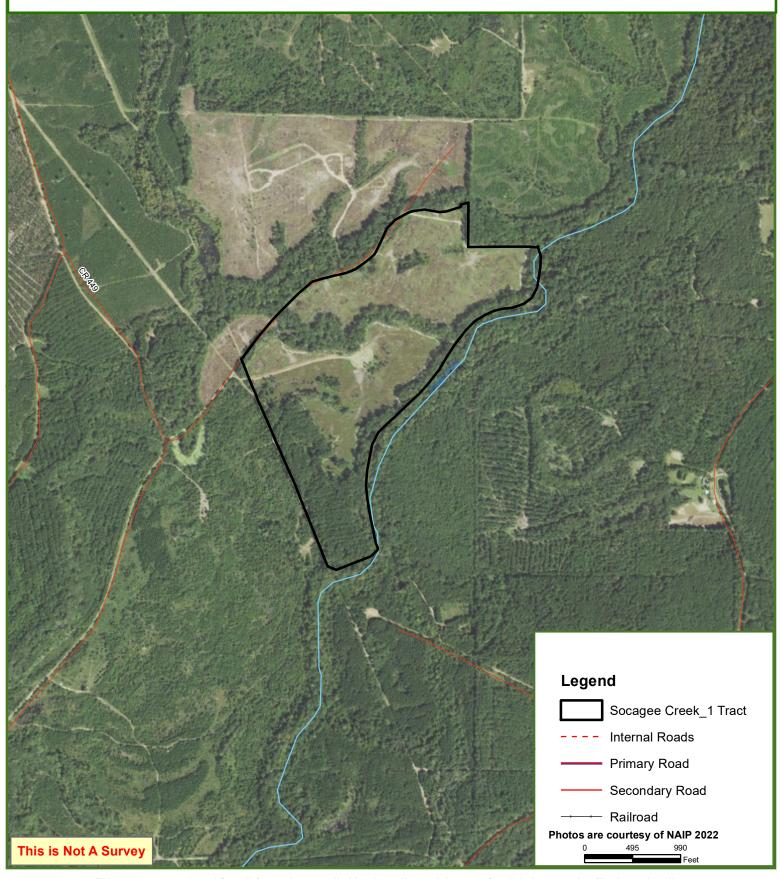

#### **ACCESS**

The property is accessed through a deeded easement from CR449, off Farm to Market Rd 31. The easement is approximately 2.3 miles and is recorded with the county as an Exhibit B on the Deed or Records.

## Socagee Creek\_1 Tract Panola County, TX 114.00 ± Acres