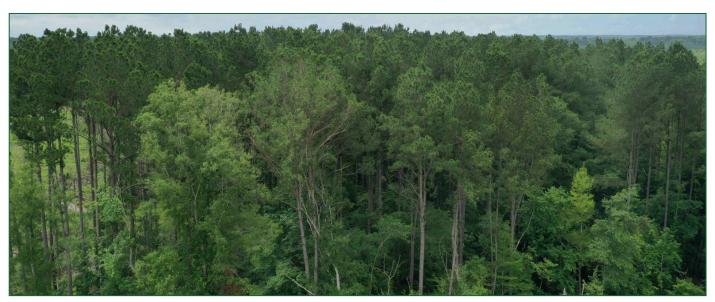

Socagee Creek offers 70 acres of planted pine plantations.

Expansive timberland for miles around.

An internal gravel road provides easy travel through the property.