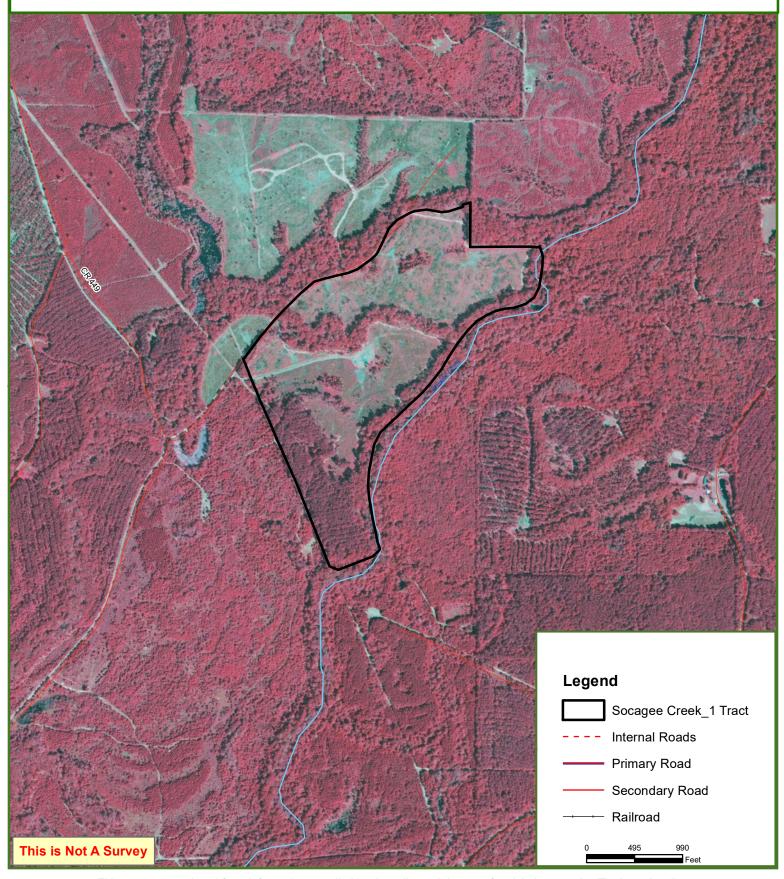

## Socagee Creek\_1 Tract Panola County, TX 114.00 ± Acres

### Socagee Creek\_1 Tract Panola County, TX 114.00 ± Acres

#### LOCATION

Located along the banks of Socagee Creek, this tract is centrally located between Carthage, TX, and Logansport, LA. The Sabine River courses a couple of miles south as Socagee Creek flows into the larger river. Highway 31, the nearest paved highway, connects Logansport, LA. Logansport, "The Sand Bass Capital of the World," is known for its rich history and recreational opportunities.

#### **ACCESS**

The property is accessed through a deeded easement from CR449, off Farm to Market Rd 31. The easement is approximately 2.3 miles and is recorded with the county as an Exhibit B on the Deed or Records.

#### SITE DESCRIPTION

Flooded timber along Socagee Bayou provides the potential for Arkansas-style duck hunting in East Texas. Socagee Creek is a rare find with creek frontage, hardwood bottoms, planted loblolly pine, and close proximity to the Sabine River and Sabine River Authority Wildlife Management Area.