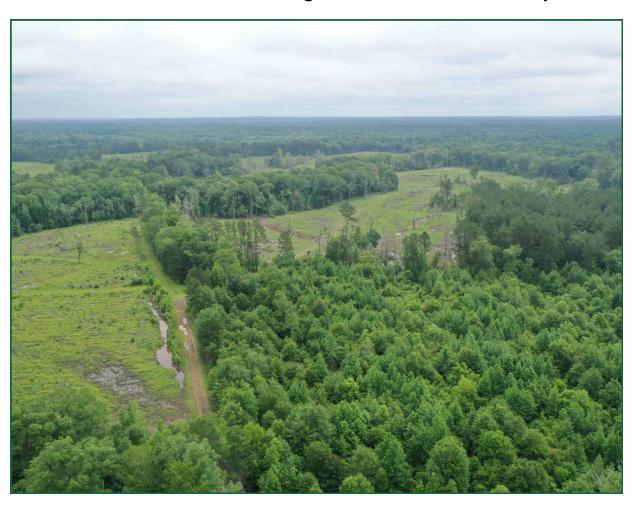

#### **TIMBER**

This historic timberland tract offers 70 acres of fully stocked pine plantation established in 2024. The plantation pine was intensively sight-prepped, planted with second-generation containerized seedlings from the IFCO nursery in DeRidder, LA, and sprayed for herbaceous weed control to minimize competition to the seedlings.

Socagee Creek offers 70 acres of planted pine plantations.

Expansive timberland for miles around.

An internal gravel road provides easy travel through the property.

#### **TIMBER (Cont.)**

Approximately 15 acres of mature pine remain, giving the potential for some immediate return on the investment. The creek banks have been protected in Stream Side Management Zones (SMZ), providing wildlife travel corridors and a mosaic canvas of mature natural forests that break up the young plantation pine.