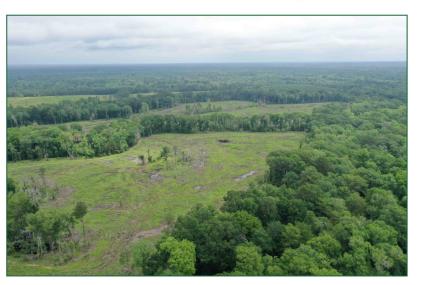

#### SITE DESCRIPTION

Flooded timber along Socagee Bayou provides the potential for Arkansas-style duck hunting in East Texas. Socagee Creek is a rare find with creek frontage, hardwood bottoms, planted loblolly pine, and close proximity to the Sabine River and Sabine River Authority Wildlife Management Area.

Flooded timber along the creek offers great duck hunting.

Mature pines growing tall in the high site index soil.

The mature pine offers the potential for some immediate return on investment.

Fountains Land is the exclusive broker representing the seller's interest in the marketing, negotiating and sale of this property. Fountains has an ethical and legal obligation to show honesty and fairness to the buyer. The buyer may retain brokers to represent their interests. All measurements are given as a guide, and no liability can be accepted for any errors arising therefrom. No responsibility is taken for any other error, omission, or misstatement in these particulars, nor do they constitute an offer or a contract. We do not make or give, whether in these particulars, during negotiations or otherwise, any representation or warranty in relation to the property.