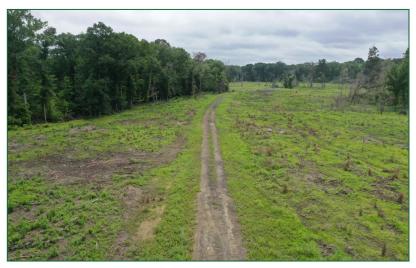

#### **ACCESS**

The property is accessed through a deeded easement from CR449, off Farm to Market Rd 31. The easement is approximately 2.3 miles and is recorded with the county as an Exhibit B on the Deed or Records.

Socagee Creek offers 70 acres of planted pine plantations.

Expansive timberland for miles around.

An internal gravel road provides easy travel through the property.