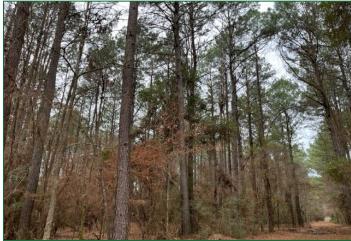

#### **TIMBER**

This historic timberland tract offers 70 acres of fully stocked pine plantation established in 2024. The plantation pine was intensively sight-prepped, planted with second-generation containerized seedlings from the IFCO nursery in DeRidder, LA, and sprayed for herbaceous weed control to minimize competition to the seedlings.

#### **TIMBER (Cont.)**

Approximately 15 acres of mature pine remain, giving the potential for some immediate return on the investment. The creek banks have been protected in Stream Side Management Zones (SMZ), providing wildlife travel corridors and a mosaic canvas of mature natural forests that break up the young plantation pine.