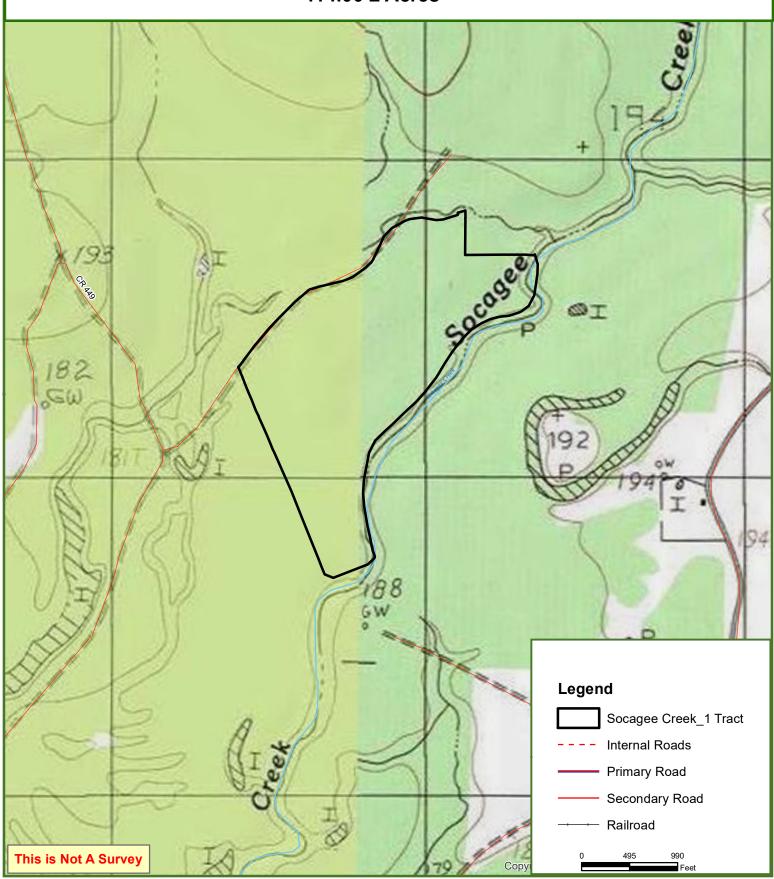

# Socagee Creek\_1 Tract Panola County, TX 114.00 ± Acres

#### LOCATION

Located along the banks of Socagee Creek, this tract is centrally located between Carthage, TX, and Logansport, LA. The Sabine River courses a couple of miles south as Socagee Creek flows into the larger river. Highway 31, the nearest paved highway, connects Logansport, LA. Logansport, "The Sand Bass Capital of the World," is known for its rich history and recreational opportunities.

#### **ACCESS**

The property is accessed through a deeded easement from CR449, off Farm to Market Rd 31. The easement is approximately 2.3 miles and is recorded with the county as an Exhibit B on the Deed or Records.

#### SITE DESCRIPTION

Flooded timber along Socagee Bayou provides the potential for Arkansas-style duck hunting in East Texas. Socagee Creek is a rare find with creek frontage, hardwood bottoms, planted loblolly pine, and close proximity to the Sabine River and Sabine River Authority Wildlife Management Area.