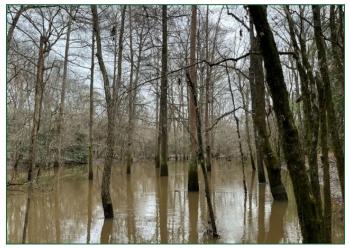

#### SITE DESCRIPTION

Flooded timber along Socagee Bayou provides the potential for Arkansas-style duck hunting in East Texas. Socagee Creek is a rare find with creek frontage, hardwood bottoms, planted loblolly pine, and close proximity to the Sabine River and Sabine River Authority Wildlife Management Area.

Flooded timber along the creek offers great duck hunting.

Mature pines growing tall in the high site index soil.

The mature pine offers the potential for some immediate return on investment.

Fountains Land is the exclusive broker representing the seller's interest in the marketing, negotiating and sale of this property. Fountains has an ethical and legal obligation to show honesty and fairness to the buyer. The buyer may retain brokers to represent their interests. All measurements are given as a guide, and no liability can be accepted for any errors arising therefrom. No responsibility is taken for any other error, omission, or misstatement in these particulars, nor do they constitute an offer or a contract. We do not make or give, whether in these particulars, during negotiations or otherwise, any representation or warranty in relation to the property.