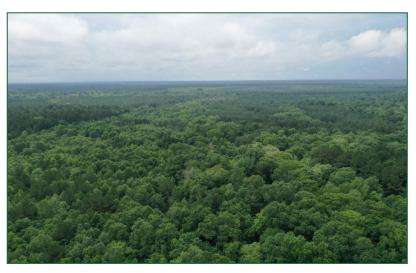

#### **TIMBER**

This historic timberland tract offers 70 acres of fully stocked pine plantation established in 2024. The plantation pine was intensively sight-prepped, planted with second-generation containerized seedlings from the IFCO nursery in DeRidder, LA, and sprayed for herbaceous weed control to minimize competition to the seedlings.

#### **TIMBER (Cont.)**

Approximately 15 acres of mature pine remain, giving the potential for some immediate return on the investment. The creek banks have been protected in Stream Side Management Zones (SMZ), providing wildlife travel corridors and a mosaic canvas of mature natural forests that break up the young plantation pine.