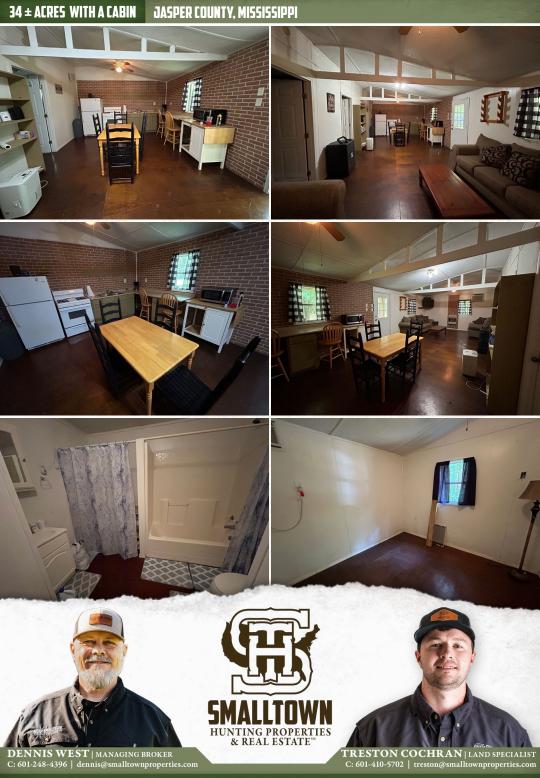

### **PROPERTY INFORMATION:**

- 34± Acres
- County Road Frontage
- 500 Square Foot Cabin
- Power and Water on Site
- RV Hook Ups
- Pond
- Trails
- Food Plots
- Flat Terrain
- Mature Hardwood

## **WELCOME TO THE JASPER 34**

**HAVE YOU BEEN SEARCHING FOR A SMALL TURN-KEY PROPERTY WITH A CABIN?** Well, look no further than the Jasper 34, situated in the middle of the Tallahala WMA. This 34<sup>±</sup> acre tract is located on CR 23 in the Montrose Community in Jasper County approximately 11 miles north of Laurel, MS. The property features a cabin, a pond, trails, food plots, mature hardwood timber and a tractor with implements. The 500 square foot cabin offers two bedrooms, one bath, a kitchen with living area, a porch and outside wash room. The land make-up consists of mature hardwoods, trails with food plots and a pond near the cabin. Otak Creek runs along a portion of the north line and the west boundary borders the Tallahala WMA. If you are interested in a weekend getaway, timber investment and your own hunting spot, consider the Jasper 34.