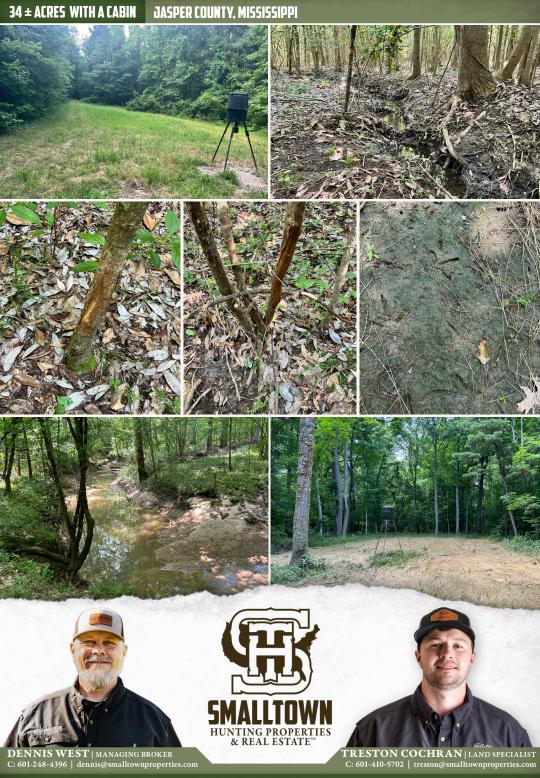

### **PROPERTY INFORMATION:**

- 34± Acres
- County Road Frontage
- 500 Square Foot Cabin
- Power and Water on Site
- RV Hook Ups
- Pond
- Trails
- Food Plots
- Flat Terrain
- Mature Hardwood

## **WELCOME TO THE JASPER 34**

**HAVE YOU BEEN SEARCHING FOR A SMALL TURN-KEY PROPERTY WITH A CABIN?** Well, look no further than the Jasper 34, situated in the middle of the Tallahala WMA. This 34<sup>±</sup> acre tract is located on CR 23 in the Montrose Community in Jasper County approximately 11 miles north of Laurel, MS. The property features a cabin, a pond, trails, food plots, mature hardwood timber and a tractor with implements. The 500 square foot cabin offers two bedrooms, one bath, a kitchen with living area, a porch and outside wash room. The land make-up consists of mature hardwoods, trails with food plots and a pond near the cabin. Otak Creek runs along a portion of the north line and the west boundary borders the Tallahala WMA. If you are interested in a weekend getaway, timber investment and your own hunting spot, consider the Jasper 34.