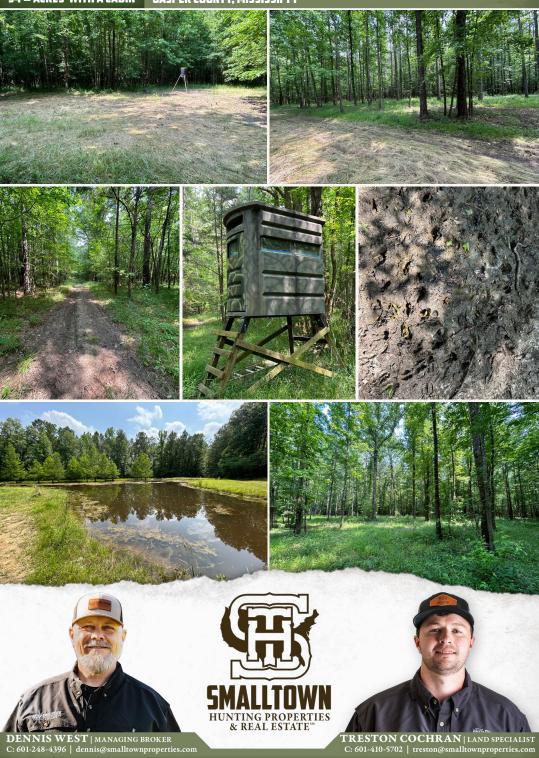

### **PROPERTY INFORMATION:**

- 34± Acres
- County Road Frontage
- 500 Square Foot Cabin
- Power and Water on Site
- RV Hook Ups
- Pond
- Trails
- Food Plots
- Flat Terrain
- Mature Hardwood

## **WELCOME TO THE JASPER 34**

**HAVE YOU BEEN SEARCHING FOR A SMALL TURN-KEY PROPERTY WITH A CABIN?** Well, look no further than the Jasper 34, situated in the middle of the Tallahala WMA. This 34<sup>±</sup> acre tract is located on CR 23 in the Montrose Community in Jasper County approximately 11 miles north of Laurel, MS. The property features a cabin, a pond, trails, food plots, mature hardwood timber and a tractor with implements. The 500 square foot cabin offers two bedrooms, one bath, a kitchen with living area, a porch and outside wash room. The land make-up consists of mature hardwoods, trails with food plots and a pond near the cabin. Otak Creek runs along a portion of the north line and the west boundary borders the Tallahala WMA. If you are interested in a weekend getaway, timber investment and your own hunting spot, consider the Jasper 34.