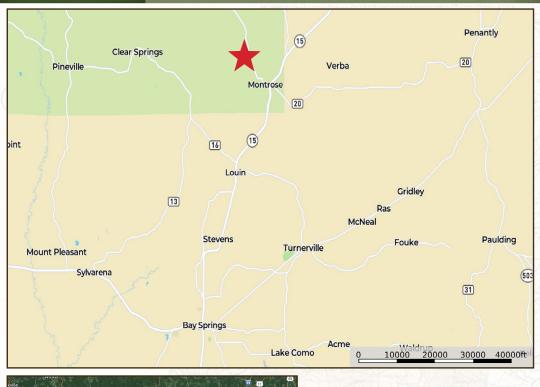

#### LOCATION:

- Jasper County
- 5665 CR 23 Louin, MS 39338
- 11± Miles North of Laurel

#### 34 ± ACRES WITH A CABIN JASPER COUNTY, MISSISSIPPI

Pachut

ď

50 min

dorff Glad

Myrick

Directions from Laurel, MS: Travel on Hwy 15 North to CR 23 at Mont Rose. Turn left onto CR 23 and continue for nearly 2 miles, the property will be on the left.