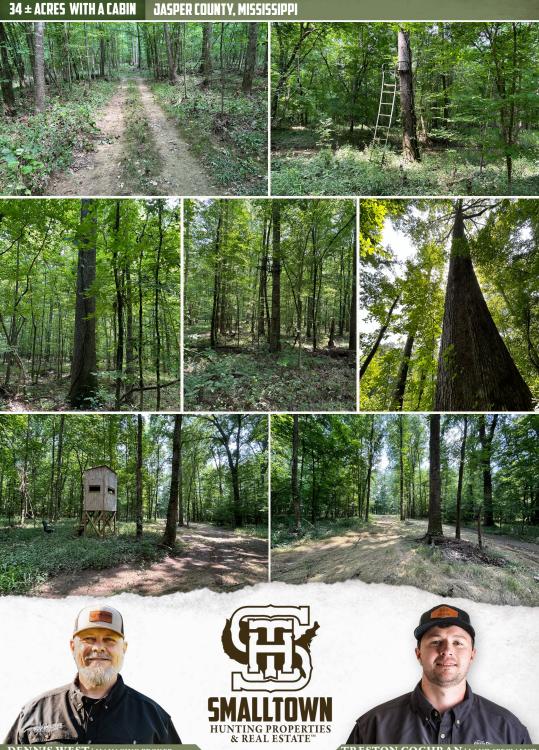

### **PROPERTY INFORMATION:**

- 34± Acres
- County Road Frontage
- 500 Square Foot Cabin
- Power and Water on Site
- RV Hook Ups
- Pond
- Trails
- Food Plots
- Flat Terrain
- Mature Hardwood

## **WELCOME TO THE JASPER 34**

**HAVE YOU BEEN SEARCHING FOR A SMALL TURN-KEY PROPERTY WITH A CABIN?** Well, look no further than the Jasper 34, situated in the middle of the Tallahala WMA. This 34<sup>±</sup> acre tract is located on CR 23 in the Montrose Community in Jasper County approximately 11 miles north of Laurel, MS. The property features a cabin, a pond, trails, food plots, mature hardwood timber and a tractor with implements. The 500 square foot cabin offers two bedrooms, one bath, a kitchen with living area, a porch and outside wash room. The land make-up consists of mature hardwoods, trails with food plots and a pond near the cabin. Otak Creek runs along a portion of the north line and the west boundary borders the Tallahala WMA. If you are interested in a weekend getaway, timber investment and your own hunting spot, consider the Jasper 34.