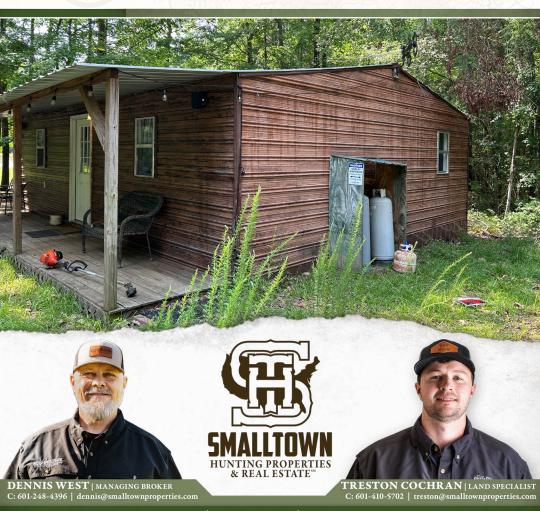

### **PROPERTY INFORMATION:**

- 34± Acres
- County Road Frontage
- 500 Square Foot Cabin
- Power and Water on Site
- RV Hook Ups
- Pond
- Trails
- Food Plots
- Flat Terrain
- Mature Hardwood

## **WELCOME TO THE JASPER 34**

**HAVE YOU BEEN SEARCHING FOR A SMALL TURN-KEY PROPERTY WITH A CABIN?** Well, look no further than the Jasper 34, situated in the middle of the Tallahala WMA. This 34<sup>±</sup> acre tract is located on CR 23 in the Montrose Community in Jasper County approximately 11 miles north of Laurel, MS. The property features a cabin, a pond, trails, food plots, mature hardwood timber and a tractor with implements. The 500 square foot cabin offers two bedrooms, one bath, a kitchen with living area, a porch and outside wash room. The land make-up consists of mature hardwoods, trails with food plots and a pond near the cabin. Otak Creek runs along a portion of the north line and the west boundary borders the Tallahala WMA. If you are interested in a weekend getaway, timber investment and your own hunting spot, consider the Jasper 34.