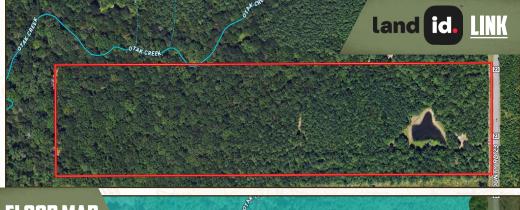

## **WELCOME TO THE JASPER 34**

**HAVE YOU BEEN SEARCHING FOR A SMALL TURN-KEY PROPERTY WITH A CABIN?** Well, look no further than the Jasper 34, situated in the middle of the Tallahala WMA. This 34<sup>±</sup> acre tract is located on CR 23 in the Montrose Community in Jasper County approximately 11 miles north of Laurel, MS. The property features a cabin, a pond, trails, food plots, mature hardwood timber and a tractor with implements. The 500 square foot cabin offers two bedrooms, one bath, a kitchen with living area, a porch and outside wash room. The land make-up consists of mature hardwoods, trails with food plots and a pond near the cabin. Otak Creek runs along a portion of the north line and the west boundary borders the Tallahala WMA. If you are interested in a weekend getaway, timber investment and your own hunting spot, consider the Jasper 34.

DENNIS WEST | MANAGING BROKER C: 601-248-4396 | dennis@smalltownproperties.com

34 ± ACRES WITH A CABIN

**TRESTON COCHRAN** | LAND SPECIALIST C: 601-410-5702 | treston@smalltownproperties.com

OTAK CREEK

GREEN