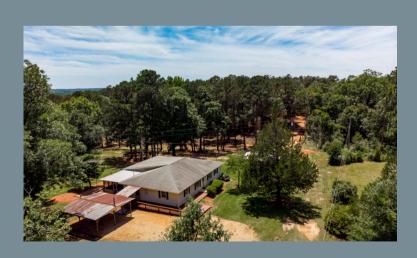

## HOMEPLACE LANE TRACT

\$275,000 10.19 ACRES

🕙 STEWART COUNTY, GA

Situated on over 10 acres, Homeplace Lane features a 2,432 square foot home, a 2-car covered parking area, and a detached workshop. The updated kitchen opens to the spacious living room and den. Relax on the screened-in porch and refinished deck overlooking the large yard. The convenient location to Highway 520 provides quick access to Columbus, Richland, and locations further south. This property would make a great country getaway or base for hunting groups or families. Plenty of room is available for additional buildings or campers. Check out Homeplace Lane today. Shown by appointment only.

## **Homeplace Lane Tract Features:**

- 2,432 square feet
- 3 bd/ 2 ½ bath
- Screened in Porch
- Workshop with A/C and Lean To

Contact Billy Black (229) 938-1870 bblack@neweraland.co