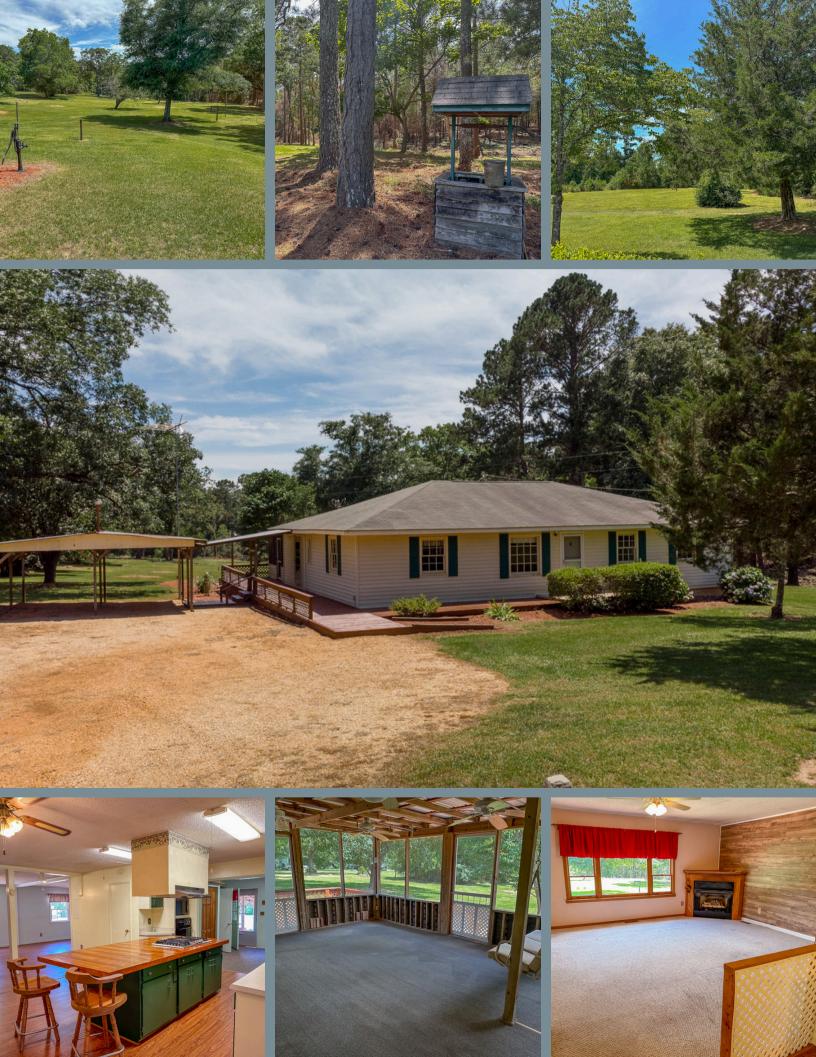

## HOMEPLACE LANE TRACT

\$275,000 10.19 ACRES

🕙 STEWART COUNTY, GA

Situated on over 10 acres, Homeplace Lane features a 2,432 square foot home, a 2-car covered parking area, and a detached workshop. The updated kitchen opens to the spacious living room and den. Relax on the screened-in porch and refinished deck overlooking the large yard. The convenient location to Highway 520 provides quick access to Columbus, Richland, and locations further south. This property would make a great country getaway or base for hunting groups or families. Plenty of room is available for additional buildings or campers. Check out Homeplace Lane today. Shown by appointment only.

## **Homeplace Lane Tract Features:**

- 2,432 square feet
- 3 bd/ 2 ½ bath
- Screened in Porch
- Workshop with A/C and Lean To

Contact Billy Black (229) 938-1870 bblack@neweraland.co