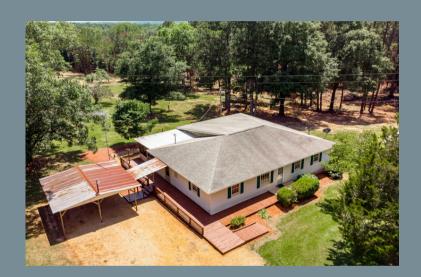

## HOMEPLACE LANE TRACT

\$275,000 10.19 ACRES

🕙 STEWART COUNTY, GA

Situated on over 10 acres, Homeplace Lane features a 2,432 square foot home, a 2-car covered parking area, and a detached workshop. The updated kitchen opens to the spacious living room and den. Relax on the screened-in porch and refinished deck overlooking the large yard. The convenient location to Highway 520 provides quick access to Columbus, Richland, and locations further south. This property would make a great country getaway or base for hunting groups or families. Plenty of room is available for additional buildings or campers. Check out Homeplace Lane today. Shown by appointment only.

## **Homeplace Lane Tract Features:**

- 2,432 square feet
- 3 bd/ 2 ½ bath
- Screened in Porch
- Workshop with A/C and Lean To

Contact Billy Black (229) 938-1870 bblack@neweraland.co