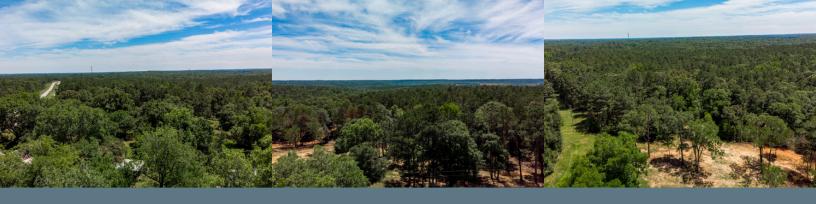

## HOMEPLACE LANE TRACT

\$275,000 10.19 ACRES

🕙 STEWART COUNTY, GA

Situated on over 10 acres, Homeplace Lane features a 2,432 square foot home, a 2-car covered parking area, and a detached workshop. The updated kitchen opens to the spacious living room and den. Relax on the screened-in porch and refinished deck overlooking the large yard. The convenient location to Highway 520 provides quick access to Columbus, Richland, and locations further south. This property would make a great country getaway or base for hunting groups or families. Plenty of room is available for additional buildings or campers. Check out Homeplace Lane today. Shown by appointment only.