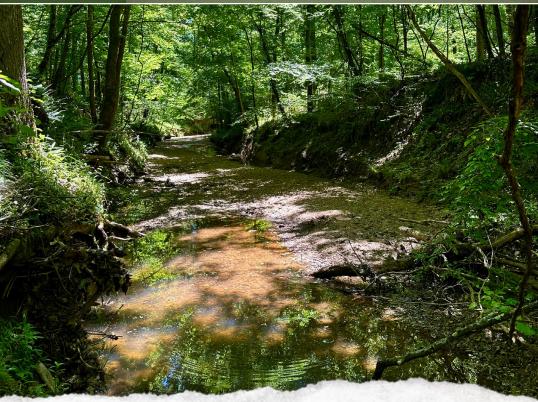

#### PROPERTY INFORMATION:

- 96± Acres
- 3,500± Square Foot Home with 5 Bedrooms/4 Baths
- Gravel/Sandy Creek Near Fannegusha Creek
- Primarily Hardwoods with Some Pines
- Gentle Terrain
- 2 Ponds
- Several Food Plots
- Deer/Turkey/Small Game

### MORE ABOUT THE HOLMES 96

This property is a natural beauty featuring primarily hardwoods with some pines, offering a scenic and serene environment. Just south of the home is a spacious open area perfect for a large food plot and a feeder. Multiple other openings are tucked away in the hardwoods that would be ideal for additional food plots to provide much-needed forage for the wildlife. Two ponds on the property provide beautiful year-round water and recreational opportunities. As you continue to the south side of the property, you will notice an extensive trail system on the eastern boundary that takes you directly to the gravel/sandy creek drainage with the Fannegusha Creek being not far away. Just across the creek is an untouched bottom boasting multiple deer crossings and bedding areas. This property, from top to bottom, is approximately 0.7 miles and it really hunts BIG.