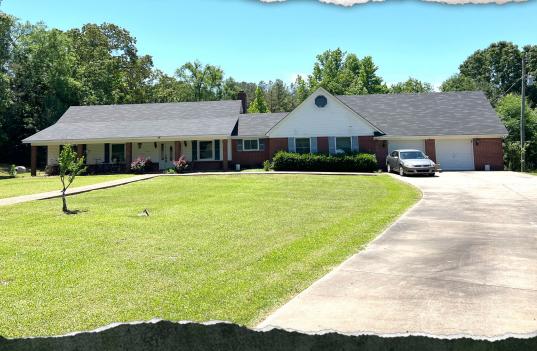

#### PROPERTY INFORMATION:

- 96± Acres
- 3,500± Square Foot Home with 5 Bedrooms/4 Baths
- Gravel/Sandy Creek Near Fannegusha Creek
- Primarily Hardwoods with Some Pines
- Gentle Terrain
- 2 Ponds
- Several Food Plots
- Deer/Turkey/Small Game

### **WELCOME TO THE HOLMES 96**

HAVE YOU BEEN SEARCHING FOR AN AFFORDABLE RECREATIONAL PLAYGROUND WITH A HOME? Take a look at this 96±- acre diverse timber tract, situated off Emory Road a few miles north of Lexington in Holmes County, MS. As you arrive at the property, you will enter the established driveway and see the 3,500± square foot home. This expansive rural ranch house offers five bedrooms, four baths and is full of possibilities. The split floor plan offers family space to the left, while the mother-in-law suite on the right could serve as a fantastic primary bedroom. Step outside and enjoy the lovely back deck overlooking the lush green backyard.