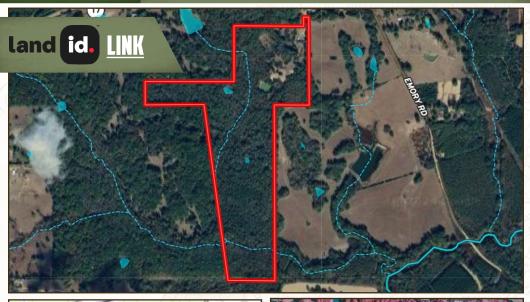

#### PROPERTY INFORMATION:

- 96± Acres
- 3,500± Square Foot Home with 5 Bedrooms/4 Baths
- Gravel/Sandy Creek Near Fannegusha Creek
- Primarily Hardwoods with Some Pines
- Gentle Terrain
- 2 Ponds
- Several Food Plots
- Deer/Turkey/Small Game

### **WELCOME TO THE HOLMES 96**

HAVE YOU BEEN SEARCHING FOR AN AFFORDABLE RECREATIONAL PLAYGROUND WITH A HOME? Take a look at this 96±- acre diverse timber tract, situated off Emory Road a few miles north of Lexington in Holmes County, MS. As you arrive at the property, you will enter the established driveway and see the 3,500± square foot home. This expansive rural ranch house offers five bedrooms, four baths and is full of possibilities. The split floor plan offers family space to the left, while the mother-in-law suite on the right could serve as a fantastic primary bedroom. Step outside and enjoy the lovely back deck overlooking the lush green backyard.

### MORE ABOUT THE HOLMES 96

This property is a natural beauty featuring primarily hardwoods with some pines, offering a scenic and serene environment. Just south of the home is a spacious open area perfect for a large food plot and a feeder. Multiple other openings are tucked away in the hardwoods that would be ideal for additional food plots to provide much-needed forage for the wildlife. Two ponds on the property provide beautiful year-round water and recreational opportunities. As you continue to the south side of the property, you will notice an extensive trail system on the eastern boundary that takes you directly to the gravel/sandy creek drainage with the Fannegusha Creek being not far away. Just across the creek is an untouched bottom boasting multiple deer crossings and bedding areas. This property, from top to bottom, is approximately 0.7 miles and it really hunts BIG.