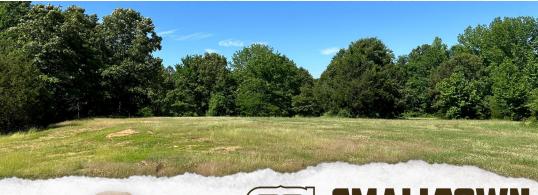

### MORE ABOUT THE HOLMES 96

This property is a natural beauty featuring primarily hardwoods with some pines, offering a scenic and serene environment. Just south of the home is a spacious open area perfect for a large food plot and a feeder. Multiple other openings are tucked away in the hardwoods that would be ideal for additional food plots to provide much-needed forage for the wildlife. Two ponds on the property provide beautiful year-round water and recreational opportunities. As you continue to the south side of the property, you will notice an extensive trail system on the eastern boundary that takes you directly to the gravel/sandy creek drainage with the Fannegusha Creek being not far away. Just across the creek is an untouched bottom boasting multiple deer crossings and bedding areas. This property, from top to bottom, is approximately 0.7 miles and it really hunts BIG.