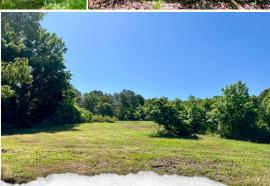

#### PROPERTY INFORMATION:

- 96± Acres
- 3,500± Square Foot Home with 5 Bedrooms/4 Baths
- Gravel/Sandy Creek Near Fannegusha Creek
- Primarily Hardwoods with Some Pines
- Gentle Terrain
- 2 Ponds
- Several Food Plots
- Deer/Turkey/Small Game

### MORE ABOUT THE HOLMES 96

This property is a natural beauty featuring primarily hardwoods with some pines, offering a scenic and serene environment. Just south of the home is a spacious open area perfect for a large food plot and a feeder. Multiple other openings are tucked away in the hardwoods that would be ideal for additional food plots to provide much-needed forage for the wildlife. Two ponds on the property provide beautiful year-round water and recreational opportunities. As you continue to the south side of the property, you will notice an extensive trail system on the eastern boundary that takes you directly to the gravel/sandy creek drainage with the Fannegusha Creek being not far away. Just across the creek is an untouched bottom boasting multiple deer crossings and bedding areas. This property, from top to bottom, is approximately 0.7 miles and it really hunts BIG.