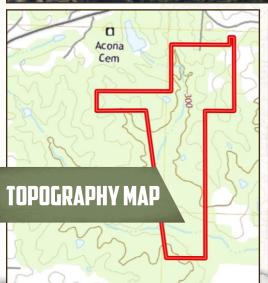

#### PROPERTY INFORMATION:

- 96± Acres
- 3,500± Square Foot Home with 5 Bedrooms/4 Baths
- Gravel/Sandy Creek Near Fannegusha Creek
- Primarily Hardwoods with Some Pines
- Gentle Terrain
- 2 Ponds
- Several Food Plots
- Deer/Turkey/Small Game

### MORE ABOUT THE HOLMES 96

This property is a natural beauty featuring primarily hardwoods with some pines, offering a scenic and serene environment. Just south of the home is a spacious open area perfect for a large food plot and a feeder. Multiple other openings are tucked away in the hardwoods that would be ideal for additional food plots to provide much-needed forage for the wildlife. Two ponds on the property provide beautiful year-round water and recreational opportunities. As you continue to the south side of the property, you will notice an extensive trail system on the eastern boundary that takes you directly to the gravel/sandy creek drainage with the Fannegusha Creek being not far away. Just across the creek is an untouched bottom boasting multiple deer crossings and bedding areas. This property, from top to bottom, is approximately 0.7 miles and it really hunts BIG.