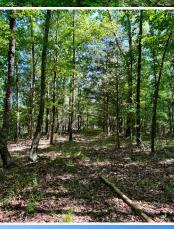

#### PROPERTY INFORMATION:

- 96± Acres
- 3,500± Square Foot Home with 5 Bedrooms/4 Baths
- Gravel/Sandy Creek Near Fannegusha Creek
- Primarily Hardwoods with Some Pines
- Gentle Terrain
- 2 Ponds
- Several Food Plots
- Deer/Turkey/Small Game

### MORE ABOUT THE HOLMES 96

This property is a natural beauty featuring primarily hardwoods with some pines, offering a scenic and serene environment. Just south of the home is a spacious open area perfect for a large food plot and a feeder. Multiple other openings are tucked away in the hardwoods that would be ideal for additional food plots to provide much-needed forage for the wildlife. Two ponds on the property provide beautiful year-round water and recreational opportunities. As you continue to the south side of the property, you will notice an extensive trail system on the eastern boundary that takes you directly to the gravel/sandy creek drainage with the Fannegusha Creek being not far away. Just across the creek is an untouched bottom boasting multiple deer crossings and bedding areas. This property, from top to bottom, is approximately 0.7 miles and it really hunts BIG.