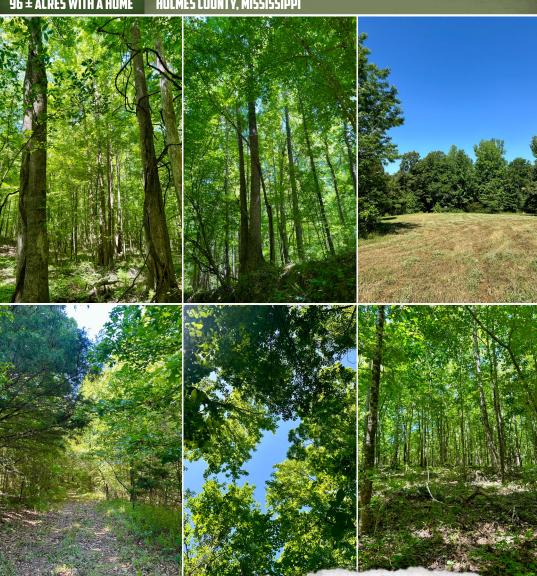

#### PROPERTY INFORMATION:

- 96± Acres
- 3,500± Square Foot Home with 5 Bedrooms/4 Baths
- Gravel/Sandy Creek Near Fannegusha Creek
- Primarily Hardwoods with Some Pines
- Gentle Terrain
- 2 Ponds
- Several Food Plots
- Deer/Turkey/Small Game

### MORE ABOUT THE HOLMES 96

This property is a natural beauty featuring primarily hardwoods with some pines, offering a scenic and serene environment. Just south of the home is a spacious open area perfect for a large food plot and a feeder. Multiple other openings are tucked away in the hardwoods that would be ideal for additional food plots to provide much-needed forage for the wildlife. Two ponds on the property provide beautiful year-round water and recreational opportunities. As you continue to the south side of the property, you will notice an extensive trail system on the eastern boundary that takes you directly to the gravel/sandy creek drainage with the Fannegusha Creek being not far away. Just across the creek is an untouched bottom boasting multiple deer crossings and bedding areas. This property, from top to bottom, is approximately 0.7 miles and it really hunts BIG.