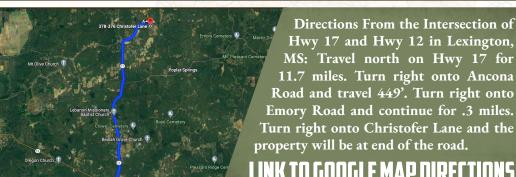

#### **LOCATION:**

- Holmes County, MS
- 12.3 Miles North of Lexington
- 4.3 Miles South of Black Hawk