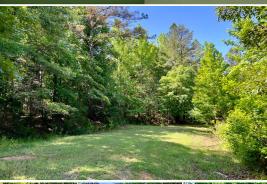

#### PROPERTY INFORMATION:

- 96± Acres
- 3,500± Square Foot Home with 5 Bedrooms/4 Baths
- Gravel/Sandy Creek Near Fannegusha Creek
- Primarily Hardwoods with Some Pines
- Gentle Terrain
- 2 Ponds
- Several Food Plots
- Deer/Turkey/Small Game

### MORE ABOUT THE HOLMES 96

This property is a natural beauty featuring primarily hardwoods with some pines, offering a scenic and serene environment. Just south of the home is a spacious open area perfect for a large food plot and a feeder. Multiple other openings are tucked away in the hardwoods that would be ideal for additional food plots to provide much-needed forage for the wildlife. Two ponds on the property provide beautiful year-round water and recreational opportunities. As you continue to the south side of the property, you will notice an extensive trail system on the eastern boundary that takes you directly to the gravel/sandy creek drainage with the Fannegusha Creek being not far away. Just across the creek is an untouched bottom boasting multiple deer crossings and bedding areas. This property, from top to bottom, is approximately 0.7 miles and it really hunts BIG.