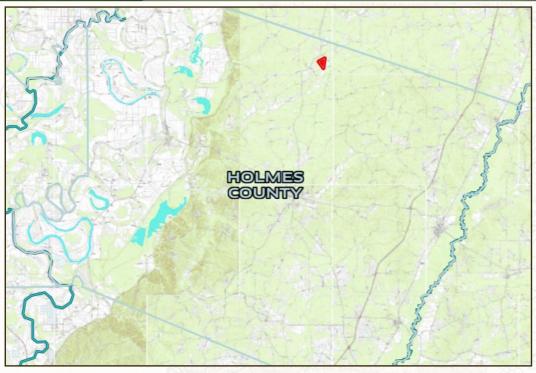

#### **LOCATION:**

- Holmes County, MS
- 12.3 Miles North of Lexington
- 4.3 Miles South of Black Hawk

#### **COORDINATES:**

• 33.2674, -90.012