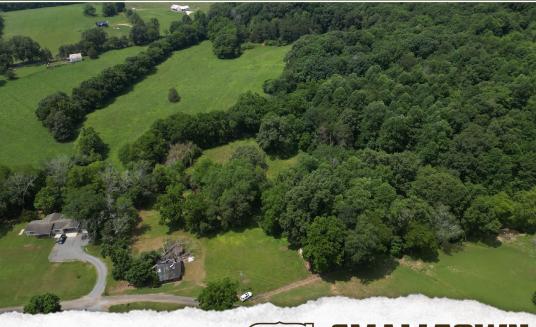

### WELCOME TO THE SEQUATCHIE 6.54

IMAGINE WAKING TO THE BEAUTIFUL SOUND OF THE SPRING FED CREEK RUNNING YEAR ROUND AND TO JUST GLANCE OUT AND SEE THE GORGEOUS MOUNTAINSIDES LOOKING BACK DOWN AT YOU. If you're searching for the perfect place to build your forever home, THIS IS IT! Located in Sequatchie County, TN, this 6.54± acre tract is only four miles south from the center of Dunlap and roughly eight miles north of Whitwell. Not only does the property offer the perfect home site, but also the opportunity for your own mini farm, to include horses, cattle or any other livestock. A couple of sides are already fenced and a roadbed allows access up the center of the back ridge. A section of approximately four acres is very flat offering ample opportunity for a shop, barn or anything else your imagination can bloom. Upon initial inspection, deer and turkey were seen. This beautiful place is in close proximity to the mountain side making it a great place for hunting. The options are endless here.