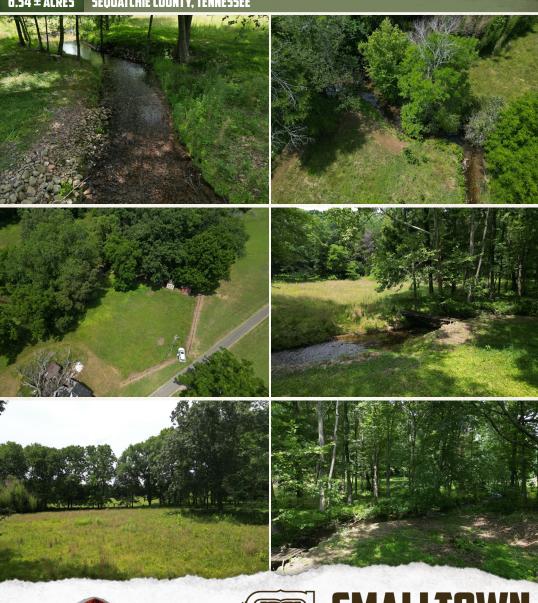

### **PROPERTY INFORMATION:**

- 6.54± Acres
- Spring Fed Creek
- Quiet Street
- Utilities at the Road

### WELCOME TO THE SEQUATCHIE 6.54

IMAGINE WAKING TO THE BEAUTIFUL SOUND OF THE SPRING FED CREEK RUNNING YEAR ROUND AND TO JUST GLANCE OUT AND SEE THE GORGEOUS MOUNTAINSIDES LOOKING BACK DOWN AT YOU. If you're searching for the perfect place to build your forever home, THIS IS IT! Located in Sequatchie County, TN, this 6.54± acre tract is only four miles south from the center of Dunlap and roughly eight miles north of Whitwell. Not only does the property offer the perfect home site, but also the opportunity for your own mini farm, to include horses, cattle or any other livestock. A couple of sides are already fenced and a roadbed allows access up the center of the back ridge. A section of approximately four acres is very flat offering ample opportunity for a shop, barn or anything else your imagination can bloom. Upon initial inspection, deer and turkey were seen. This beautiful place is in close proximity to the mountain side making it a great place for hunting. The options are endless here.