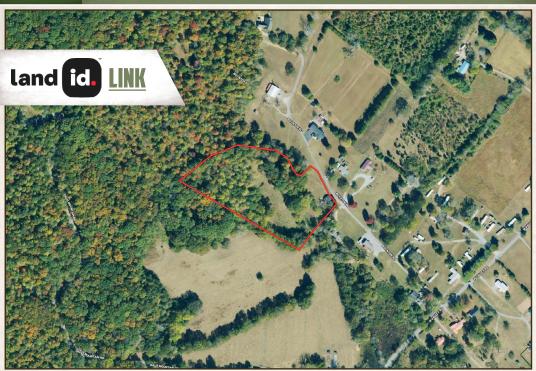

### **PROPERTY INFORMATION:**

- 6.54± Acres
- Spring Fed Creek
- Quiet Street
- Utilities at the Road

### WELCOME TO THE SEQUATCHIE 6.54

IMAGINE WAKING TO THE BEAUTIFUL SOUND OF THE SPRING FED CREEK RUNNING YEAR ROUND AND TO JUST GLANCE OUT AND SEE THE GORGEOUS MOUNTAINSIDES LOOKING BACK DOWN AT YOU. If you're searching for the perfect place to build your forever home, THIS IS IT! Located in Sequatchie County, TN, this 6.54± acre tract is only four miles south from the center of Dunlap and roughly eight miles north of Whitwell. Not only does the property offer the perfect home site, but also the opportunity for your own mini farm, to include horses, cattle or any other livestock. A couple of sides are already fenced and a roadbed allows access up the center of the back ridge. A section of approximately four acres is very flat offering ample opportunity for a shop, barn or anything else your imagination can bloom. Upon initial inspection, deer and turkey were seen. This beautiful place is in close proximity to the mountain side making it a great place for hunting. The options are endless here.