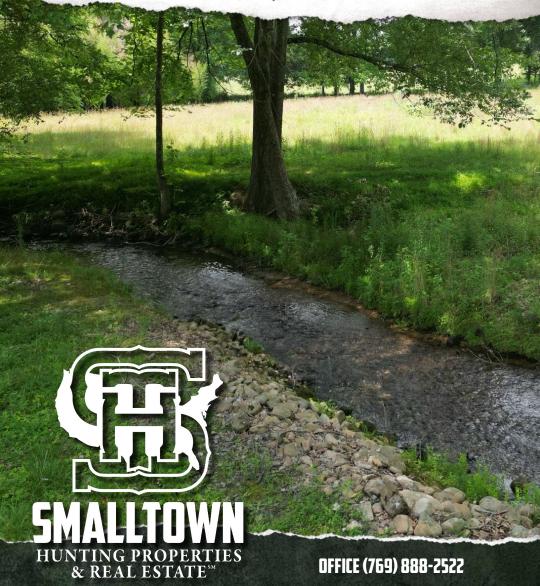

### **PROPERTY INFORMATION:**

- 6.54± Acres
- Spring Fed Creek
- Quiet Street
- Utilities at the Road

### WELCOME TO THE SEQUATCHIE 6.54

IMAGINE WAKING TO THE BEAUTIFUL SOUND OF THE SPRING FED CREEK RUNNING YEAR ROUND AND TO JUST GLANCE OUT AND SEE THE GORGEOUS MOUNTAINSIDES LOOKING BACK DOWN AT YOU. If you're searching for the perfect place to build your forever home, THIS IS IT! Located in Sequatchie County, TN, this 6.54± acre tract is only four miles south from the center of Dunlap and roughly eight miles north of Whitwell. Not only does the property offer the perfect home site, but also the opportunity for your own mini farm, to include horses, cattle or any other livestock. A couple of sides are already fenced and a roadbed allows access up the center of the back ridge. A section of approximately four acres is very flat offering ample opportunity for a shop, barn or anything else your imagination can bloom. Upon initial inspection, deer and turkey were seen. This beautiful place is in close proximity to the mountain side making it a great place for hunting. The options are endless here.