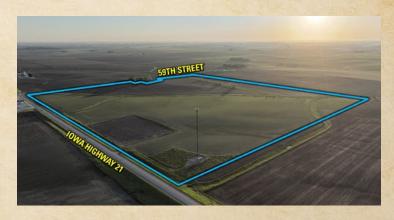

### 145.22 SURVEYED ACRES

DYSART

**IOWA HIGHWAY 21** 

**IOWA** 

**Asking Price:** 

\$2,150,000

Price per Acre: \$14,805

DYSART, IOWA
IOWA
IOWA
IOWA
PROPERTY
PROPERTY
104
PROPERTY
104
PROPERTY
104
PROPERTY

#### DIRECTIONS

From Dysart, Iowa head east on Sherman Street, and proceed straight until you reach Iowa Highway 21/Y Avenue. Immediately past Iowa Highway 21, the property will be located on the south side of the road. Look for Peoples Company signage.