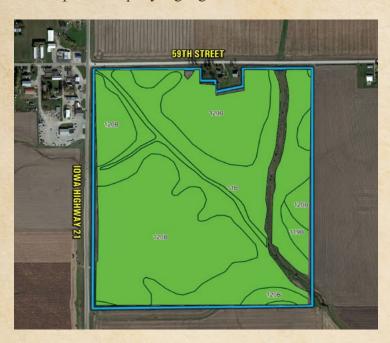

#### TILLABLE SOILS MAP

| Code | Soil Description          | Acres | Percent of field | CSR2 Legend           | CSR2 |  |
|------|---------------------------|-------|------------------|-----------------------|------|--|
| 120B | Tama silty clay loam      | 75.53 | 57.4%            |                       | 95   |  |
| 11B  | ColoEly complex           | 53.70 | 40.8%            |                       | 86   |  |
| 119B | Muscatine silty clay loam | 2.03  | 1.5%             |                       | 95   |  |
| 377C | Dinsdale silty clay loam  | 0.24  | 0.2%             |                       | 90   |  |
|      |                           |       |                  | Weighted Average 91.3 |      |  |