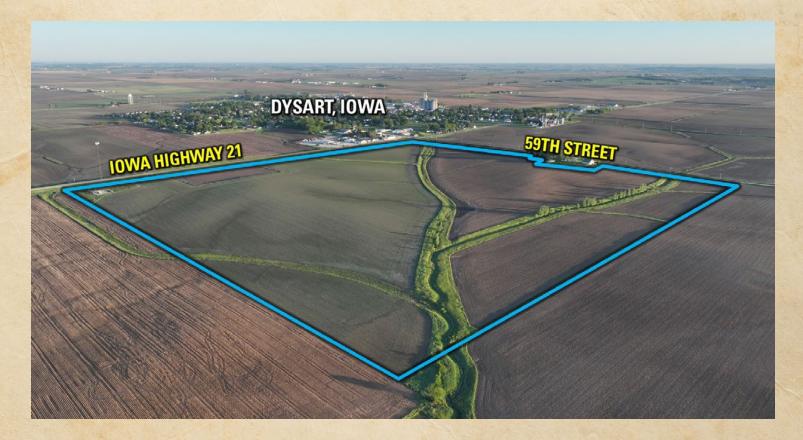

### 145.22 SURVEYED ACRES

DYSART

**IOWA HIGHWAY 21** 

**IOWA** 

**Asking Price:** 

\$2,150,000

Price per Acre: \$14,805

DYSART, IOWA
IOWA
IOWA
IOWA
PROPERTY
PROPERTY
104
PROPERTY
104
PROPERTY
104
PROPERTY

# Benton County, Iowa FARMLAND AVAILABLE

Peoples Company is pleased to present 145.22 m/l surveyed acres of Benton County, Iowa farmland located southeast of Dysart, Iowa along Iowa Highway 21. The farm includes 131.5 FSA cropland acres with approximately 125.8 Acres currently in production with a CSR2 soil rating of 91.3. The cropland acres are designated NHEL with no conservation plan required. This exceptional piece of farmland has been used for both commercial and seed corn production in the past. The remaining balance includes well-maintained grass waterways and an open drainage ditch providing superior drainage for this property. An additional revenue stream is provided by a U.S. Cellular Tower Lease located in the southwest corner of the property. The lease pays \$500 monthly or \$6,000 annually and consists of only 4.24 Acres m/l. The lease automatically renews for up to 7 additional terms of 5 years each unless the Tenant provides the Landlord with written notice of intent not to renew at least 60 days prior to the commencement of any additional renewal term.

The tillable acres include highly productive Tama silty clay loam, Muscatine silty clay loam, and Colo-Ely complex. The farm is located in Section 19 of Monroe Township, Benton County, Iowa.

Frontage on paved Iowa Highway 21 provides great access from the west side of the property. There are several grain marketing outlets located nearby including grain elevators and ethanol plants. This farmland tract is located in a strong farming community and would make a great add-on to an existing farming operation or an investment for the Buyer looking to diversify their portfolio or hedge inflation.

#### DIRECTIONS

From Dysart, Iowa head east on Sherman Street, and proceed straight until you reach Iowa Highway 21/Y Avenue. Immediately past Iowa Highway 21, the property will be located on the south side of the road. Look for Peoples Company signage.