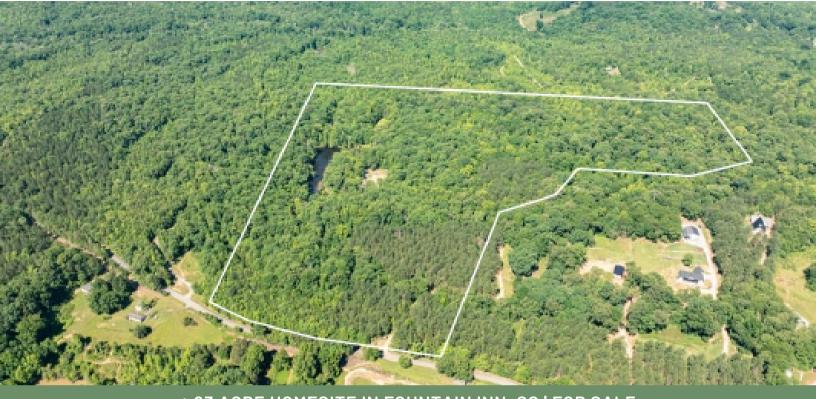

#### ± 63 ACRE HOMESITE IN FOUNTAIN INN, SC | FOR SALE

### PROPERTY AND LOCATION HIGHLIGHTS

- Total Acreage: ± 63
- Best Use: Homesites
- Road Frontage: ± 760 ft on Terry Road
- Topography: Rolling
- Zoning: Unzoned
- Natural Features: Pond, Hardwoods, and Pines
- Available Utilities: Power
- Possible Utilities: Cable, Internet, and Septic
- Nearest City: Fountain Inn
- Nearest Highway: Hwy 25
- \*\*Acreage and utility to be verified by Buyer and/or Buyer's Agent