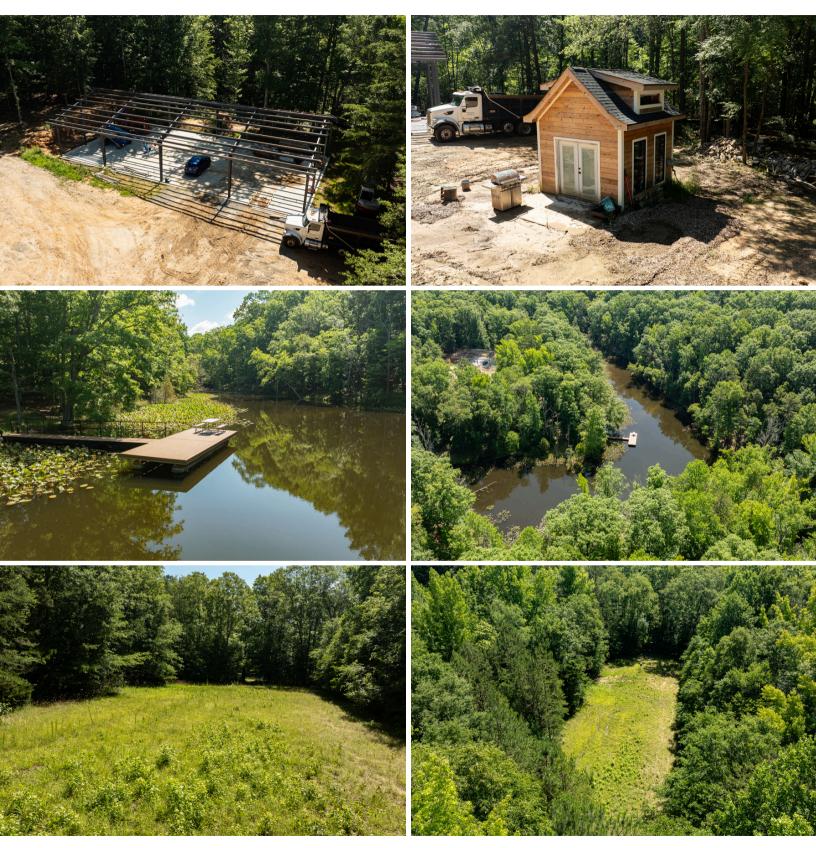

### PROPERTY AND LOCATION HIGHLIGHTS

- Total Acreage: ± 63
- Best Use: Homesites
- Road Frontage: ± 760 ft on Terry Road
- Topography: Rolling
- Zoning: Unzoned
- Natural Features: Pond, Hardwoods, and Pines
- Available Utilities: Power
- Possible Utilities: Cable, Internet, and Septic
- Nearest City: Fountain Inn
- Nearest Highway: Hwy 25
- \*\*Acreage and utility to be verified by Buyer and/or Buyer's Agent