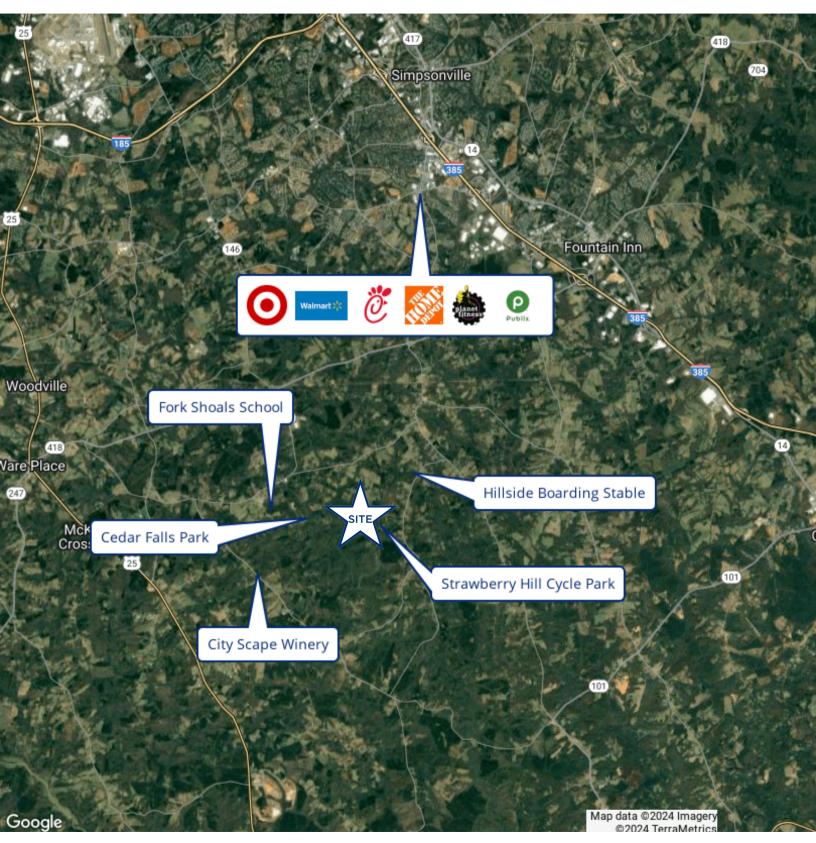

### PROPERTY AND LOCATION HIGHLIGHTS

- Total Acreage: ± 63
- Best Use: Homesites
- Road Frontage: ± 760 ft on Terry Road
- Topography: Rolling
- Zoning: Unzoned
- Natural Features: Pond, Hardwoods, and Pines
- Available Utilities: Power
- Possible Utilities: Cable, Internet, and Septic
- Nearest City: Fountain Inn
- Nearest Highway: Hwy 25
- \*\*Acreage and utility to be verified by Buyer and/or Buyer's Agent