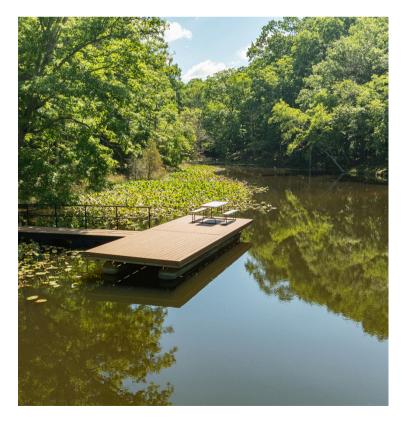

### PROPERTY AND LOCATION HIGHLIGHTS

- Total Acreage: ± 63
- Best Use: Homesites
- Road Frontage: ± 760 ft on Terry Road
- Topography: Rolling
- Zoning: Unzoned
- Natural Features: Pond, Hardwoods, and Pines
- Available Utilities: Power
- Possible Utilities: Cable, Internet, and Septic
- Nearest City: Fountain Inn
- Nearest Highway: Hwy 25
- \*\*Acreage and utility to be verified by Buyer and/or Buyer's Agent