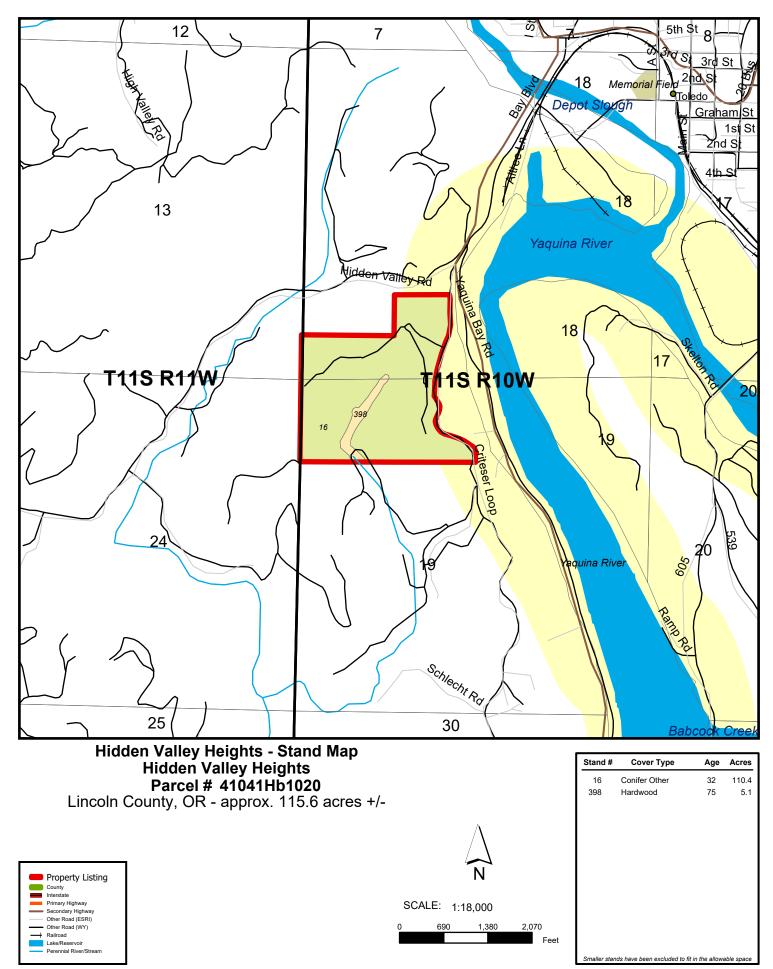

| HIDDEN VALLEY HEIGHTS ESTIMATED TIMBER STAND DATA |              |                |     |            |                 |                |     |          |         |              |            |            |               |              |                |
|---------------------------------------------------|--------------|----------------|-----|------------|-----------------|----------------|-----|----------|---------|--------------|------------|------------|---------------|--------------|----------------|
| StandNumber                                       | Parcel Acres | Establish Date | Age | Site Index | Cover Type      | Origin         | RMZ | TotalTPA | TotalBA | Total MBF/ac | MBF/ac- DF | MBF/ac- WW | MBF/ac- Cedar | MBF/ac-Alder | MBF/ac- OthHwd |
| 16                                                | 110.44       | 1/1/1992       | 32  | 132        | Western Hemlock | Planted        |     | 592.36   | 201.22  | 12.4         | 4.1        | 6.6        | 0             | 1.7          | 0              |
| 398                                               | 5.11         | 1/1/1949       | 75  | 133        | Red Alder       | Natural/Seeded | Υ   | 250.19   | 258.36  | 30.2         | 3.8        | 4.1        | 0             | 22.3         | 0              |
|                                                   | 115.55       |                |     |            |                 |                |     |          |         |              |            |            |               |              |                |