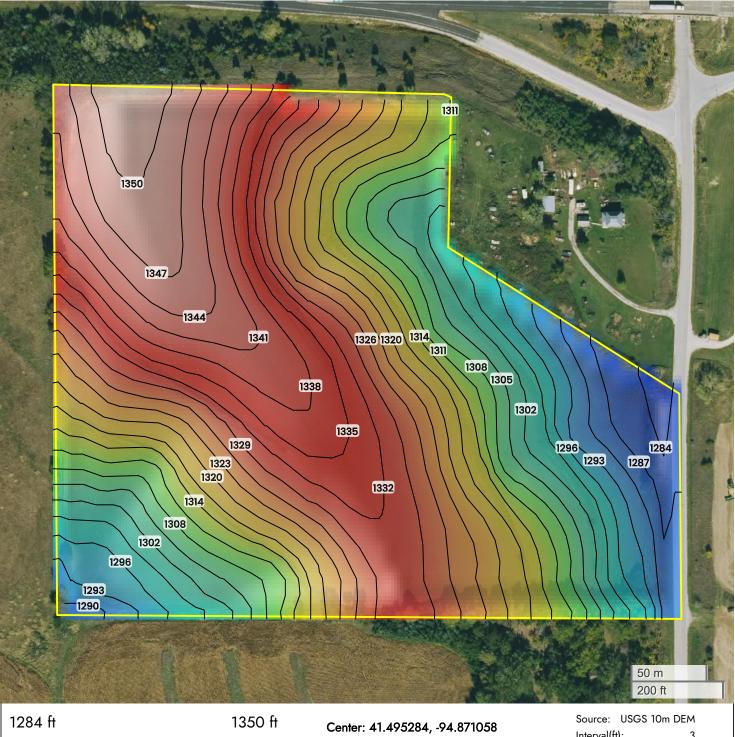

**F**armWorth

03-77N-35W Benton Township Cass County, IA 
 Source:
 USGS 10m DEM

 Interval(ft):
 3

 Max:
 1350.0 ft

 Min:
 1284.0 ft

 Range:
 66.0 ft

 Average:
 1317.0 ft

FarmWorth, LLC makes no representations or warranties, express or implied, as to the accuracy of any information, data, numerical values, boundaries, or any other information generated through the use of FarmWorth.com. User is solely responsible for independently investigating and determining all information provided through FarmWorth.com prior to use and waives any and all claims against FarmWorth, LLC for any inaccuracies or inconsistencies in the information and/or data.