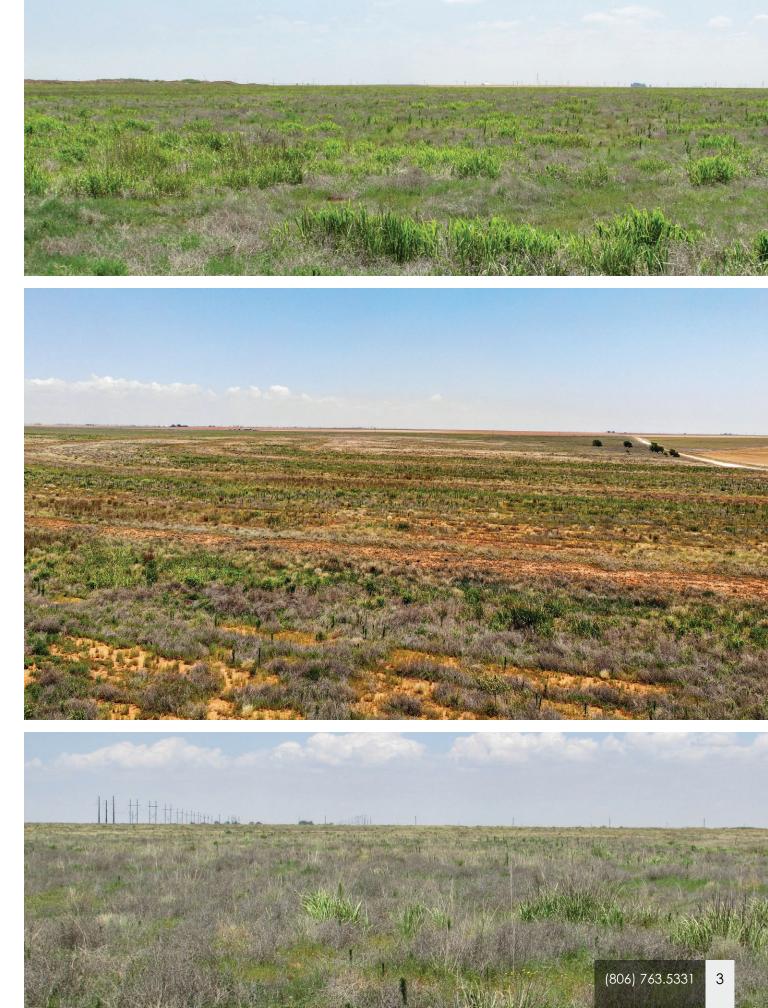

# Walker/Hyatt Farm

We are pleased to have obtained the exclusive listing on approximately 360 acres of CRP land located on the northeast side of Terry County, being within a very short distance of the desirable communities of both Ropesville and Meadow.

#### General Description

The Walker/Hyatt Farm has recently been enrolled in the Conservation Reserve Program and is in the process of growing a good stand of mixed grasses. The CRP is in two separate contracts, with 92.23 acres paying \$53.47 per acre expiring in 2031 and 212.17 acres paying \$60.77 per acre expiring in 2036. In total, the CRP is paying \$17,879 annually.

The overall terrain varies from nearly level to gently sloping, with slopes across the farm ranging from 0-3%. The primary soil found on this farm is Amarillo fine sandy loam, 0-1% slopes. Amarillo fine sandy loam is one of the most productive soils in the area.