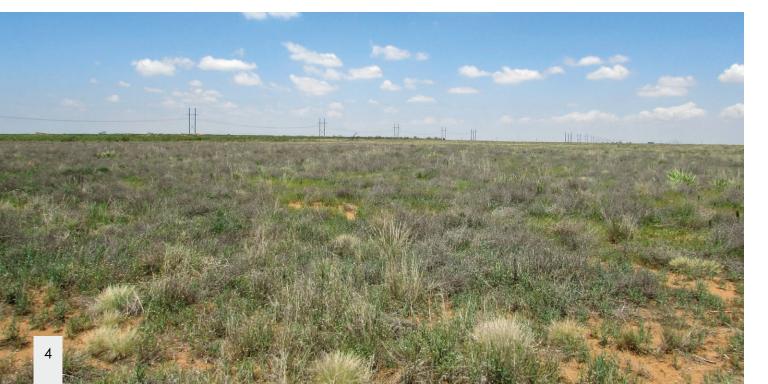

# Walker/Hyatt Farm

We are pleased to have obtained the exclusive listing on approximately 360 acres of CRP land located on the northeast side of Terry County, being within a very short distance of the desirable communities of both Ropesville and Meadow.

#### General Description

The Walker/Hyatt Farm has recently been enrolled in the Conservation Reserve Program and is in the process of growing a good stand of mixed grasses. The CRP is in two separate contracts, with 92.23 acres paying \$53.47 per acre expiring in 2031 and 212.17 acres paying \$60.77 per acre expiring in 2036. In total, the CRP is paying \$17,879 annually.

The overall terrain varies from nearly level to gently sloping, with slopes across the farm ranging from 0-3%. The primary soil found on this farm is Amarillo fine sandy loam, 0-1% slopes. Amarillo fine sandy loam is one of the most productive soils in the area.