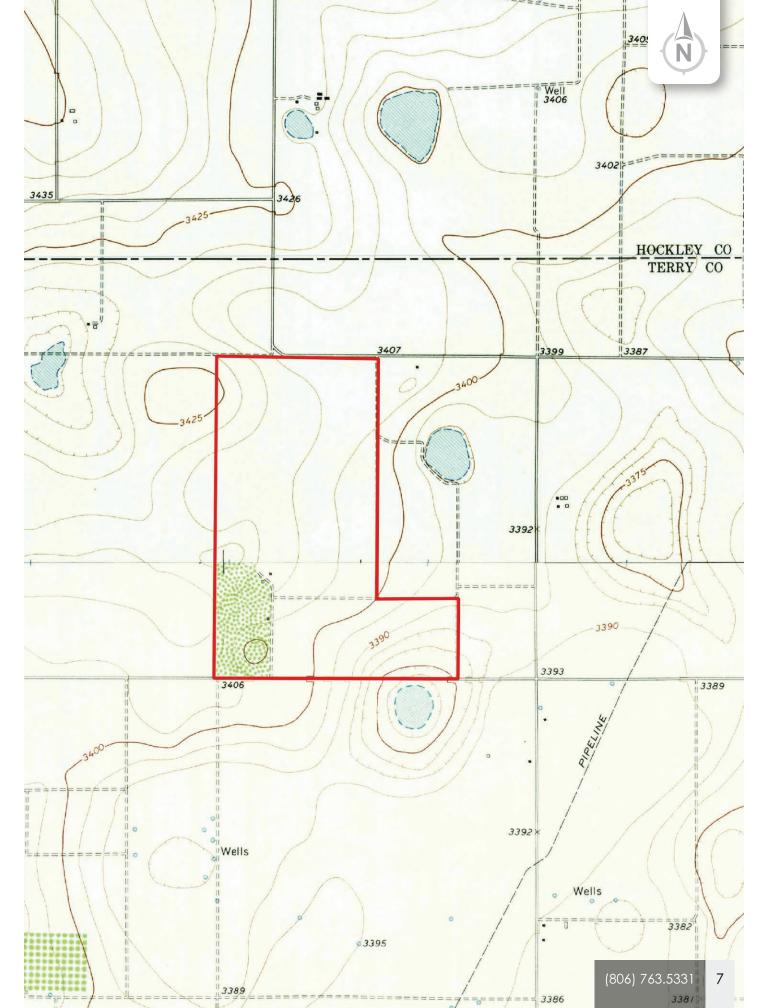

#### Location

As mentioned, Walker/Hyatt Farm is located on the northeast side of Terry County, being approximately 1.5 miles south and 7 miles west of Ropesville and 4 miles west and 2 miles north of Meadow. This farm is located just inside the Meadow Independent School District. Access is good, being by graded CR 200 on the north and graded CR 210 on the south.

The overall terrain varies from nearly level to gently sloping, with slopes across the farm ranging from 0-3%. The primary soil found on this farm is Amarillo fine sandy loam, 0-1% slopes. Amarillo fine sandy loam is one of the most productive soils in the area.