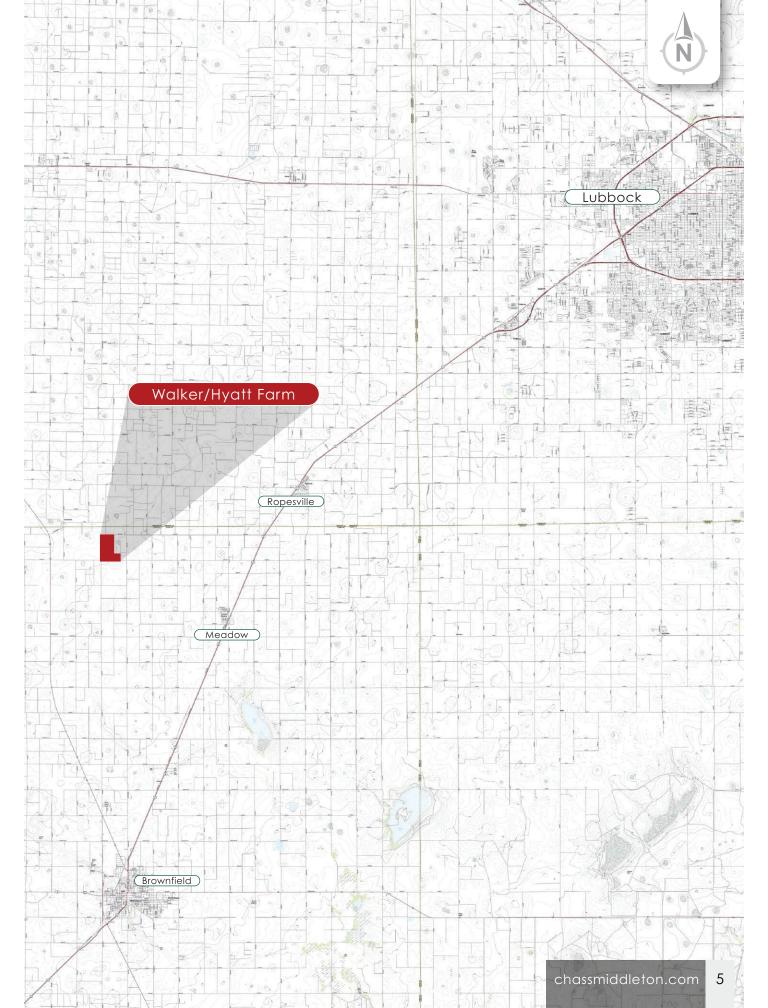

#### Location

As mentioned, Walker/Hyatt Farm is located on the northeast side of Terry County, being approximately 1.5 miles south and 7 miles west of Ropesville and 4 miles west and 2 miles north of Meadow. This farm is located just inside the Meadow Independent School District. Access is good, being by graded CR 200 on the north and graded CR 210 on the south.