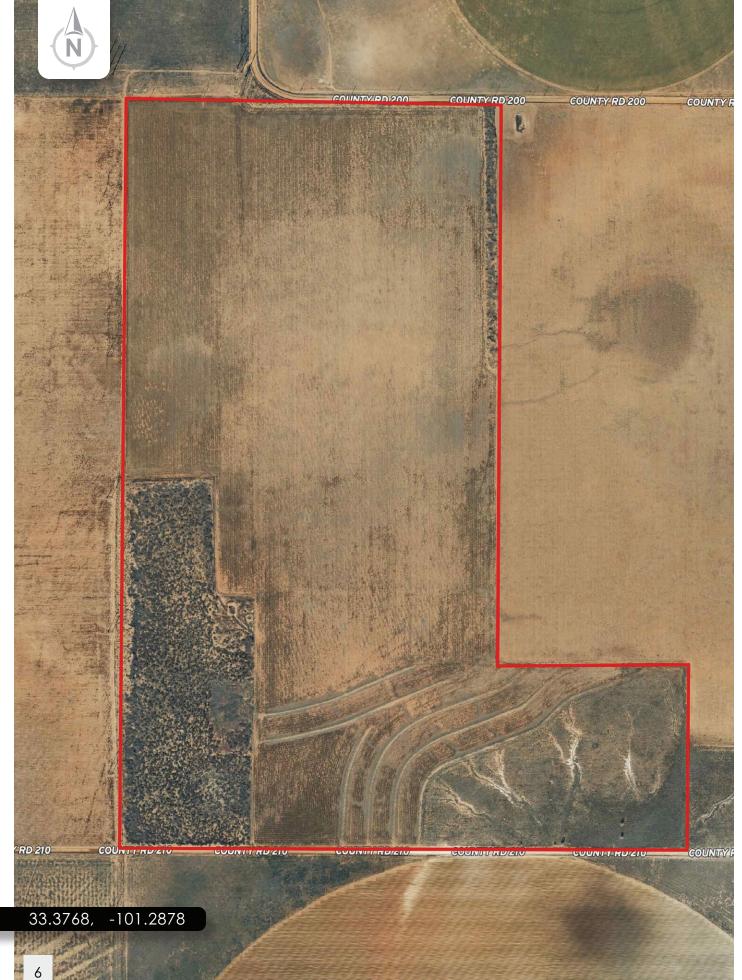

# Walker/Hyatt Farm

We are pleased to have obtained the exclusive listing on approximately 360 acres of CRP land located on the northeast side of Terry County, being within a very short distance of the desirable communities of both Ropesville and Meadow.

#### Location

As mentioned, Walker/Hyatt Farm is located on the northeast side of Terry County, being approximately 1.5 miles south and 7 miles west of Ropesville and 4 miles west and 2 miles north of Meadow. This farm is located just inside the Meadow Independent School District. Access is good, being by graded CR 200 on the north and graded CR 210 on the south.

#### Legal Description

The West-half (W/2) and the West-half (W/2) of the South-half (S/2) of the Southeast-quarter (SE/4) of Section 51, Block 4X, Terry County, Texas, containing 360 acres, more or less.

The overall terrain varies from nearly level to gently sloping, with slopes across the farm ranging from 0-3%. The primary soil found on this farm is Amarillo fine sandy loam, 0-1% slopes. Amarillo fine sandy loam is one of the most productive soils in the area.