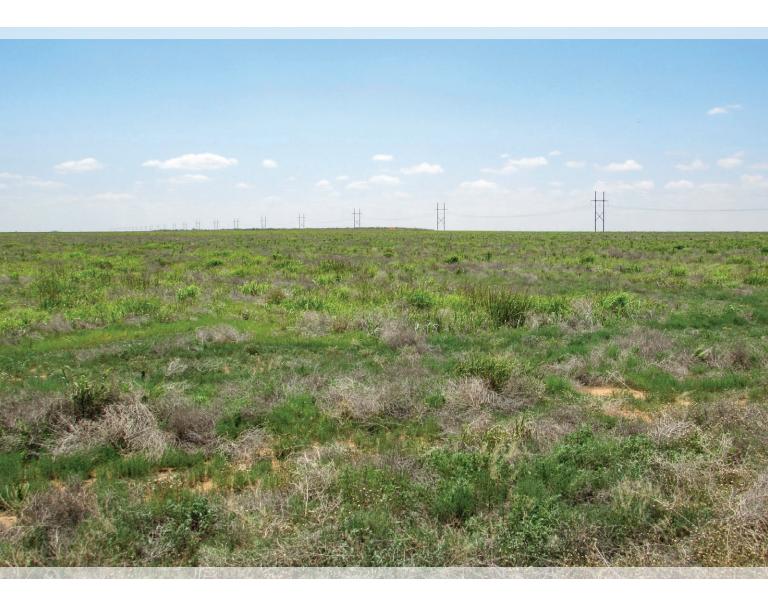

# Walker/Hyatt Farm

We are pleased to have obtained the exclusive listing on approximately 360 acres of CRP land located on the northeast side of Terry County, being within a very short distance of the desirable communities of both Ropesville and Meadow.

#### General Description

The Walker/Hyatt Farm has recently been enrolled in the Conservation Reserve Program and is in the process of growing a good stand of mixed grasses. The CRP is in two separate contracts, with 92.23 acres paying \$53.47 per acre expiring in 2031 and 212.17 acres paying \$60.77 per acre expiring in 2036. In total, the CRP is paying \$17,879 annually.

The overall terrain varies from nearly level to gently sloping, with slopes across the farm ranging from 0-3%. The primary soil found on this farm is Amarillo fine sandy loam, 0-1% slopes. Amarillo fine sandy loam is one of the most productive soils in the area.