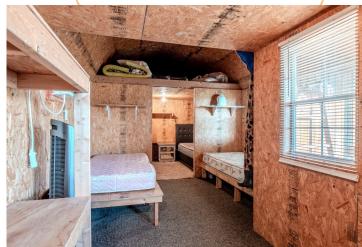

A recently updated 1,600 ± sq ft home with tenants leasing until May 1st, 2025, is located on the property as you pull up. The home provides income monthly or could be used for personal use. It is situated in a way that will not affect hunting and or recreating the rest of the ground. Other structures include a garage perfect for equipment and tool storage and double as a great place to take your hunting harvest to process. Two construction vaults, car port, and small shed perfect for storage. Plenty of sleeping in both the small cabin and upstairs loft area. A main entertainment area is situated in

### 76± Acre Recreational Tract with Multiple Outbuildings & 2.7 Acre Lake for Sale

www.TrophyPA.com • (855) 573-5263 • leads@trophypa.com

between it all to serve as a place to wind down and enjoy the evening with friends! A small kitchen and bathroom included in finished space.