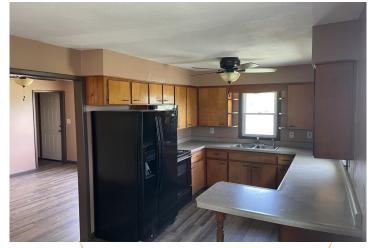

A recently updated 1,600 ± sq ft home with tenants leasing until May 1st, 2025, is located on the property as you pull up. The home provides income monthly or could be used for personal use. It is situated in a way that will not affect hunting and or recreating the rest of the ground. Other structures include a garage perfect for equipment and tool storage and double as a great place to take your hunting harvest to process. Two construction vaults, car port, and small shed perfect for storage. Plenty of sleeping in both the small cabin and upstairs loft area. A main entertainment area is situated in

### 76± Acre Recreational Tract with Multiple Outbuildings & 2.7 Acre Lake for Sale

www.TrophyPA.com • (855) 573-5263 • leads@trophypa.com

between it all to serve as a place to wind down and enjoy the evening with friends! A small kitchen and bathroom included in finished space.