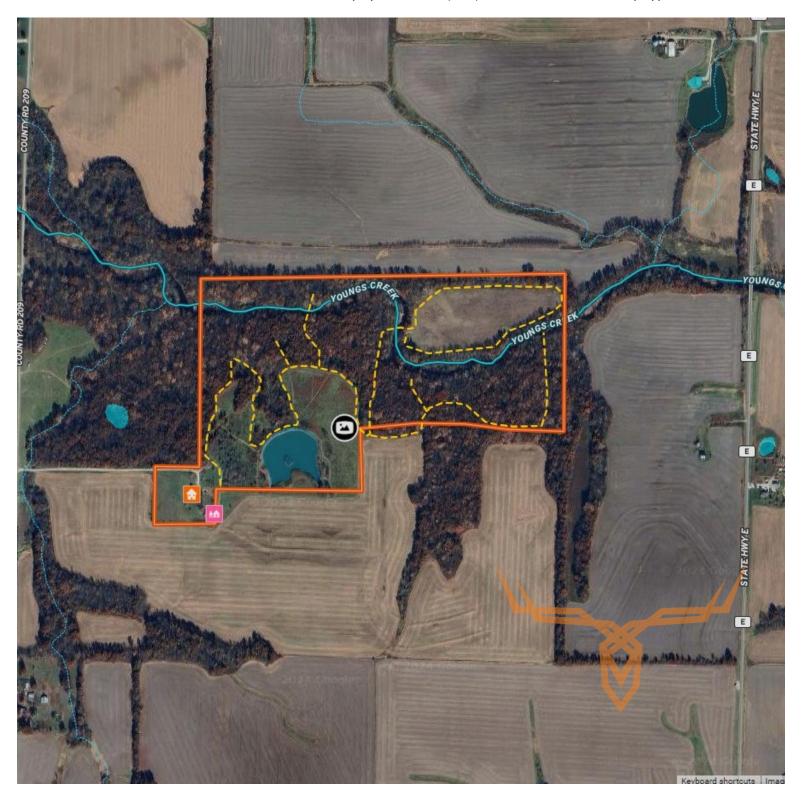

## 76± Acre Recreational Tract with Multiple Outbuildings & 2.7 Acre Lake for Sale

www.TrophyPA.com • (855) 573-5263 • leads@trophypa.com

**PRICE:** \$690,000 **ACRES:** 76±

**COUNTY**: Audrain

### **PROPERTY ADDRESS:** 2638 Audrain Road 209 Thompson, MO 65285

This 76 ± acres sits nestled between large farms with plenty of food for wildlife, especially deer and turkey. A trail system on the property allows you to see every inch of the land. A combination of food surrounding the property, multiple water sources (lake and creek), and bedding makes this a true diamond in the rough when it comes to wildlife and hunting. With the creek and lake there is bound to have duck hunting opportunities!

If the hunting is not in season, the 2.7 ± acre lake is ready, stocked(catfish, hybrid bluegill, black crappie, grass carp), and waiting for you to toss your line in with your favorite beverage of choice. Bring your catch back up to the cleaning station in the cabin for your evening fish fry! Adding to the serenity of the property you can find many locations to access the creek to enjoy the tranquility of the water flowing, hiking opportunities, or old fashioned playing in the creek!