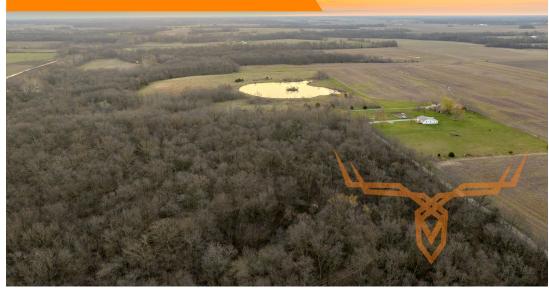

## 76± Acre Recreational Tract with Multiple Outbuildings & 2.7 Acre Lake for Sale

www.TrophyPA.com • (855) 573-5263 • leads@trophypa.com

**PRICE:** \$690,000 **ACRES:** 76±

**COUNTY**: Audrain

#### PROPERTY HIGHLIGHTS:

- Great hunting opportunities (Deer, Tur- key, Duck, small game)
- 2.7 acre lake
- Over 1/2 mile of Youngs Creek
- Income from Rental House
- Cabin with kitchen, bathroom, living room, and plenty of sleeping space
- Two construction vaults, storage shed, car port
- Trail system
- Beautiful views
- 21 min from Mexico, MO
- Less than 2 hours from STL

#### **PROPERTY DESCRIPTION:**

When it comes to true recreational farms this one has it all! 76 ± acres ready for the next owner/s to pick up where the last ones left off. This property screams weekend getaways for anyone that loves to hunt, fish, trail ride, or just get away from busy life!

This 76 ± acres sits nestled between large farms with plenty of food for wildlife, especially deer and turkey. A trail system on the property allows you to see every inch of the land. A combination of food surrounding the property, multiple water sources (lake and creek), and bedding makes this a true diamond in the rough when it comes to wildlife and hunting. With the creek and lake there is bound to have duck hunting opportunities!

If the hunting is not in season, the 2.7 ± acre lake is ready, stocked(catfish, hybrid bluegill, black crappie, grass carp), and waiting for you to toss your line in with your favorite beverage of choice. Bring your catch back up to the cleaning station in the cabin for your evening fish fry! Adding to the serenity of the property you can find many locations to access the creek to enjoy the tranquility of the water flowing, hiking opportunities, or old fashioned playing in the creek!