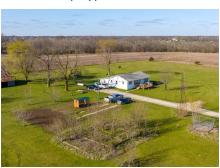

A recently updated 1,600 ± sq ft home with tenants leasing until May 1st, 2025, is located on the property as you pull up. The home provides income monthly or could be used for personal use. It is situated in a way that will not affect hunting and or recreating the rest of the ground. Other structures include a garage perfect for equipment and tool storage and double as a great place to take your hunting harvest to process. Two construction vaults, car port, and small shed perfect for storage. Plenty of sleeping in both the small cabin and upstairs loft area. A main entertainment area is situated in

### 76± Acre Recreational Tract with Multiple Outbuildings & 2.7 Acre Lake for Sale

www.TrophyPA.com • (855) 573-5263 • leads@trophypa.com

between it all to serve as a place to wind down and enjoy the evening with friends! A small kitchen and bathroom included in finished space.