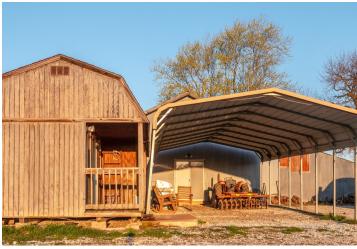

A recently updated 1,600 ± sq ft home with tenants leasing until May 1st, 2025, is located on the property as you pull up. The home provides income monthly or could be used for personal use. It is situated in a way that will not affect hunting and or recreating the rest of the ground. Other structures include a garage perfect for equipment and tool storage and double as a great place to take your hunting harvest to process. Two construction vaults, car port, and small shed perfect for storage. Plenty of sleeping in both the small cabin and upstairs loft area. A main entertainment area is situated in