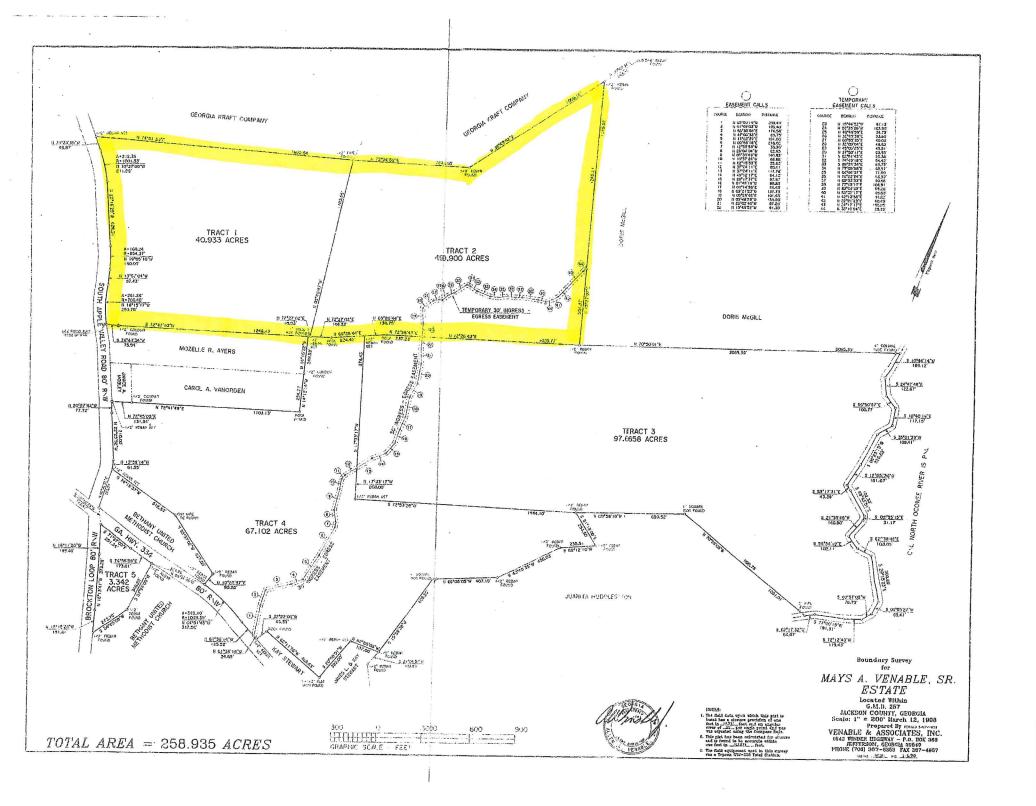

### PROPERTY OVERVIEW

The property is well suited for a residential development or recreational tract. It's mostly wooded with a mix of hardwoods and pines. The property is zoned Agricultural, A2 which allows 8 acre minimum lots. Jackson County water is located in Apple Valley Rd. The topography is rolling, and there are two creeks on the property. There is an old farmhouse located on the front corner of the property, and roughly 3.5 acre field along the rear property line. An access easement crosses over the rear south corner along the creek. The adjacent 164 acres can be purchased as well.

### OFFERING SUMMARY

Sale Price: \$1,135,375

Price / Acre \$12,500

Lot Size:  $90.0 \pm Acres$ 

Lot Frontage: 1226 ft Apple Valley Rd

Zoning: Agricultural (A2)

Market: Jackson County

Traffic Count: 2,480 Hwy 335