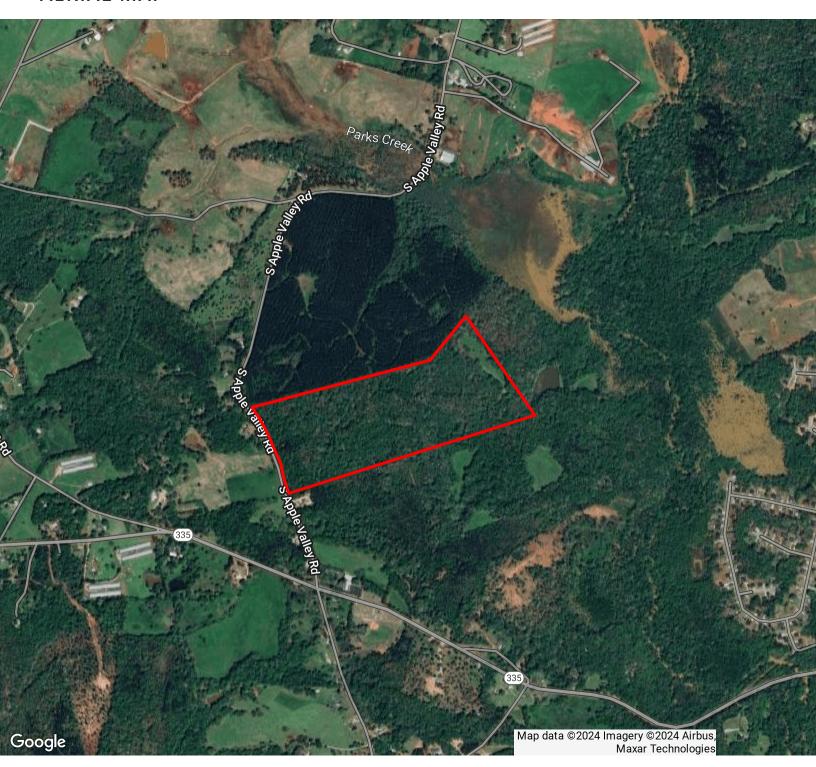

## **AERIAL MAP**

**GRANT WHITWORTH** 706.548.9300

grantwhitworth@gmail.com

7041 APPLE VALLEY RD, JEFFERSON, GA 30549

### PROPERTY OVERVIEW

The property is well suited for a residential development or recreational tract. It's mostly wooded with a mix of hardwoods and pines. The property is zoned Agricultural, A2 which allows 8 acre minimum lots. Jackson County water is located in Apple Valley Rd. The topography is rolling, and there are two creeks on the property. There is an old farmhouse located on the front corner of the property, and roughly 3.5 acre field along the rear property line. An access easement crosses over the rear south corner along the creek. The adjacent 164 acres can be purchased as well.