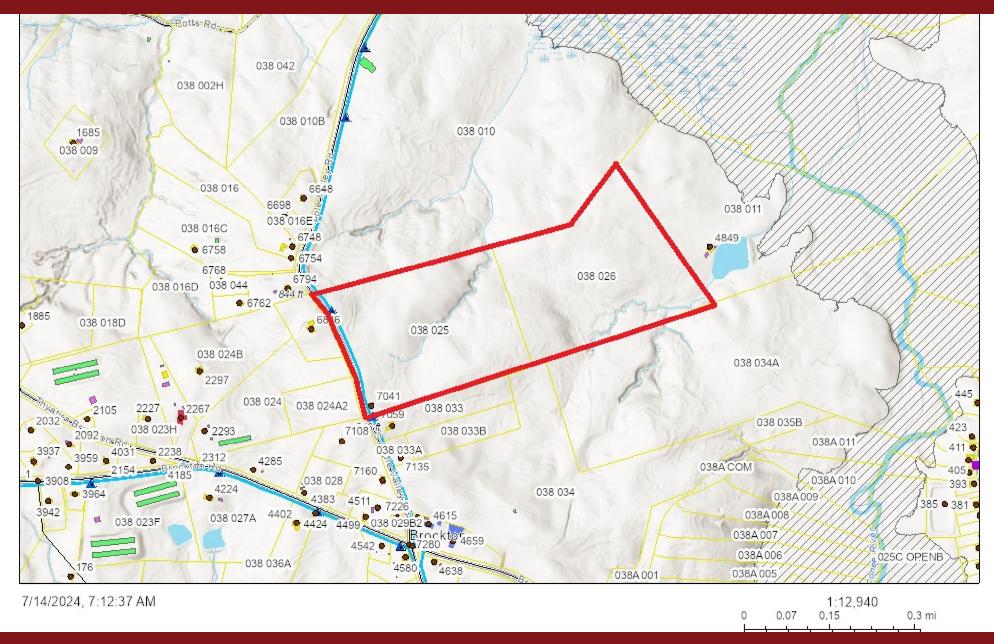

### PROPERTY OVERVIEW

The property is well suited for a residential development or recreational tract. It's mostly wooded with a mix of hardwoods and pines. The property is zoned Agricultural, A2 which allows 8 acre minimum lots. Jackson County water is located in Apple Valley Rd. The topography is rolling, and there are two creeks on the property. There is an old farmhouse located on the front corner of the property, and roughly 3.5 acre field along the rear property line. An access easement crosses over the rear south corner along the creek. The adjacent 164 acres can be purchased as well.

### OFFERING SUMMARY

Sale Price: \$1,135,375

Price / Acre \$12,500

Lot Size:  $90.0 \pm Acres$ 

Lot Frontage: 1226 ft Apple Valley Rd

Zoning: Agricultural (A2)

Market: Jackson County

Traffic Count: 2,480 Hwy 335