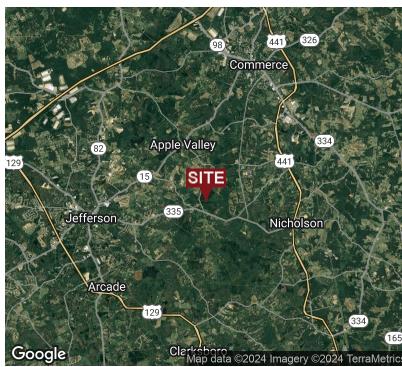

### **LOCATION OVERVIEW**

The property is located on south Apple Valley Rd roughly 1,200 ft north of the intersection with Brockton Rd (Hwy 335). Its prime location between Jefferson, Commerce and Nicholson ensures accessibility to local amenities and service.

## **LOCATION MAP**

**GRANT WHITWORTH** 706.548.9300

grantwhitworth@gmail.com

7041 APPLE VALLEY RD, JEFFERSON, GA 30549