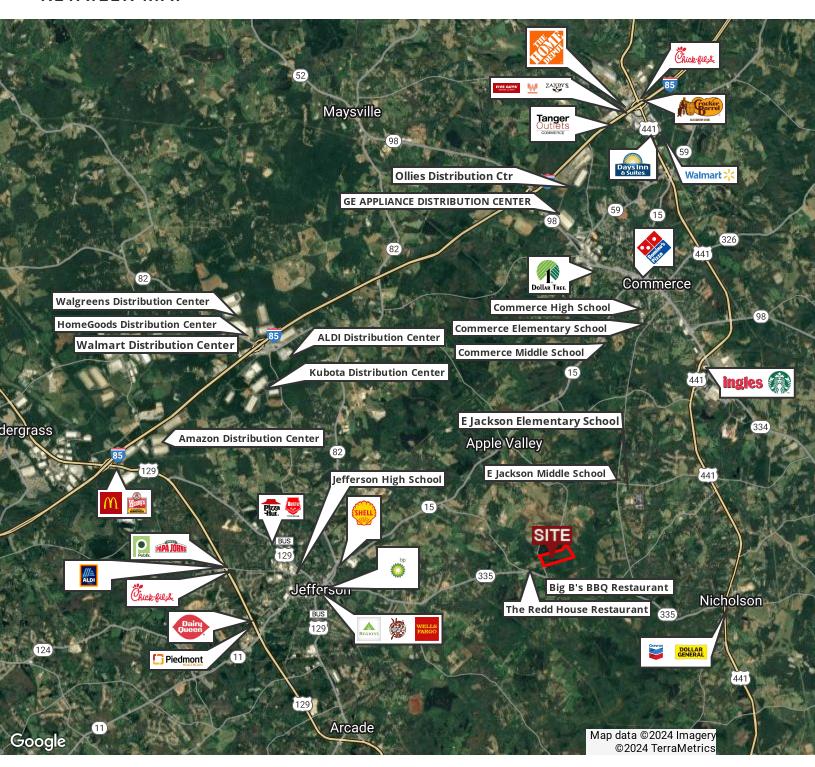

### RETAILER MAP

**GRANT WHITWORTH** 706.548.9300

grantwhitworth@gmail.com

7041 APPLE VALLEY RD, JEFFERSON, GA 30549

### **LOCATION OVERVIEW**

The property is located on south Apple Valley Rd roughly 1,200 ft north of the intersection with Brockton Rd (Hwy 335). Its prime location between Jefferson, Commerce and Nicholson ensures accessibility to local amenities and service.