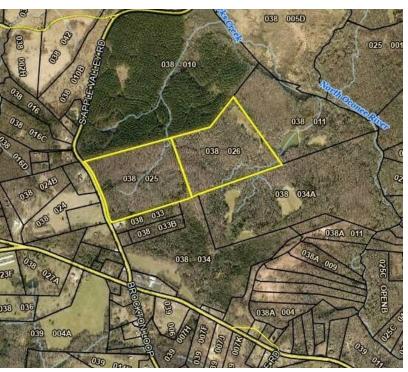

### PROPERTY OVERVIEW

The property is well suited for a residential development or recreational tract. It's mostly wooded with a mix of hardwoods and pines. The property is zoned Agricultural, A2 which allows 8 acre minimum lots. Jackson County water is located in Apple Valley Rd. The topography is rolling, and there are two creeks on the property. There is an old farmhouse located on the front corner of the property, and roughly 3.5 acre field along the rear property line. An access easement crosses over the rear south corner along the creek. The adjacent 164 acres can be purchased as well.

### **LOCATION OVERVIEW**

The property is located on south Apple Valley Rd roughly 1,200 ft north of the intersection with Brockton Rd (Hwy 335). Its prime location between Jefferson, Commerce and Nicholson ensures accessibility to local amenities and service.

## **AERIAL MAP**

**GRANT WHITWORTH** 706.548.9300

grantwhitworth@gmail.com

7041 APPLE VALLEY RD, JEFFERSON, GA 30549