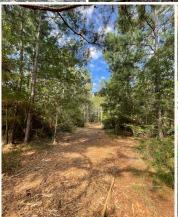

#### **PROPERTY INFORMATION:**

- 143± Total Acres
- Mix of Hardwoods and Pine
- Wetland Hardwoods
- Irrigated Agriculture Field
- Cattle Farm
- Creek-Fed Pond
- 50x100 Heavy Duty Steal Beam Pole Barn
- 26x40 Pole Barn
- Two 4,000 Bushel Grain Bins

Of the total 143± acre tract, approximately 21 acres is in irrigated agriculture field giving you the option to plant a crop that will yield income or lease out the farming rights for passive income. The current landowner has expressed interest in leasing back the farming and cattle grazing rights. A second pivot is in place that can be put into service that will give you another estimated 26 acres of irrigated agriculture field. Through the center of the property is a 5± acre creek-fed pond with flooded timber providing a year-round water source for cattle to cool in and offering excellent duck hunting potential. A brand new dam is in place that can easily be capped to create a 4± acre pond, fed by the same creek. Additionally, a 25± acre wooded area is loaded with deer and wild hog sign. This offers hunters a chance at those trophy whitetail that south Georgia farmland is known for.