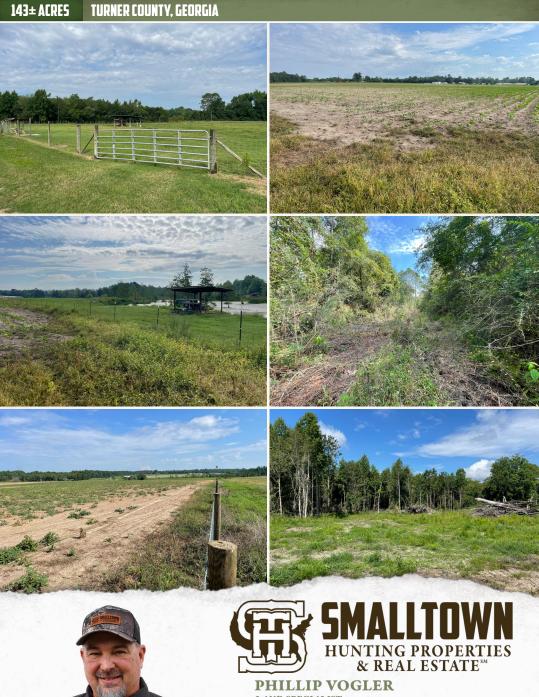

#### **PROPERTY INFORMATION:**

- 143± Total Acres
- Mix of Hardwoods and Pine
- Wetland Hardwoods
- Irrigated Agriculture Field
- Cattle Farm
- Creek-Fed Pond
- 50x100 Heavy Duty Steal Beam Pole Barn
- 26x40 Pole Barn
- Two 4,000 Bushel Grain Bins

Of the total 143± acre tract, approximately 21 acres is in irrigated agriculture field giving you the option to plant a crop that will yield income or lease out the farming rights for passive income. The current landowner has expressed interest in leasing back the farming and cattle grazing rights. A second pivot is in place that can be put into service that will give you another estimated 26 acres of irrigated agriculture field. Through the center of the property is a 5± acre creek-fed pond with flooded timber providing a year-round water source for cattle to cool in and offering excellent duck hunting potential. A brand new dam is in place that can easily be capped to create a 4± acre pond, fed by the same creek. Additionally, a 25± acre wooded area is loaded with deer and wild hog sign. This offers hunters a chance at those trophy whitetail that south Georgia farmland is known for.