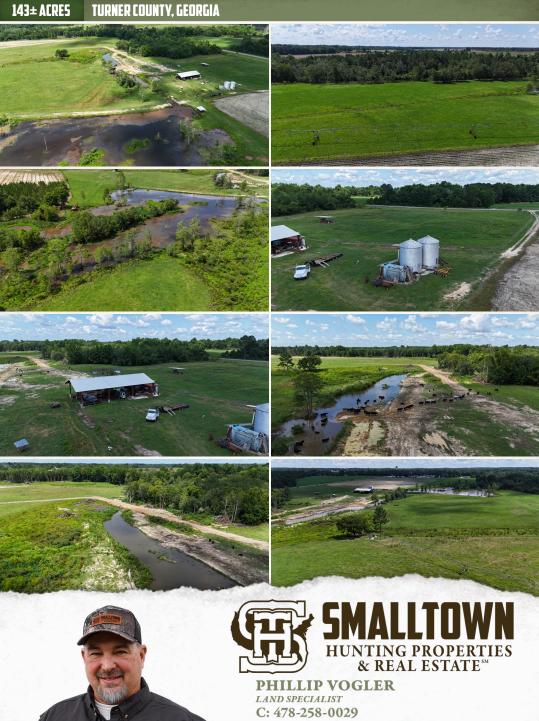

#### **PROPERTY INFORMATION:**

- 143± Total Acres
- Mix of Hardwoods and Pine
- Wetland Hardwoods
- Irrigated Agriculture Field
- Cattle Farm
- Creek-Fed Pond
- 50x100 Heavy Duty Steal Beam Pole Barn
- 26x40 Pole Barn
- Two 4,000 Bushel Grain Bins

Of the total 143± acre tract, approximately 21 acres is in irrigated agriculture field giving you the option to plant a crop that will yield income or lease out the farming rights for passive income. The current landowner has expressed interest in leasing back the farming and cattle grazing rights. A second pivot is in place that can be put into service that will give you another estimated 26 acres of irrigated agriculture field. Through the center of the property is a 5± acre creek-fed pond with flooded timber providing a year-round water source for cattle to cool in and offering excellent duck hunting potential. A brand new dam is in place that can easily be capped to create a 4± acre pond, fed by the same creek. Additionally, a 25± acre wooded area is loaded with deer and wild hog sign. This offers hunters a chance at those trophy whitetail that south Georgia farmland is known for.

### **MORE ABOUT THE TURNER 143**

Several storage options are available on the Turner 143, including a heavy duty 50'x100' steel beam pole barn with 30' bays and a 10' overhang. Another option for equipment storage is in the 26'x40' pole barn. There are two 4,000 bushel grain bins with operating augers and ventilation fans. Finally, at the end of the steel beam pole barn, a shipping container was converted to a shop which offers power.