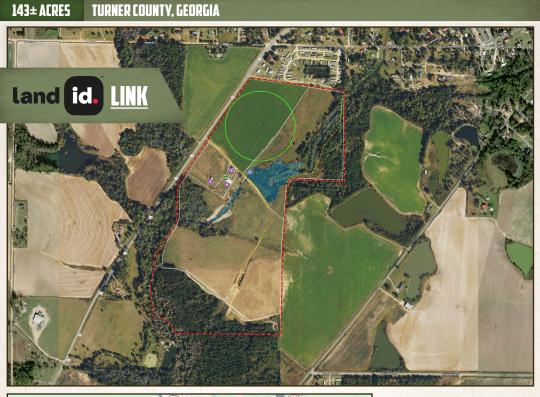

# **143± ACRES TURNER COUNTY, GA** \$1,150,000

#### **PROPERTY INFORMATION:**

- 143± Total Acres
- Mix of Hardwoods and Pine
- Wetland Hardwoods
- Irrigated Agriculture Field
- Cattle Farm
- Creek-Fed Pond
- 50x100 Heavy Duty Steal Beam Pole Barn
- 26x40 Pole Barn
- Two 4,000 Bushel Grain Bins

Of the total 143± acre tract, approximately 21 acres is in irrigated agriculture field giving you the option to plant a crop that will yield income or lease out the farming rights for passive income. The current landowner has expressed interest in leasing back the farming and cattle grazing rights. A second pivot is in place that can be put into service that will give you another estimated 26 acres of irrigated agriculture field. Through the center of the property is a 5± acre creek-fed pond with flooded timber providing a year-round water source for cattle to cool in and offering excellent duck hunting potential. A brand new dam is in place that can easily be capped to create a 4± acre pond, fed by the same creek. Additionally, a 25± acre wooded area is loaded with deer and wild hog sign. This offers hunters a chance at those trophy whitetail that south Georgia farmland is known for.