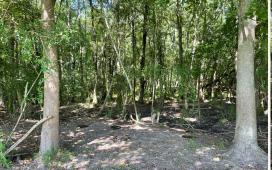

Of the total 143± acre tract, approximately 21 acres is in irrigated agriculture field giving you the option to plant a crop that will yield income or lease out the farming rights for passive income. The current landowner has expressed interest in leasing back the farming and cattle grazing rights. A second pivot is in place that can be put into service that will give you another estimated 26 acres of irrigated agriculture field. Through the center of the property is a 5± acre creek-fed pond with flooded timber providing a year-round water source for cattle to cool in and offering excellent duck hunting potential. A brand new dam is in place that can easily be capped to create a 4± acre pond, fed by the same creek. Additionally, a 25± acre wooded area is loaded with deer and wild hog sign. This offers hunters a chance at those trophy whitetail that south Georgia farmland is known for.