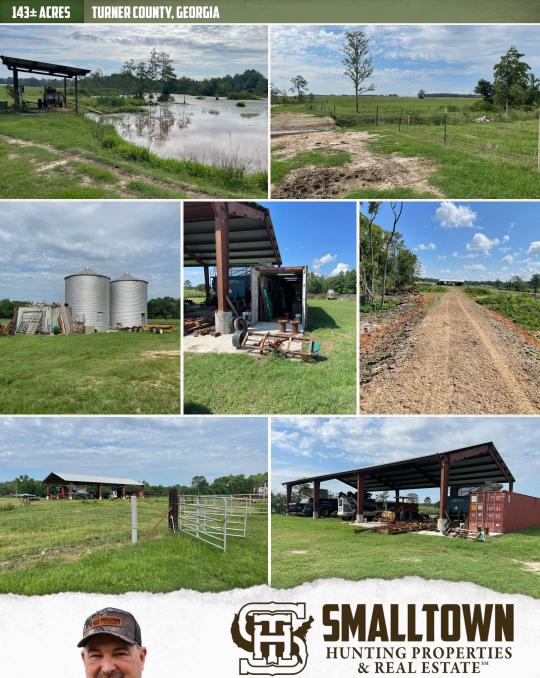

#### **PROPERTY INFORMATION:**

- 143± Total Acres
- Mix of Hardwoods and Pine
- Wetland Hardwoods
- Irrigated Agriculture Field
- Cattle Farm
- Creek-Fed Pond
- 50x100 Heavy Duty Steal Beam Pole Barn
- 26x40 Pole Barn
- Two 4,000 Bushel Grain Bins

### **MORE ABOUT THE TURNER 143**

Several storage options are available on the Turner 143, including a heavy duty 50'x100' steel beam pole barn with 30' bays and a 10' overhang. Another option for equipment storage is in the 26'x40' pole barn. There are two 4,000 bushel grain bins with operating augers and ventilation fans. Finally, at the end of the steel beam pole barn, a shipping container was converted to a shop which offers power.