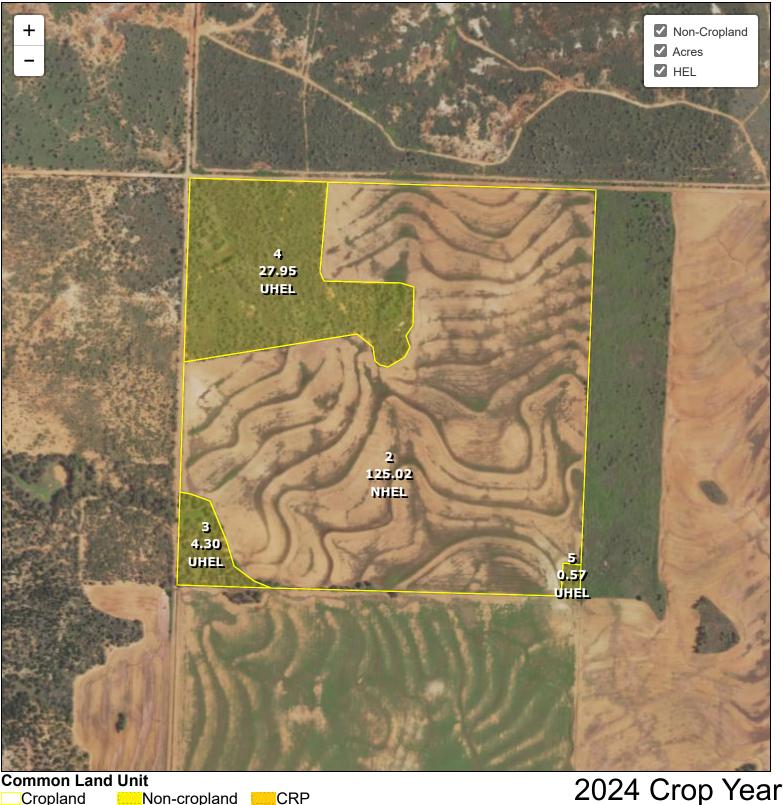

## USDA Childress County, Texas

Cropland

Non-cropland CRP

Farm 1415 Tract 178

Wetland Determination Identifiers

- Restricted Use
- Limited Restrictions  $\nabla$

Exempt from Conservation Compliance Provisions

Tract 1 of 1

United States Department of Agriculture (USDA) Farm Service Agency (FSA) maps are for FSA Program administration only. This map does not represent a legal survey or reflect actual ownership; rather it depicts the information provided directly from the producer and/or National Agricultural Imagery Program (NAIP) imagery. The producer accepts the data 'as is' and assumes all risks associated with its use. USDA-FSA assumes no responsibility for actual or consequential damage incurred as a result of any user's reliance on this data outside FSA Programs. Wetland identifiers do not represent the size, shape, or specific determination of the area. Refer to your original determination (CPA-026 and attached maps) for exact boundaries and determinations or contact USDA Natural Resources Conservation Service (NRCS).