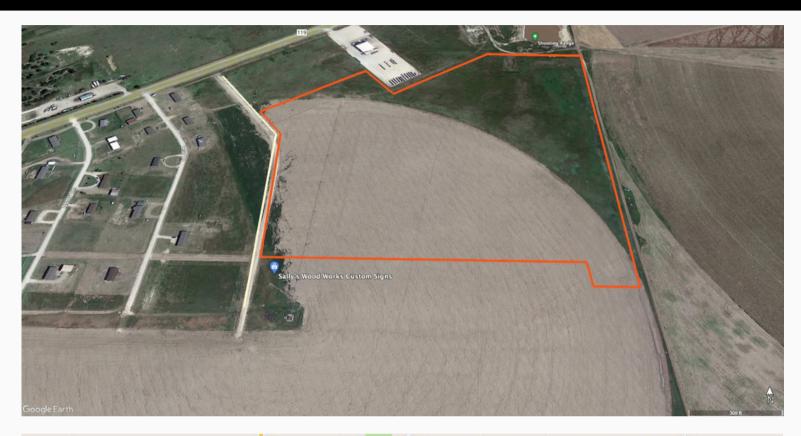

# PROPERTY OVERVIEW **Dumas Country Club Estates**

PROPERTY: 1/2 Acre Lots

LOCATION: 3 miles north of Dumas, TX and 1/2 mile east on FM 119. Property is on the south side of the road. South of the Pheasant Trails Golf Course.