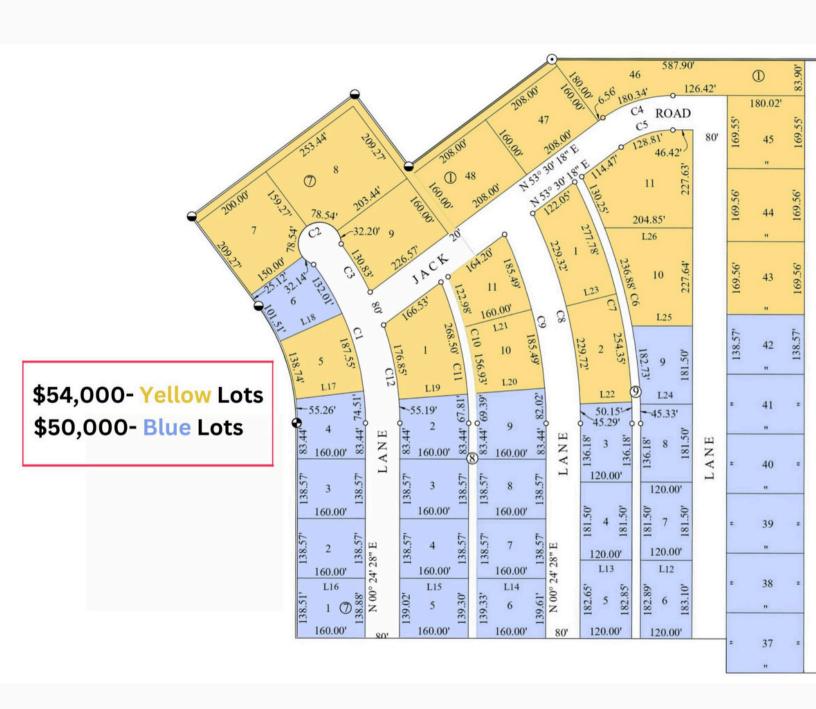

**LOT PRICE:** \$50,000 or \$54,000/Lot

**ROAD TYPE:** Caliche roads to access lots to be provided by seller.

**WATER:** All lots will be provided with water from a public water system permittéd by the Texas Commission on Environmental Quality.