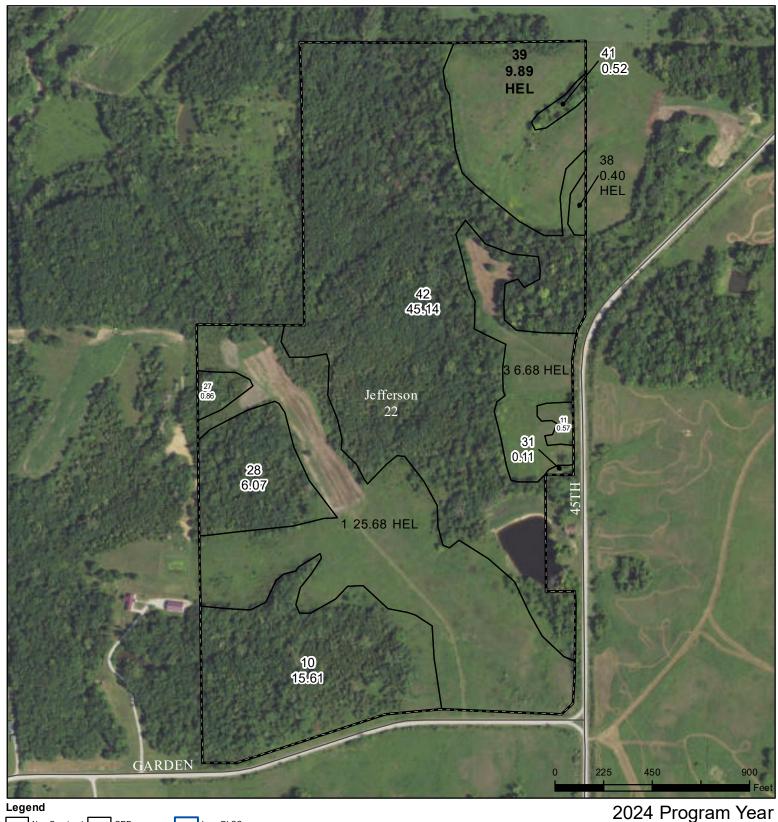

## **Decatur County, Iowa**

Wetland Determination

Non-Cropland

Restricted

Cropland

Limited

Exempt from Conservation Compliance Provisions

CRP

Tract Boundary -

lowa PLSS

- Iowa Roads

Tract Cropland Total: 42.65 acres

Map Created January 18, 2024
Farm 4999

Farm **4999** Tract **7998** 

United States Department of Agriculture (USDA) Farm Service Agency (FSA) maps are for FSA Program administration only. This map does not represent a legal survey or reflect actual ownership; rather it depicts the information provided directly from the producer and/or National Agricultural Imagery Program (NAIP) imagery. The producer accepts the data 'as is' and assumes all risks associated with its use. USDA-FSA assumes no responsibility for actual or consequential damage incurred as a result of any user's reliance on this data outside FSA Programs. Wetland identifiers do not represent the size, shape, or specific determination of the area. Refer to your original determination (CPA-026 and attached maps) for exact boundaries and determinations or contact USDA Natural Resources Conservation Service (NRCS).