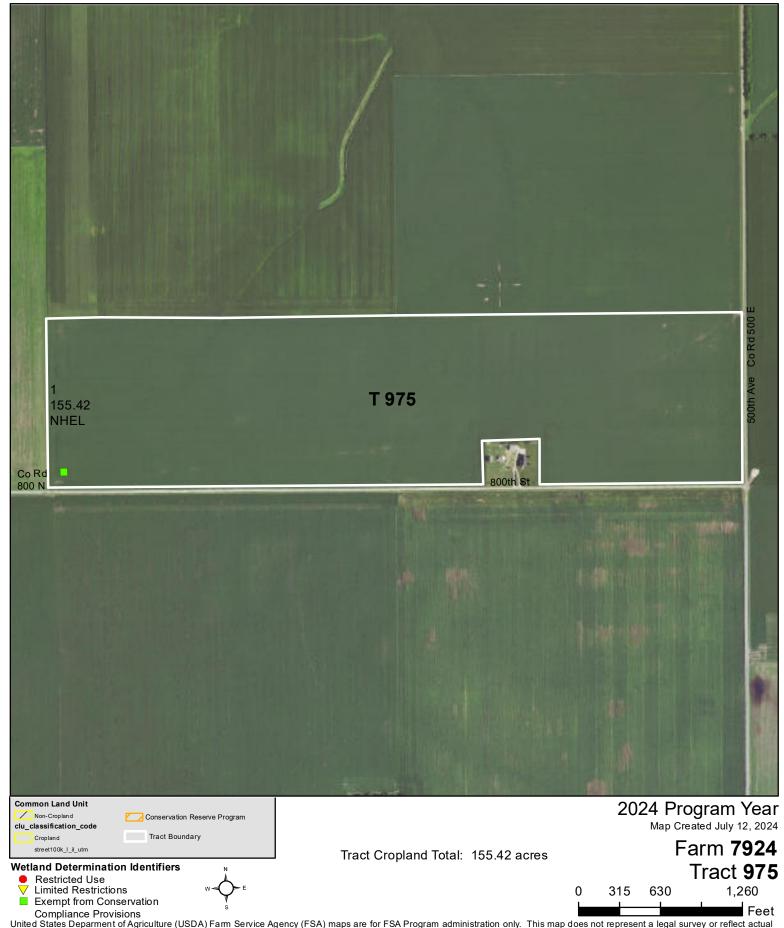

## Logan County, Illinois

Compilative Provisions
United States Department of Agriculture (USDA) Farm Service Agency (FSA) maps are for FSA Program administration only. This map does not represent a legal survey or reflect actual ownership; rather it depicts the information provided directly from the producer and/or National Agricultural Imagery Program (NAIP) imagery. The producer accepts the data 'as is' and assumes all risks associated with its use. USDA-FSA assumes no responsibility for actual or consequential damage incurred as a result of any user's reliance on this data outside FSA Programs. Wetland identifiers do not represent the size, shape, or specific determination of the area. Refer to your original determination (CPA-026 and attached maps) for exact boundaries and determinations or contact USDA Natural Resources Conservation Service (NRCS).