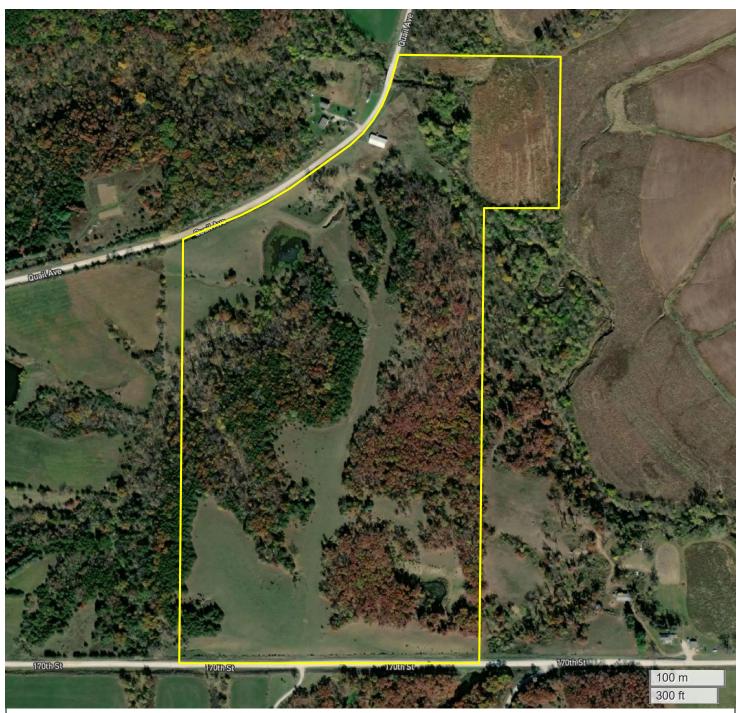

## HPH PROPERTIES LLC (71.18 AC TOTAL, 5.12 AC TILLABLE) AERIAL MAP

Center: 41.062536, -94.166565

02-72N-29W Union Township Union County, IA

FarmWorth, LLC makes no representations or warranties, express or implied, as to the accuracy of any information, data, numerical values, boundaries, or any other information generated through the use of FarmWorth.com. User is solely responsible for independently investigating and determining all information provided through FarmWorth.com prior to use and waives any and all claims against FarmWorth, LLC for any inaccuracies or inconsistencies in the information and/or data.