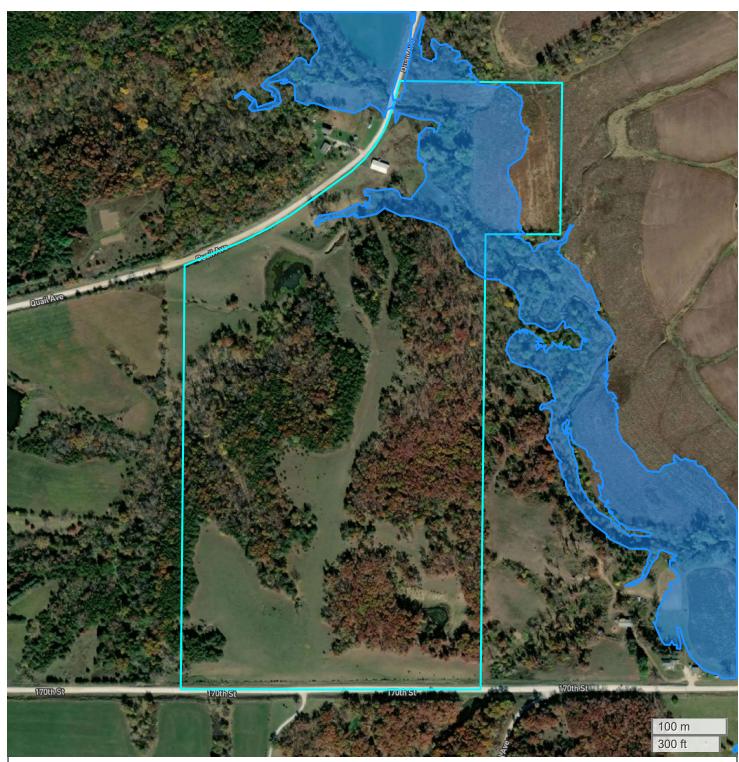

## HPH PROPERTIES LLC (71.18 AC TOTAL, 5.12 AC TILLABLE)

## Significant Flood Hazards

Regulatory Floodway (Zones AE, AO, AH, VE, AR)

Without Base Flood Elevation (BFE), with BFE or

Depth (Zones A, V, A99)