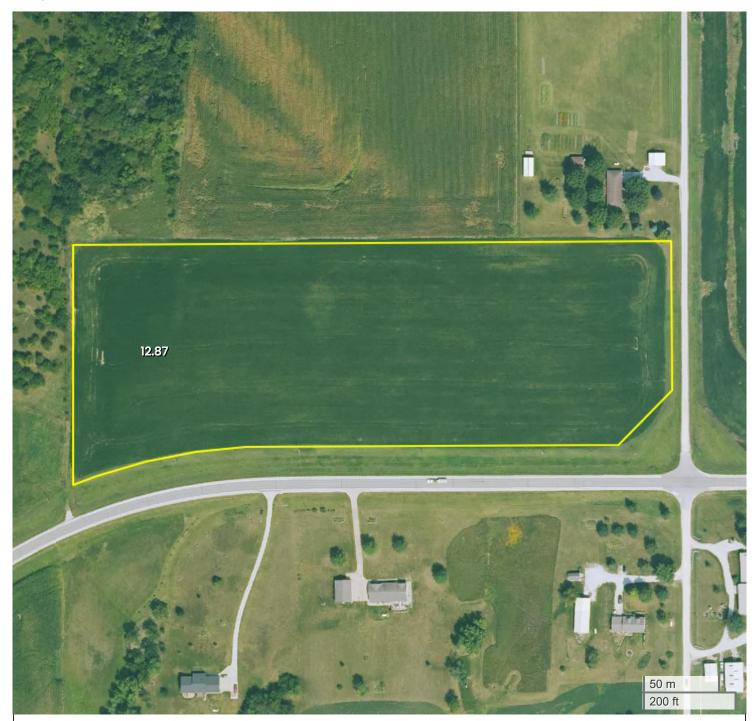

WARREN COUNTY BUILDING SITE

Center: 41.185152, -93.444492 25-74N-23W Liberty Township Warren County, IA

FarmWorth, LLC makes no representations or warranties, express or implied, as to the accuracy of any information, data, numerical values, boundaries, or any other information generated through the use of FarmWorth.com. User is solely responsible for independently investigating and determining all information provided through FarmWorth.com prior to use and waives any and all claims against FarmWorth, LLC for any inaccuracies or inconsistencies in the information and/or data.