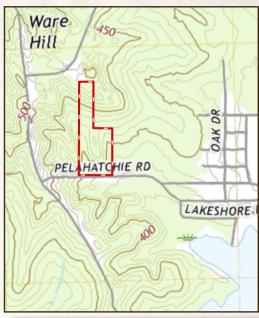

### TOPOGRAPHY MAP

Directions From the Intersection of Hwy 80 and Hwy 43 in Pelahatchie, MS: Travel north on Hwy 43 for one mile and turn left onto Lake Road. Proceed for 1.5 miles and turn right onto Pelahatchie Road. In 0.1 miles, the property will be on the left.