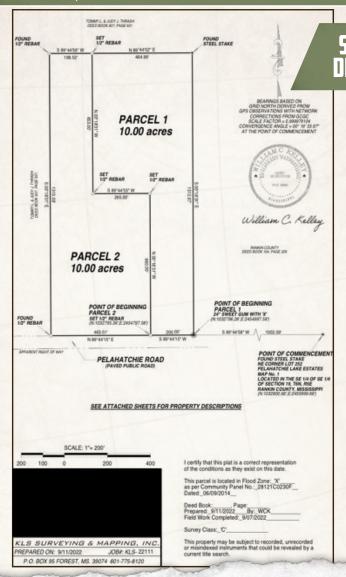

### PROPERTY INFORMATION:

- 10± Acres
- Electricity Available
- Water Connected
- Driveway Constructed
- Home Sites