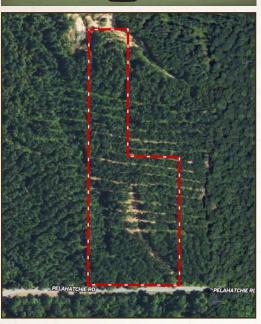

### TOPOGRAPHY MAP

Directions From the Intersection of Hwy 80 and Hwy 43 in Pelahatchie, MS: Travel north on Hwy 43 for one mile and turn left onto Lake Road. Proceed for 1.5 miles and turn right onto Pelahatchie Road. In 0.1 miles, the property will be on the left.