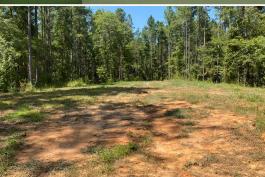

### PROPERTY INFORMATION:

- 10± Acres
- Electricity Available
- Water Connected
- Driveway Constructed
- Home Sites

## **WELCOME TO THE RANKIN 10**

GRAB YOUR BUILDING PLANS AND LET'S GO TAKE A LOOK AT THE RANKIN

10! Situated along Pelahatchie Road, this 10± acre Rankin County tract is ready for your dream home. Upon arrival, you will notice that the majority of the work has already been done for you. A privacy gate is in place to give you seclusion and the driveway is constructed, all it needs is your choice of materials. Electricity is located along Pelahatchie Road and the water meter is installed. This property offers multiple home sites to choose from! Soil tests have been performed and show the dirt is good and abundant!