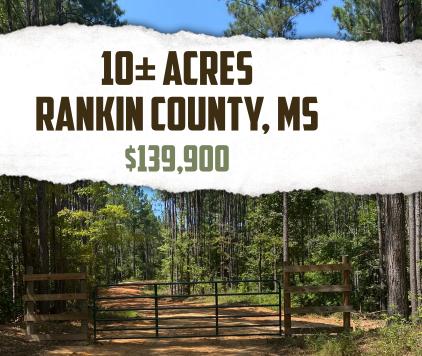

## THE RANKIN 10

### PROPERTY INFORMATION:

- 10± Acres
- Electricity Available
- Water Connected
- Driveway Constructed
- Home Sites

## **WELCOME TO THE RANKIN 10**

GRAB YOUR BUILDING PLANS AND LET'S GO TAKE A LOOK AT THE RANKIN

10! Situated along Pelahatchie Road, this 10± acre Rankin County tract is ready for your dream home. Upon arrival, you will notice that the majority of the work has already been done for you. A privacy gate is in place to give you seclusion and the driveway is constructed, all it needs is your choice of materials. Electricity is located along Pelahatchie Road and the water meter is installed. This property offers multiple home sites to choose from! Soil tests have been performed and show the dirt is good and abundant!