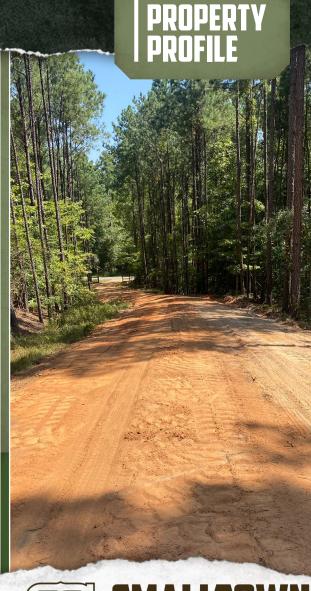

## **WELCOME TO THE RANKIN 10**

GRAB YOUR BUILDING PLANS AND LET'S GO TAKE A LOOK AT THE RANKIN

10! Situated along Pelahatchie Road, this 10± acre Rankin County tract is ready for your dream home. Upon arrival, you will notice that the majority of the work has already been done for you. A privacy gate is in place to give you seclusion and the driveway is constructed, all it needs is your choice of materials. Electricity is located along Pelahatchie Road and the water meter is installed. This property offers multiple home sites to choose from! Soil tests have been performed and show the dirt is good and abundant!