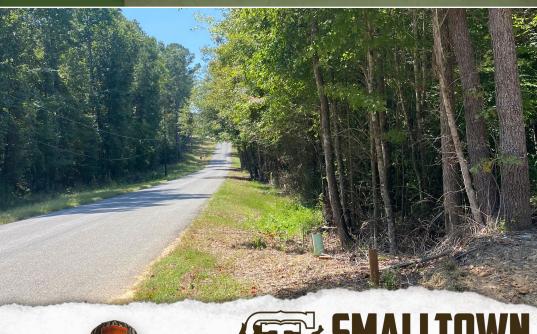

### **LOCATION:**

- Pelahatchie Road Pelahatchie, MS 39145
- Rankin County
- 2.7± Miles N of Pelahatchie
- 16± Miles E of Brandon

### TOPOGRAPHY MAP

Directions From the Intersection of Hwy 80 and Hwy 43 in Pelahatchie, MS: Travel north on Hwy 43 for one mile and turn left onto Lake Road. Proceed for 1.5 miles and turn right onto Pelahatchie Road. In 0.1 miles, the property will be on the left.