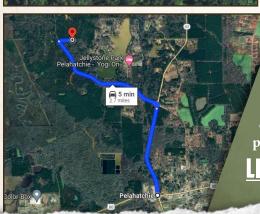

lue!

Give Jimmy Gentry a call to schedule your private showing of the Rankin 10, a place that checks ALL the boxes!





# **SMALLTOWN**HUNTING PROPERTIES

HMMY GENTRY

LAND SPECIALIST

C: 601-421-8500 O: 769-888-2522

jimmy@smalltownproperties.com

4848 Main St. - Flora, MS 39071

smalltownproperties.com

















# SMALLTOWN HUNTING PROPERTIES & REAL ESTATE<sup>SM</sup>

### **JIMMY GENTRY**

LAND SPECIALIST

C: 601-421-8500 O: 769-888-2522

jimmy@smalltownproperties.com

4848 Main St. - Flora, MS 39071

smalltownproperties.com

CHIC SMALLTOWN





# **SMALLTOWN**

HUNTING PROPERTIES & REAL ESTATE<sup>™</sup>

**IIMMY GENTRY** 

LAND SPECIALIST

C: 601-421-8500 O: 769-888-2522

jimmy@smalltownproperties.com

4848 Main St. - Flora, MS 39071

land id. LINK

### TOPOGRAPHY MAP







Directions From the Intersection of Hwy 80 and Hwy 43 in Pelahatchie, MS: Travel north on Hwy 43 for one mile and turn left onto Lake Road. Proceed for 1.5 miles and turn right onto Pelahatchie Road. In 0.1 miles, the property will be on the left.

LINK TO GOOGLE MAP DIRECTIONS



## SMALLTOWN

HUNTING PROPERTIES & REAL ESTATES

#### HMMY GENTRY

LAND SPECIALIST

C: 601-421-8500

O: 769-888-2522

jimmy@smalltownproperties.com

4848 Main St. - Flora, MS 39071

smalltownproperties.com