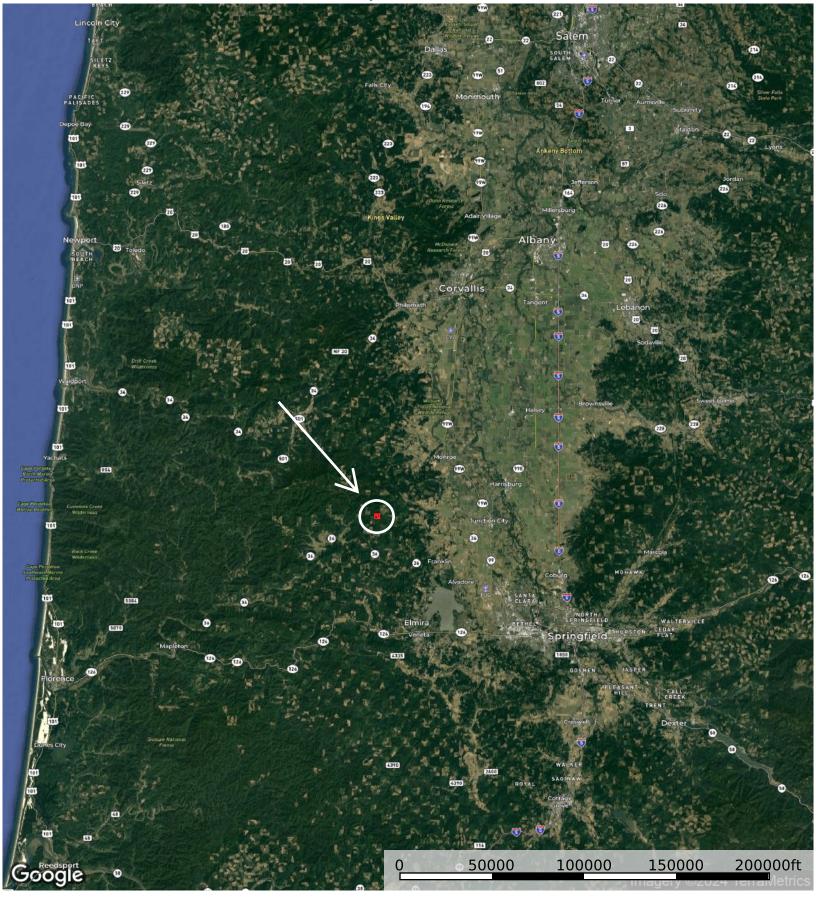

Boundary Triangle Lake: 11 miles - 25 minutes Junction City: 13 miles - 24 minutes EUG Airport: 21 miles - 30 minutes Eugene: 22 miles - 35 minutes Florence: 52 miles - 1 hour 15 minutes

 $\square$ 

The information contained herein was obtained from sources deemed to be reliable. Land id™ Services makes no warranties or guarantees as to the completeness or accuracy thereof.