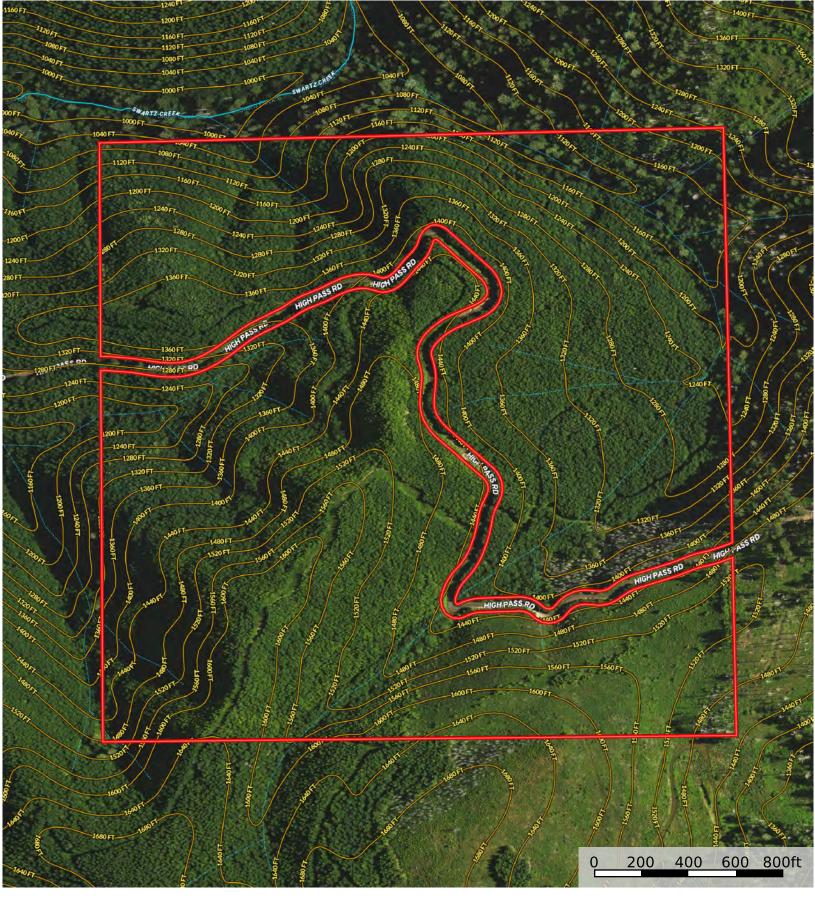

Boundary ----- Stream, ---- River/Creek

Highest Elevation: 1,650' Lowest Elevation: 1,000'

The information contained herein was obtained from sources deemed to be reliable. Land id<sup>10</sup> Services makes no warranties or guarantees as to the completeness or accuracy thereof.

# ODF FPA STREAMS MAP

1 small fish perennial
7 small non-fish perennial
7 small non-fish seasonal

#