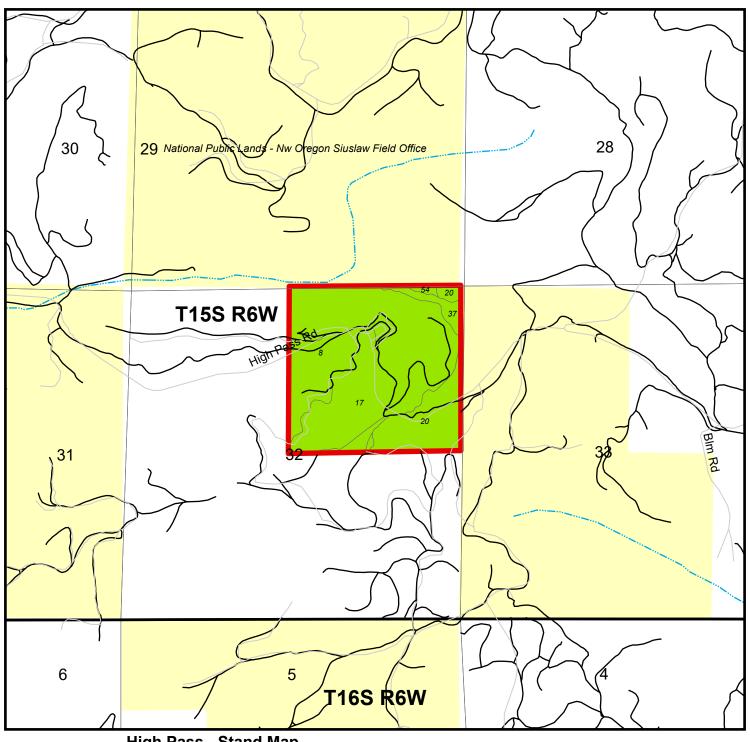

Property Listing
County
Interstate
Primary Highway
Secondary Highway
Other Road (ESRI)
Other Road (WY)
Raliroad
Lake/Reservoir
Perennial River/Stream

| Stand #                                                         | Cover Type  | Age | Acres |  |  |  |  |  |
|-----------------------------------------------------------------|-------------|-----|-------|--|--|--|--|--|
| 8                                                               | Douglas Fir | 26  | 91.4  |  |  |  |  |  |
| 17                                                              | Douglas Fir | 17  | 35.0  |  |  |  |  |  |
| 20                                                              | Douglas Fir | 8   | 27.3  |  |  |  |  |  |
| 37                                                              | Douglas Fir | 76  | 5.1   |  |  |  |  |  |
| 54                                                              | Douglas Fir | 26  | 1.1   |  |  |  |  |  |
| 65                                                              | Douglas Fir | 72  | 0.1   |  |  |  |  |  |
|                                                                 |             |     |       |  |  |  |  |  |
| Smaller stands have been excluded to fit in the allowable space |             |     |       |  |  |  |  |  |