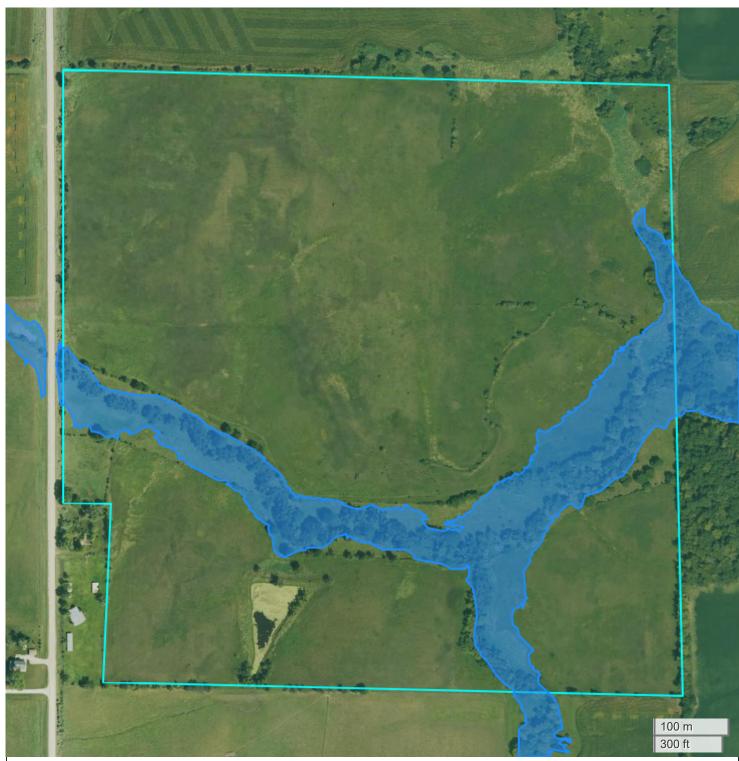

## Significant Flood Hazards

- Regulatory Floodway (Zones AE, AO, AH, VE, AR)
- Without Base Flood Elevation (BFE), with BFE or

Depth (Zones A, V, A99)