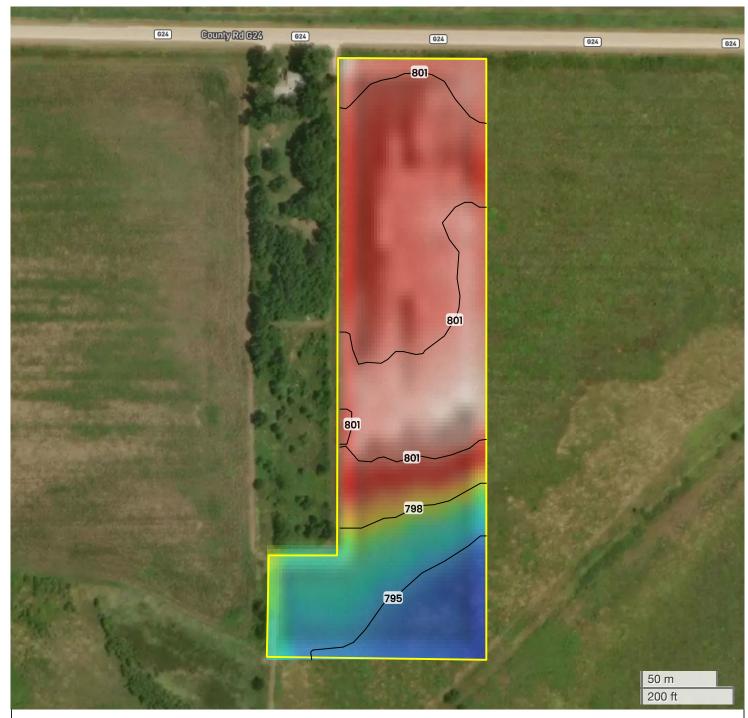

795 ft 801 ft

Center: 41.436680, -93.572106

36-77N-24W

Greenfield Township Warren County, IA

FarmWorth, LLC makes no representations or warranties, express or implied, as to the accuracy of any information, data, numerical values, boundaries, or any other information generated through the use of FarmWorth.com. User is solely responsible for independently investigating and determining all information provided through FarmWorth.com prior to use and waives any and all claims against FarmWorth, LLC for any inaccuracies or inconsistencies in the information and/or data.

 Source:
 USGS 10m DEM

 Interval(ft):
 3

 Max:
 801.0 ft

 Min:
 795.0 ft

 Range:
 6.0 ft