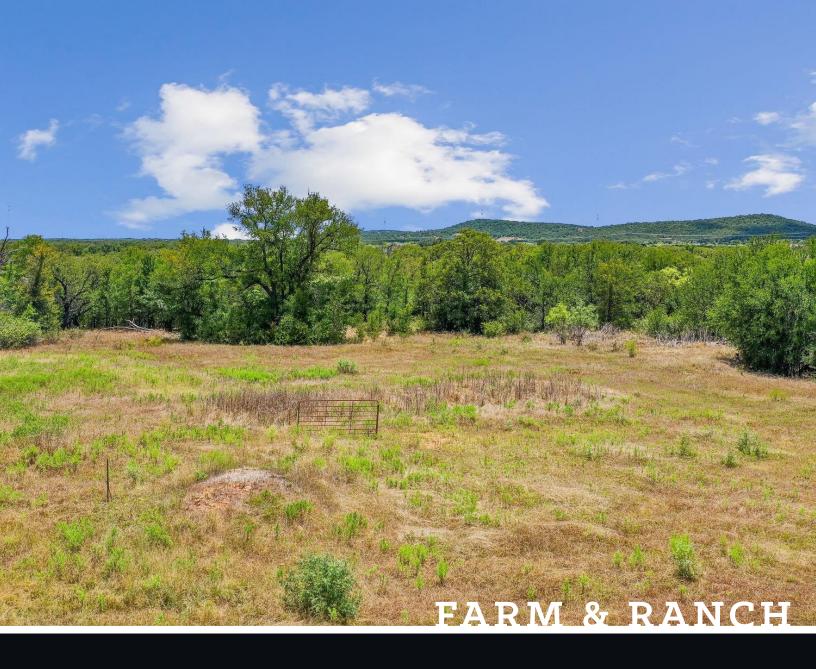

#### DESCRIPTION

Only 25 acres remain of the original 160-acre tract, a stunning canvas of diverse terrain and lush hardwoods. This parcel offers exceptional potential, whether you envision it as a premier hunting retreat or a flourishing cattle ranch, thanks to its rich native grasses. With sturdy fencing on three sides and a Fort Belknap water tap readily available, this property is well-equipped for your agricultural or recreational needs. The private road ensures a touch of seclusion, while its proximity to Graham provides convenient access to city amenities. This is a rare opportunity to create your dream home in a picturesque setting. Contact us for more details and start envisioning your perfect retreat!

#### HIGHLIGHTS

· 25.16 ACRES

· RECREATIONAL OR AGRICULTURAL USE

· DIVERSE TERRAIN

· RICH NATIVE GRASSES

· PRIVATE ROAD

· NO KNOWN RESTRICTIONS

## PROPERTY PHOTOS