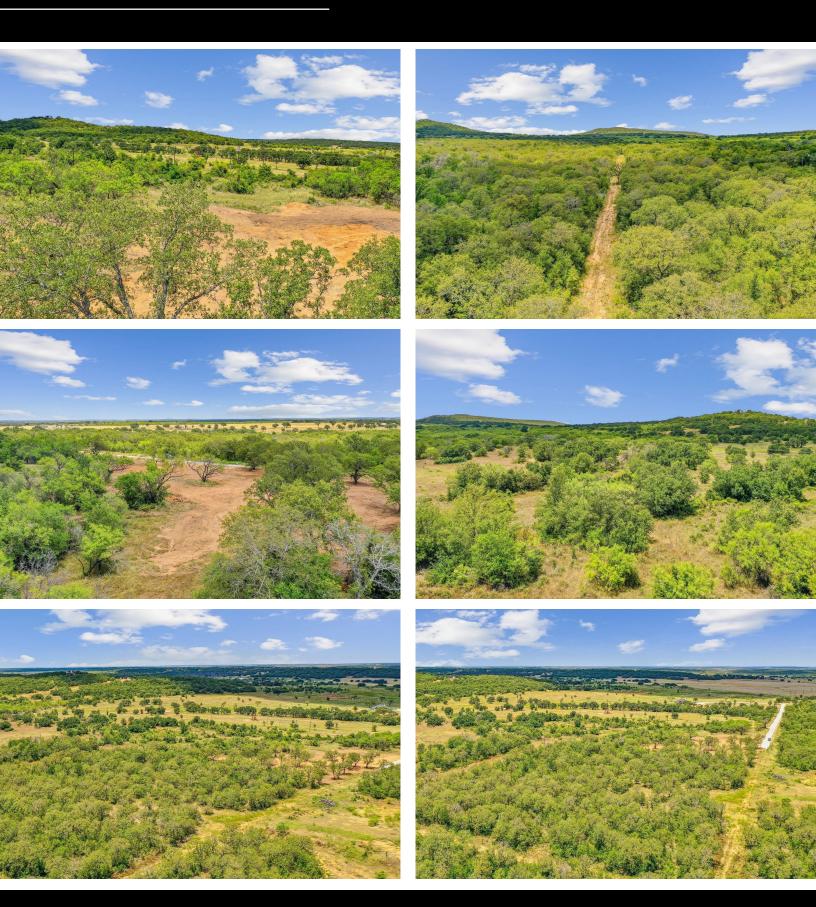

#### DESCRIPTION

Only 25 acres remain of the original 160-acre tract, a stunning canvas of diverse terrain and lush hardwoods. This parcel offers exceptional potential, whether you envision it as a premier hunting retreat or a flourishing cattle ranch, thanks to its rich native grasses. With sturdy fencing on three sides and a Fort Belknap water tap readily available, this property is well-equipped for your agricultural or recreational needs. The private road ensures a touch of seclusion, while its proximity to Graham provides convenient access to city amenities. This is a rare opportunity to create your dream home in a picturesque setting. Contact us for more details and start envisioning your perfect retreat!

#### HIGHLIGHTS

· 25.16 ACRES

· RECREATIONAL OR AGRICULTURAL USE

· DIVERSE TERRAIN

· RICH NATIVE GRASSES

· PRIVATE ROAD

· NO KNOWN RESTRICTIONS

## PROPERTY PHOTOS