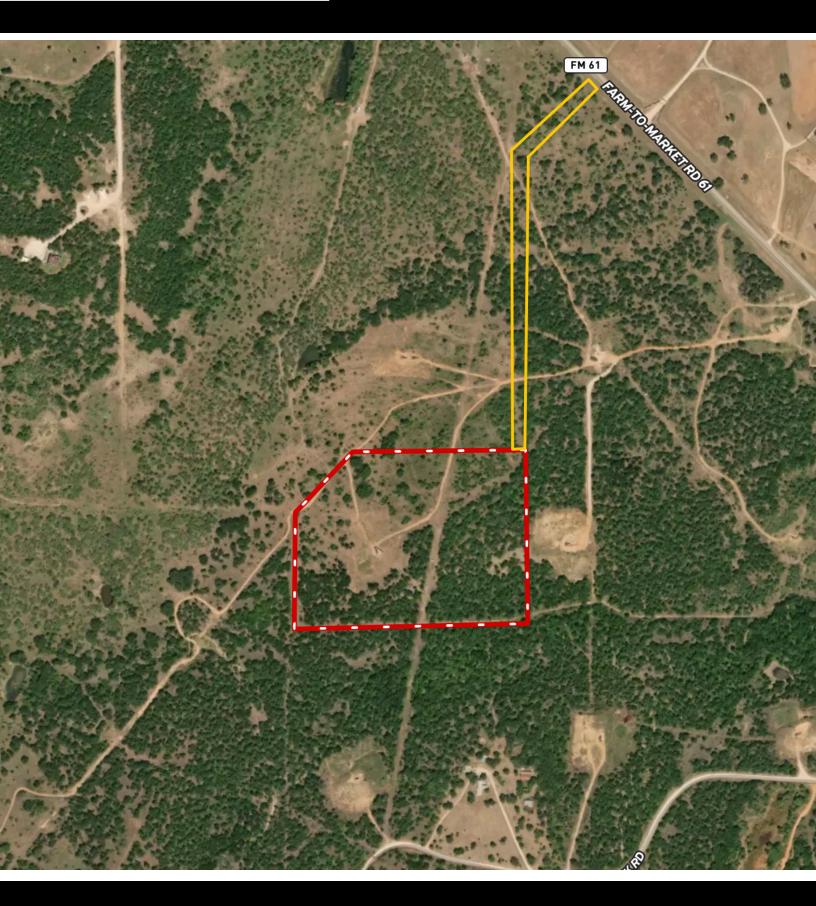

## **AERIAL MAP**

#### DESCRIPTION

Only 25 acres remain of the original 160-acre tract, a stunning canvas of diverse terrain and lush hardwoods. This parcel offers exceptional potential, whether you envision it as a premier hunting retreat or a flourishing cattle ranch, thanks to its rich native grasses. With sturdy fencing on three sides and a Fort Belknap water tap readily available, this property is well-equipped for your agricultural or recreational needs. The private road ensures a touch of seclusion, while its proximity to Graham provides convenient access to city amenities. This is a rare opportunity to create your dream home in a picturesque setting. Contact us for more details and start envisioning your perfect retreat!

#### OFFER SUMMARY

CITY Graham List Price \$175,000

County Young Lot Size 25.16 acres

Schools Newcastle ISD Utilities Co-op Water & Electric

Driving Directions Heading west on Hwy 16, turn left on Seventh St. Right on FM 61. Property will be approximately 5 miles on the left.