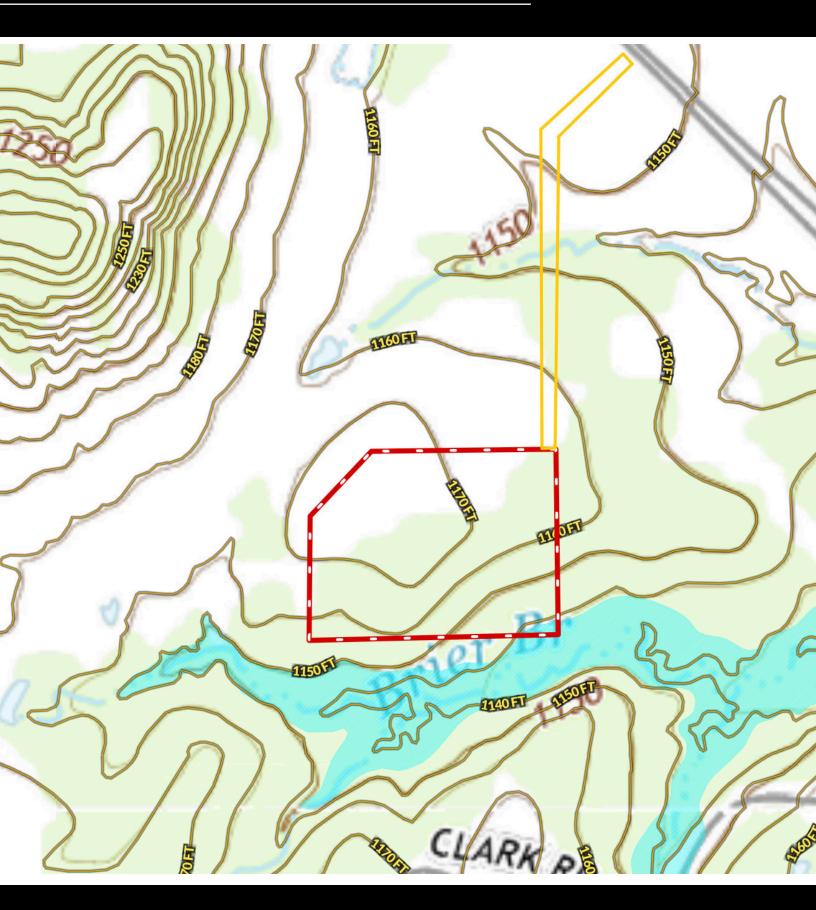

## CONTOUR LINES & FLOODPLAIN

#### DESCRIPTION

Only 25 acres remain of the original 160-acre tract, a stunning canvas of diverse terrain and lush hardwoods. This parcel offers exceptional potential, whether you envision it as a premier hunting retreat or a flourishing cattle ranch, thanks to its rich native grasses. With sturdy fencing on three sides and a Fort Belknap water tap readily available, this property is well-equipped for your agricultural or recreational needs. The private road ensures a touch of seclusion, while its proximity to Graham provides convenient access to city amenities. This is a rare opportunity to create your dream home in a picturesque setting. Contact us for more details and start envisioning your perfect retreat!