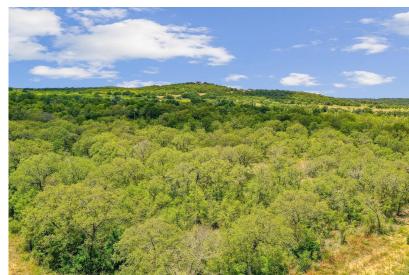

#### DESCRIPTION

Only 25 acres remain of the original 160-acre tract, a stunning canvas of diverse terrain and lush hardwoods. This parcel offers exceptional potential, whether you envision it as a premier hunting retreat or a flourishing cattle ranch, thanks to its rich native grasses. With sturdy fencing on three sides and a Fort Belknap water tap readily available, this property is well-equipped for your agricultural or recreational needs. The private road ensures a touch of seclusion, while its proximity to Graham provides convenient access to city amenities. This is a rare opportunity to create your dream home in a picturesque setting. Contact us for more details and start envisioning your perfect retreat!

#### HIGHLIGHTS

· 25.16 ACRES

· RECREATIONAL OR AGRICULTURAL USE

· DIVERSE TERRAIN

· RICH NATIVE GRASSES

· PRIVATE ROAD

· NO KNOWN RESTRICTIONS

## PROPERTY PHOTOS