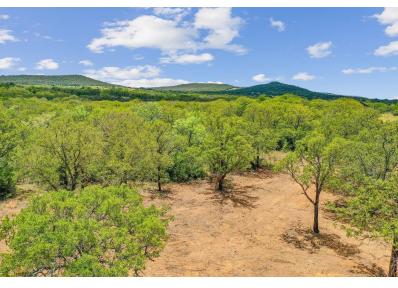

#### DESCRIPTION

Only 25 acres remain of the original 160-acre tract, a stunning canvas of diverse terrain and lush hardwoods. This parcel offers exceptional potential, whether you envision it as a premier hunting retreat or a flourishing cattle ranch, thanks to its rich native grasses. With sturdy fencing on three sides and a Fort Belknap water tap readily available, this property is well-equipped for your agricultural or recreational needs. The private road ensures a touch of seclusion, while its proximity to Graham provides convenient access to city amenities. This is a rare opportunity to create your dream home in a picturesque setting. Contact us for more details and start envisioning your perfect retreat!

#### HIGHLIGHTS

· 25.16 ACRES

· RECREATIONAL OR AGRICULTURAL USE

· DIVERSE TERRAIN

· RICH NATIVE GRASSES

· PRIVATE ROAD

· NO KNOWN RESTRICTIONS

## PROPERTY PHOTOS