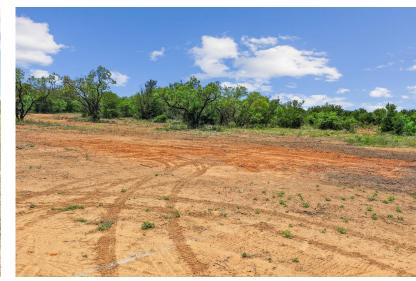

#### DESCRIPTION

Only 25 acres remain of the original 160-acre tract, a stunning canvas of diverse terrain and lush hardwoods. This parcel offers exceptional potential, whether you envision it as a premier hunting retreat or a flourishing cattle ranch, thanks to its rich native grasses. With sturdy fencing on three sides and a Fort Belknap water tap readily available, this property is well-equipped for your agricultural or recreational needs. The private road ensures a touch of seclusion, while its proximity to Graham provides convenient access to city amenities. This is a rare opportunity to create your dream home in a picturesque setting. Contact us for more details and start envisioning your perfect retreat!

#### HIGHLIGHTS

· 25.16 ACRES

· RECREATIONAL OR AGRICULTURAL USE

· DIVERSE TERRAIN

· RICH NATIVE GRASSES

· PRIVATE ROAD

· NO KNOWN RESTRICTIONS

## PROPERTY PHOTOS