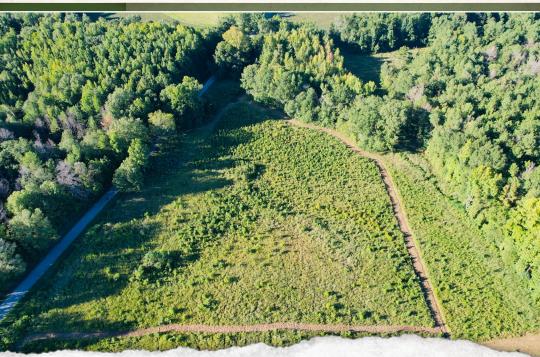

#### **PROPERTY INFORMATION:**

- 48.29± Total Acres
- Mature Hardwood Timber
- Mature Plantation Pine
- Deer, Turkey & Small Game
- Established Internal Trails
- 3 Different Food Plots
- Pipeline Traverses from South to North
- Road Frontage
- Power/Water Available

## WELCOME TO THE MADISON 48.29

WELCOME TO THE MADISON 48.29, LOCATED LESS THAN 30 MINUTES NORTH OF GLUCKSTADT, IN MADISON COUNTY, MS. If you are looking for an affordable hunting tract or homesite with acreage, this place is worth considering! This  $48.29\pm$  acre gem is covered primarily in  $25\pm$  year old plantation pine, which is ready for a final thinning. A small tributary creek meanders along the northern property line, covered with impressive, mature hardwood timber. There is an established trail system around and through the property providing ease of access throughout. You will notice a nice sized field at the front of the property, with ample road frontage along Old Highway 51, that could be utilized as a home/cabin site or easily reclaimed and used as a pasture. The diversity of habitat on this small acreage tract provides ample food and cover for deer, turkey and small game species. This place is primed for high quality hunting for years to come especially with agricultural fields to the north, fresh cutover to the south and east, and being situated less than three miles from the Big Black River bottoms.