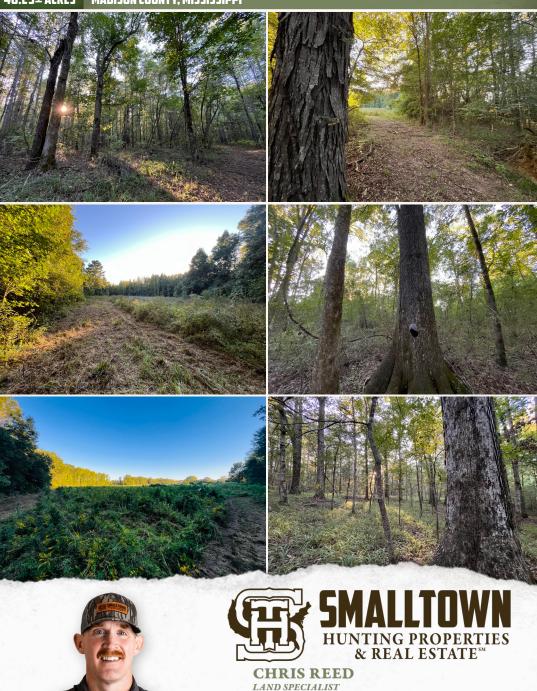

#### **PROPERTY INFORMATION:**

- 48.29± Total Acres
- Mature Hardwood Timber
- Mature Plantation Pine
- Deer, Turkey & Small Game
- Established Internal Trails
- 3 Different Food Plots
- Pipeline Traverses from South to North
- Road Frontage
- Power/Water Available

## WELCOME TO THE MADISON 48.29

WELCOME TO THE MADISON 48.29, LOCATED LESS THAN 30 MINUTES NORTH OF GLUCKSTADT, IN MADISON COUNTY, MS. If you are looking for an affordable hunting tract or homesite with acreage, this place is worth considering! This  $48.29\pm$  acre gem is covered primarily in  $25\pm$  year old plantation pine, which is ready for a final thinning. A small tributary creek meanders along the northern property line, covered with impressive, mature hardwood timber. There is an established trail system around and through the property providing ease of access throughout. You will notice a nice sized field at the front of the property, with ample road frontage along Old Highway 51, that could be utilized as a home/cabin site or easily reclaimed and used as a pasture. The diversity of habitat on this small acreage tract provides ample food and cover for deer, turkey and small game species. This place is primed for high quality hunting for years to come especially with agricultural fields to the north, fresh cutover to the south and east, and being situated less than three miles from the Big Black River bottoms.