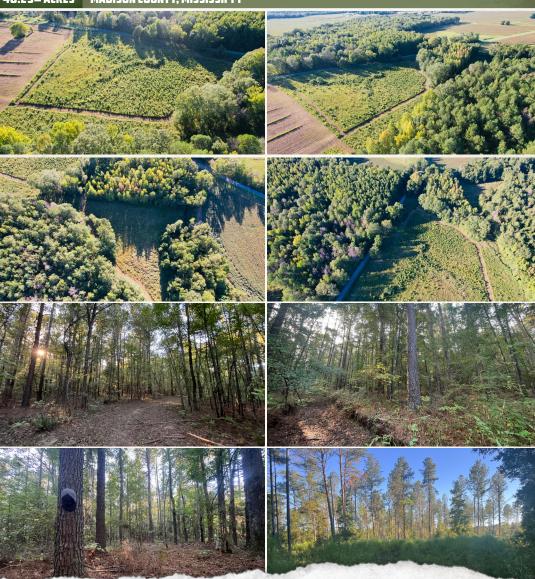

#### **PROPERTY INFORMATION:**

- 48.29± Total Acres
- Mature Hardwood Timber
- Mature Plantation Pine
- Deer, Turkey & Small Game
- Established Internal Trails
- 3 Different Food Plots
- Pipeline Traverses from South to North
- Road Frontage
- Power/Water Available

## WELCOME TO THE MADISON 48.29

WELCOME TO THE MADISON 48.29, LOCATED LESS THAN 30 MINUTES NORTH OF GLUCKSTADT, IN MADISON COUNTY, MS. If you are looking for an affordable hunting tract or homesite with acreage, this place is worth considering! This  $48.29\pm$  acre gem is covered primarily in  $25\pm$  year old plantation pine, which is ready for a final thinning. A small tributary creek meanders along the northern property line, covered with impressive, mature hardwood timber. There is an established trail system around and through the property providing ease of access throughout. You will notice a nice sized field at the front of the property, with ample road frontage along Old Highway 51, that could be utilized as a home/cabin site or easily reclaimed and used as a pasture. The diversity of habitat on this small acreage tract provides ample food and cover for deer, turkey and small game species. This place is primed for high quality hunting for years to come especially with agricultural fields to the north, fresh cutover to the south and east, and being situated less than three miles from the Big Black River bottoms.