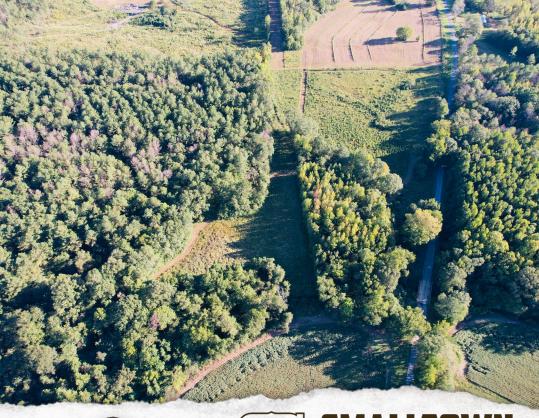

#### **PROPERTY INFORMATION:**

- 48.29± Total Acres
- Mature Hardwood Timber
- Mature Plantation Pine
- Deer, Turkey & Small Game
- Established Internal Trails
- 3 Different Food Plots
- Pipeline Traverses from South to North
- Road Frontage
- Power/Water Available

## WELCOME TO THE MADISON 48.29

WELCOME TO THE MADISON 48.29, LOCATED LESS THAN 30 MINUTES NORTH OF GLUCKSTADT, IN MADISON COUNTY, MS. If you are looking for an affordable hunting tract or homesite with acreage, this place is worth considering! This  $48.29\pm$  acre gem is covered primarily in  $25\pm$  year old plantation pine, which is ready for a final thinning. A small tributary creek meanders along the northern property line, covered with impressive, mature hardwood timber. There is an established trail system around and through the property providing ease of access throughout. You will notice a nice sized field at the front of the property, with ample road frontage along Old Highway 51, that could be utilized as a home/cabin site or easily reclaimed and used as a pasture. The diversity of habitat on this small acreage tract provides ample food and cover for deer, turkey and small game species. This place is primed for high quality hunting for years to come especially with agricultural fields to the north, fresh cutover to the south and east, and being situated less than three miles from the Big Black River bottoms.