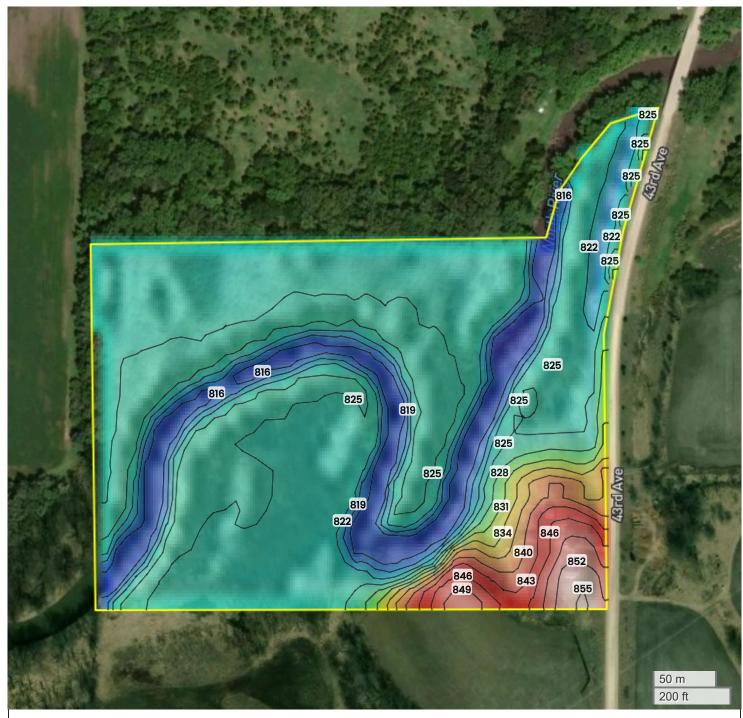

816 ft 855 ft

Center: 41.438555, -93.728917 27-77N-25W

Linn Township Warren County, IA

FarmWorth, LLC makes no representations or warranties, express or implied, as to the accuracy of any information, data, numerical values, boundaries, or any other information generated through the use of FarmWorth.com. User is solely responsible for independently investigating and determining all information provided through FarmWorth.com prior to use and waives any and all claims against FarmWorth, LLC for any inaccuracies or inconsistencies in the information and/or data.

 Source:
 USGS 10m DEM

 Interval(ft):
 3

 Max:
 855.0 ft

 Min:
 816.0 ft

 Range:
 39.0 ft

 Average:
 835.5 ft