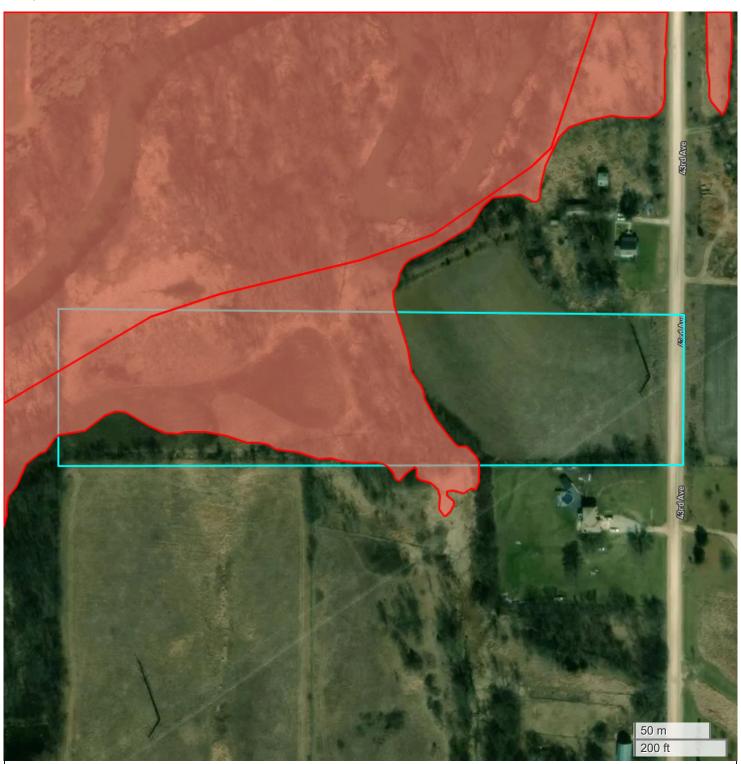

## Significant Flood Hazards

- Regulatory Floodway (Zones AE, AO, AH, VE, AR)
- Without Base Flood Elevation (BFE), with BFE or

Depth (Zones A, V, A99)