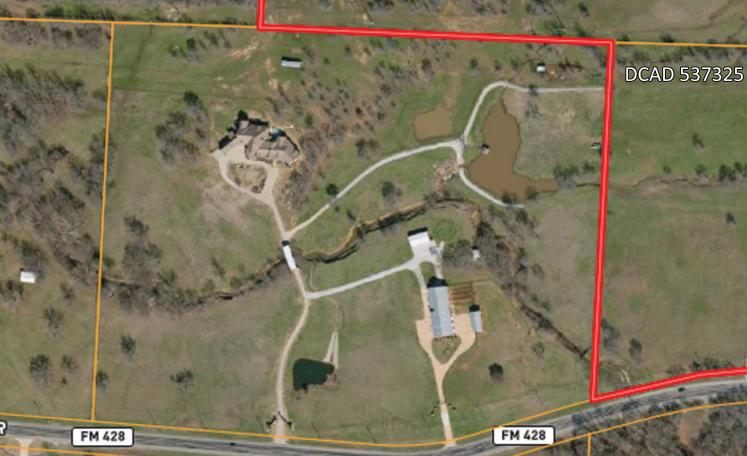

# EXHIBIT A

CEDE

DCAD 51406

## 2 TRACTS DCAD 51406 and 537325 ±55.618 ACRES

OAKSDR

WSHERMAN

Barnett\_1950 W Sherman Texas, 55.62 AC +/-

Fence
 Pipeline
 Transmission
 Line

Dutch and Cheryl WiemeyerP: 940-391-9092www.texasliving.com806 S Hwy 377, Aubrey TX 76227