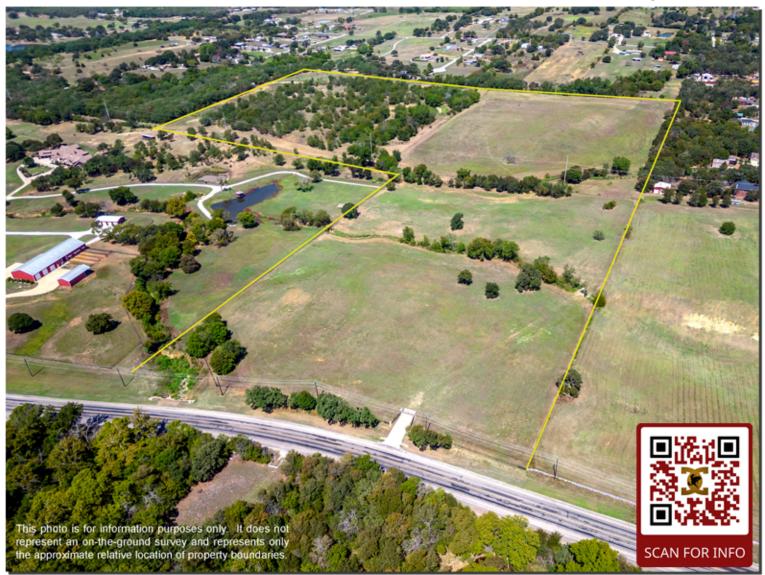

## FOR SALE

55.618 Acres Listed for \$65,000 per Acre

### Fm 428 - W Sherman Dr Aubrey, Texas

55 prime acres with Fm428 (Sherman Drive) frontage and positioned between Aubrey and Denton. This exceptional acreage parcel provides a balance of visibility and privacy enhanced by a scenic mix of trees and pasture.

This acreage has a current AG exemption and is fenced and cross-fenced, including a  $\pm 20$ -acre high-fenced wooded area with a pond.

The property lies within an area of upscale estates, acreage venues, and a portion borders the sought-after Blackjack Oaks neighborhood.

With no deed restrictions, the possibilities for this tract are almost limitless. Being ideally suited for a luxury estate or equestrian property, its prime location on FM428, within the Aubrey ETJ, also offers excellent potential for other options.