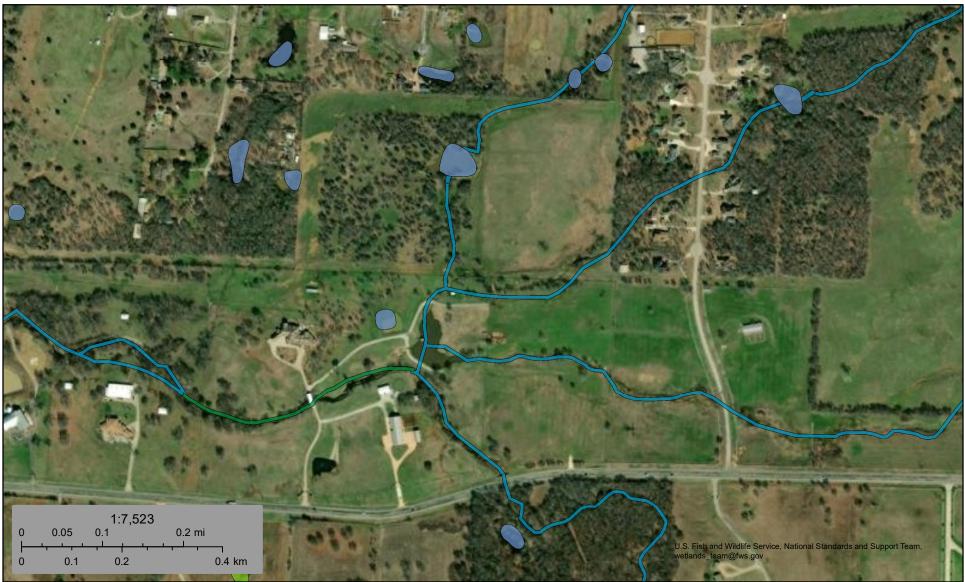

#### U.S. Fish and Wildlife Service National Wetlands Inventory

## 1950 W Sherman Dr., Aubrey TX EXHIBIT C

#### September 11, 2024

#### Wetlands

Estuarine and Marine Deepwater

Estuarine and Marine Wetland

- And Freshwater Forested/Shrub Wetland
  - Freshwater Pond

Freshwater Emergent Wetland

Lake Other Riverine This map is for general reference only. The US Fish and Wildlife Service is not responsible for the accuracy or currentness of the base data shown on this map. All wetlands related data should be used in accordance with the layer metadata found on the Wetlands Mapper web site.