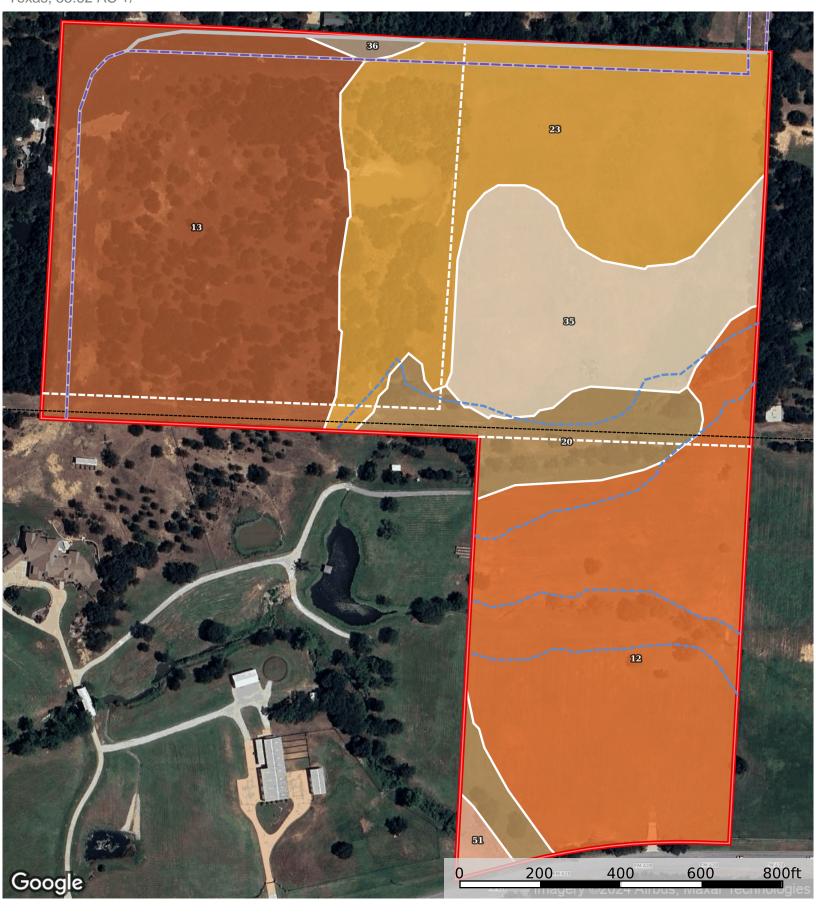

#### | Boundary 55.66 ac

| SOIL CODE | SOIL DESCRIPTION                                    | ACRES        | %     | CPI | NCCPI | CAP  |
|-----------|-----------------------------------------------------|--------------|-------|-----|-------|------|
| 13        | Birome-Rayex-Aubrey complex, 2 to 15 percent slopes | 16.28        | 29.24 | 0   | 30    | 7s   |
| 12        | Birome fine sandy loam, 3 to 5 percent slopes       | 14.56        | 26.15 | 0   | 40    | 3e   |
| 23        | Callisburg fine sandy loam, 1 to 3 percent slopes   | 13.46        | 24.18 | 0   | 46    | 2e   |
| 35        | Gasil fine sandy loam, 1 to 3 percent slopes        | 6.79         | 12.2  | 0   | 47    | 2e   |
| 20        | Bunyan fine sandy loam, frequently flooded          | 3.93         | 7.06  | 0   | 41    | 5w   |
| 51        | Konsil fine sandy loam, 3 to 8 percent slopes       | 0.38         | 0.68  | 0   | 47    | 4e   |
| 36        | Gasil fine sandy loam, 3 to 8 percent slopes        | 0.26         | 0.47  | 0   | 45    | 4e   |
| TOTALS    |                                                     | 55.66(<br>*) | 100%  | -   | 39.51 | 3.96 |

(\*) Total acres may differ in the second decimal compared to the sum of each acreage soil. This is due to a round error because we only show the acres of each soil with two decimal.

#### **Capability Legend**

Increased Limitations and Hazards

Decreased Adaptability and Freedom of Choice Users

| Land, Capability |   |   |   |   |   |   |   |   |  |
|------------------|---|---|---|---|---|---|---|---|--|
|                  | 1 | 2 | 3 | 4 | 5 | 6 | 7 | 8 |  |
| 'Wild Life'      | • | • | ٠ | • | ٠ | ٠ | ٠ | ٠ |  |
| Forestry         | ٠ | ٠ | ٠ | • | ٠ | ٠ | ٠ |   |  |
| Limited          | • | • | ٠ | • | ٠ | ٠ | ٠ |   |  |
| Moderate         | ٠ | ٠ | ٠ | • | ٠ | ٠ |   |   |  |
| Intense          | ٠ | ٠ | ٠ | • | ٠ |   |   |   |  |
| Limited          | ٠ | ٠ | ٠ | • |   |   |   |   |  |
| Moderate         | ٠ | • | ٠ |   |   |   |   |   |  |
| Intense          | ٠ | • |   |   |   |   |   |   |  |
| Very Intense     | ٠ |   |   |   |   |   |   |   |  |
| 5                |   |   |   |   |   |   |   |   |  |

#### Grazing Cultivation

- (c) climatic limitations (e) susceptibility to erosion
- (s) soil limitations within the rooting zone (w) excess of water