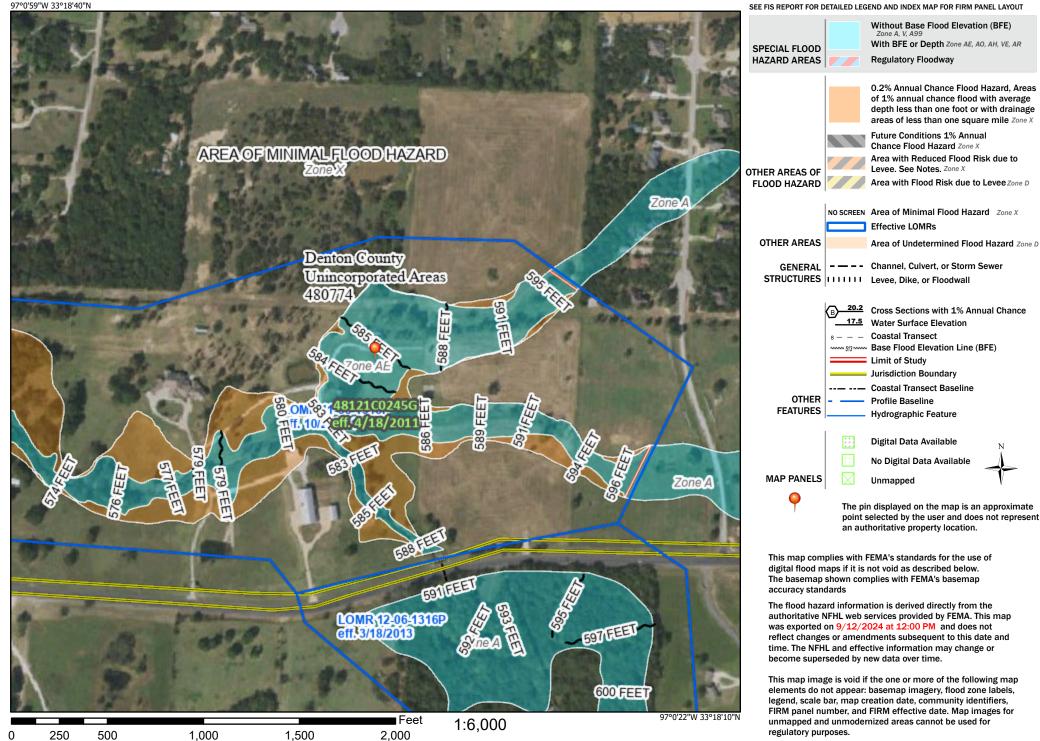

ultivation

- (c) climatic limitations (e) susceptibility to erosion
- (s) soil limitations within the rooting zone (w) excess of water



#### U.S. Fish and Wildlife Service National Wetlands Inventory

## 1950 W Sherman Dr., Aubrey TX EXHIBIT C



#### September 11, 2024

#### Wetlands



Estuarine and Marine Deepwater

Estuarine and Marine Wetland

- And Freshwater Forested/Shrub Wetland
  - Freshwater Pond

Freshwater Emergent Wetland

Lake Other Riverine This map is for general reference only. The US Fish and Wildlife Service is not responsible for the accuracy or currentness of the base data shown on this map. All wetlands related data should be used in accordance with the layer metadata found on the Wetlands Mapper web site.

### National Flood Hazard Layer FIRMette



#### Legend



Basemap Imagery Source: USGS National Map 2023