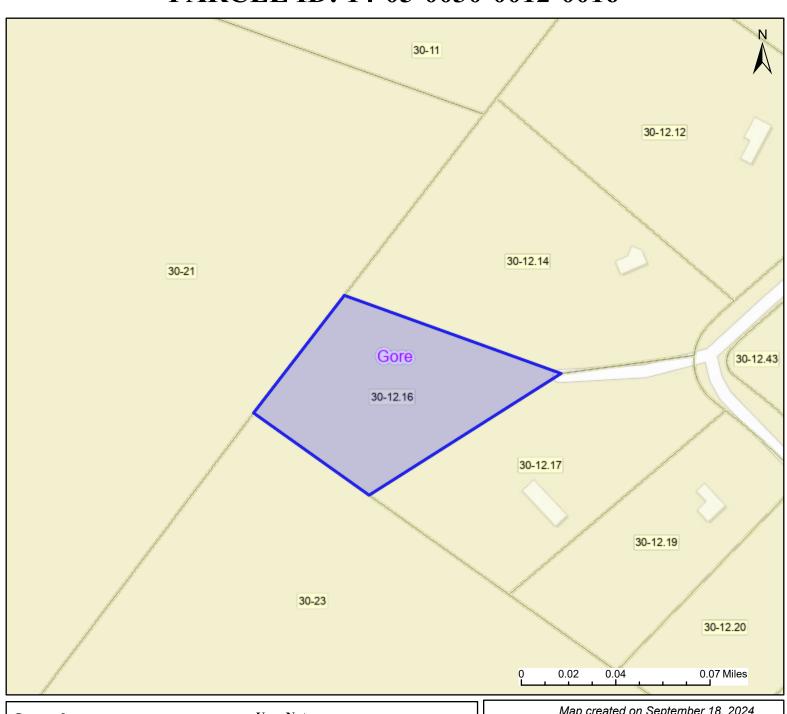

## PARCEL ID: 14-05-0030-0012-0016

|                                                                                                                          |             | 0 0.02 0.04 0.07 Miles                                 |
|--------------------------------------------------------------------------------------------------------------------------|-------------|--------------------------------------------------------|
| Legend                                                                                                                   | User Notes: | Map created on September 18, 2024                      |
| District  Districts                                                                                                      |             | Owner(s): HELLMUND HARRY                               |
| Parcel  WVParcels                                                                                                        |             | Address:<br>375 CRESTVIEW MOUNTAIN RD                  |
|                                                                                                                          |             | Class Type: Residential                                |
|                                                                                                                          |             | Legal Description: 1.64 AC LOT 16-SEC 1; CREST VIEW SD |
| WV Property Viewer (https://www.MapWV.gov/property) is supported by WV State Tax Department and WV GIS Technical Center. |             | nt                                                     |