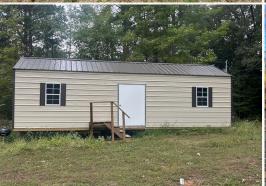

#### **PROPERTY INFORMATION:**

- 43± Total Acres
- 13± Acre Block of Cutover
- Five Established Food Plots
- 12'x32' Shed
- Small Stocked Pond
- Mixed Hardwoods and Pines
- Utilities Connected

With mixed hardwoods over 33 years old, this is an ideal place for deer bedding and turkey roosting, both seasonally abundant. Five food plots are currently established with three box stands. Upon initial inspection, the property was loaded with deer tracks! Of the  $43\pm$  total acres, a  $13\pm$  acre block of cutover has been replanted in oaks and persimmon trees... a whitetail sanctuary!!! Summertime provides loads of fun with a small pond loaded with black crappie, shellcracker, bluegill bream, and largemouth bass! If you are interested in building your dream home or cabin, there are multiple home sites to choose from and utilities are connected. Additionally, a  $12^{\circ}x32^{\circ}$  shed is in place, offering electricity, gas and water hook-up. Use this spot to stay dry, take a nap or store your hunting gear. Located approximately 26 miles northeast of Greenwood, you can be hunting within minutes!