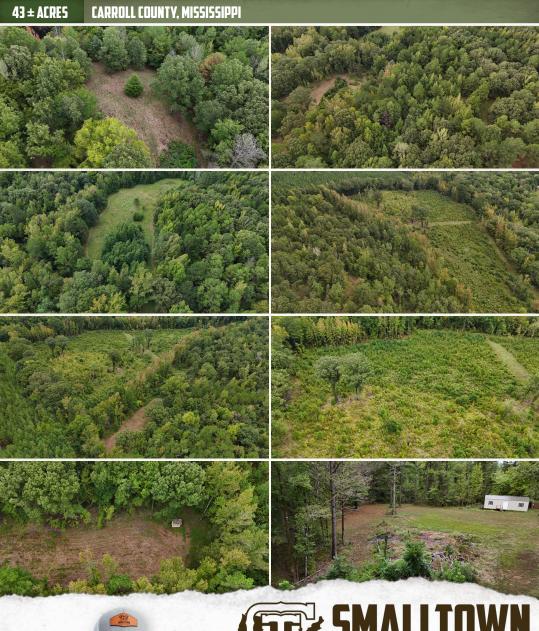

#### **PROPERTY INFORMATION:**

- 43± Total Acres
- 13± Acre Block of Cutover
- Five Established Food Plots
- 12'x32' Shed
- Small Stocked Pond
- Mixed Hardwoods and Pines
- Utilities Connected

With mixed hardwoods over 33 years old, this is an ideal place for deer bedding and turkey roosting, both seasonally abundant. Five food plots are currently established with three box stands. Upon initial inspection, the property was loaded with deer tracks! Of the  $43\pm$  total acres, a  $13\pm$  acre block of cutover has been replanted in oaks and persimmon trees... a whitetail sanctuary!!! Summertime provides loads of fun with a small pond loaded with black crappie, shellcracker, bluegill bream, and largemouth bass! If you are interested in building your dream home or cabin, there are multiple home sites to choose from and utilities are connected. Additionally, a  $12^{\circ}x32^{\circ}$  shed is in place, offering electricity, gas and water hook-up. Use this spot to stay dry, take a nap or store your hunting gear. Located approximately 26 miles northeast of Greenwood, you can be hunting within minutes!