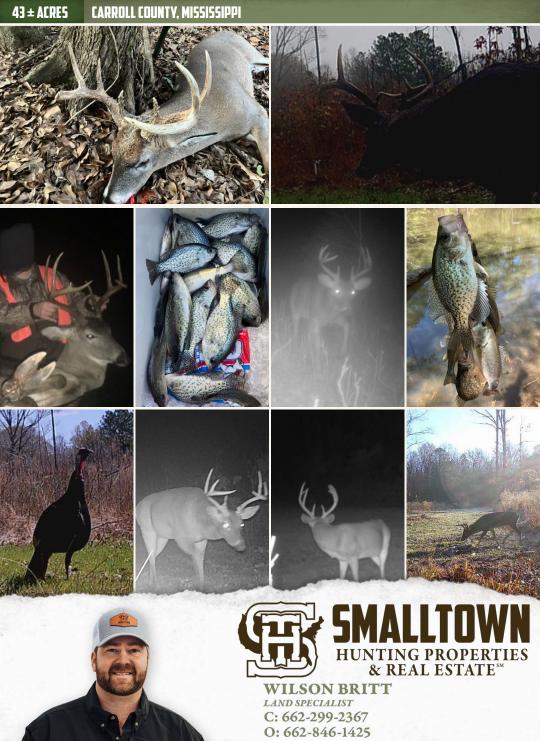

#### **PROPERTY USE:**

- Recreational
- Deer, Turkey, and **Small Game Hunting**
- Fishing

SMALLTOW

Potential Home Site

With mixed hardwoods over 33 years old, this is an ideal place for deer bedding and turkey roosting, both seasonally abundant. Five food plots are currently established with three box stands. Upon initial inspection, the property was loaded with deer tracks! Of the  $43\pm$  total acres, a  $13\pm$  acre block of cutover has been replanted in oaks and persimmon trees... a whitetail sanctuary!!! Summertime provides loads of fun with a small pond loaded with black crappie, shellcracker, bluegill bream, and largemouth bass! If you are interested in building your dream home or cabin, there are multiple home sites to choose from and utilities are connected. Additionally, a  $12^{\circ}x32^{\circ}$  shed is in place, offering electricity, gas and water hook-up. Use this spot to stay dry, take a nap or store your hunting gear. Located approximately 26 miles northeast of Greenwood, you can be hunting within minutes!