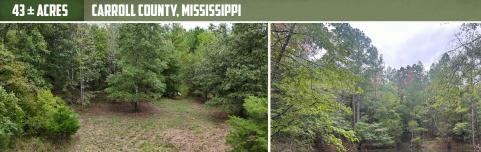

#### **PROPERTY INFORMATION:**

- 43± Total Acres
- 13± Acre Block of Cutover
- Five Established Food Plots
- 12'x32' Shed
- Small Stocked Pond
- Mixed Hardwoods and Pines
- Utilities Connected

With mixed hardwoods over 33 years old, this is an ideal place for deer bedding and turkey roosting, both seasonally abundant. Five food plots are currently established with three box stands. Upon initial inspection, the property was loaded with deer tracks! Of the  $43\pm$  total acres, a  $13\pm$  acre block of cutover has been replanted in oaks and persimmon trees... a whitetail sanctuary!!! Summertime provides loads of fun with a small pond loaded with black crappie, shellcracker, bluegill bream, and largemouth bass! If you are interested in building your dream home or cabin, there are multiple home sites to choose from and utilities are connected. Additionally, a  $12^{\circ}x32^{\circ}$  shed is in place, offering electricity, gas and water hook-up. Use this spot to stay dry, take a nap or store your hunting gear. Located approximately 26 miles northeast of Greenwood, you can be hunting within minutes!