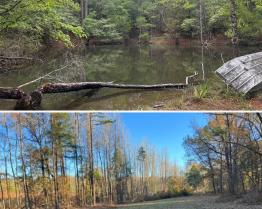

#### **PROPERTY INFORMATION:**

- 43± Total Acres
- 13± Acre Block of Cutover
- Five Established Food Plots
- 12'x32' Shed
- Small Stocked Pond
- Mixed Hardwoods and Pines
- Utilities Connected

With mixed hardwoods over 33 years old, this is an ideal place for deer bedding and turkey roosting, both seasonally abundant. Five food plots are currently established with three box stands. Upon initial inspection, the property was loaded with deer tracks! Of the  $43\pm$  total acres, a  $13\pm$  acre block of cutover has been replanted in oaks and persimmon trees... a whitetail sanctuary!!! Summertime provides loads of fun with a small pond loaded with black crappie, shellcracker, bluegill bream, and largemouth bass! If you are interested in building your dream home or cabin, there are multiple home sites to choose from and utilities are connected. Additionally, a  $12^{\circ}x32^{\circ}$  shed is in place, offering electricity, gas and water hook-up. Use this spot to stay dry, take a nap or store your hunting gear. Located approximately 26 miles northeast of Greenwood, you can be hunting within minutes!