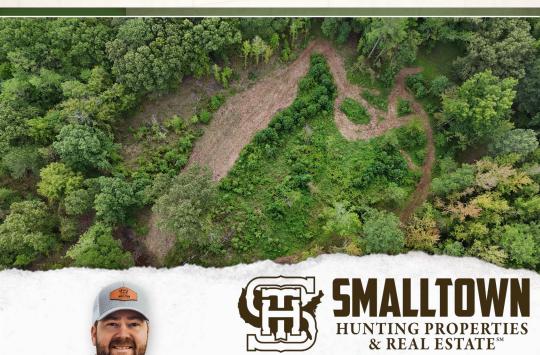

#### **PROPERTY INFORMATION:**

- 43± Total Acres
- 13± Acre Block of Cutover
- Five Established Food Plots
- 12'x32' Shed
- Small Stocked Pond
- Mixed Hardwoods and Pines
- Utilities Connected

With mixed hardwoods over 33 years old, this is an ideal place for deer bedding and turkey roosting, both seasonally abundant. Five food plots are currently established with three box stands. Upon initial inspection, the property was loaded with deer tracks! Of the  $43\pm$  total acres, a  $13\pm$  acre block of cutover has been replanted in oaks and persimmon trees... a whitetail sanctuary!!! Summertime provides loads of fun with a small pond loaded with black crappie, shellcracker, bluegill bream, and largemouth bass! If you are interested in building your dream home or cabin, there are multiple home sites to choose from and utilities are connected. Additionally, a  $12^{\circ}x32^{\circ}$  shed is in place, offering electricity, gas and water hook-up. Use this spot to stay dry, take a nap or store your hunting gear. Located approximately 26 miles northeast of Greenwood, you can be hunting within minutes!