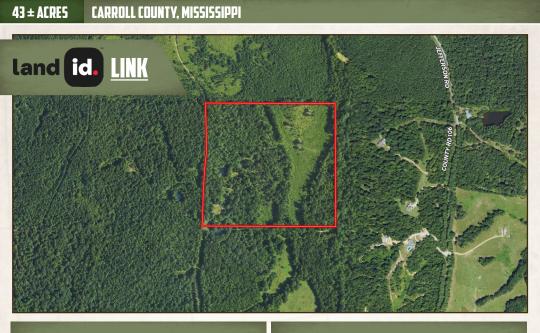

#### COORDINATES:

• 33.67478, -89.88495

#### CONVENIENTLY LOCATED BETWEEN CARROLLTON, MS AND GRENADA, MS, LIES THE PERFECT WEEKEND GETAWAY...THE CARROLL 43! Situated beyond County Road 403 and a private gate, this 43± acre Carroll County property offers seclusion and privacy!

### **TOPOGRAPHY MAP**