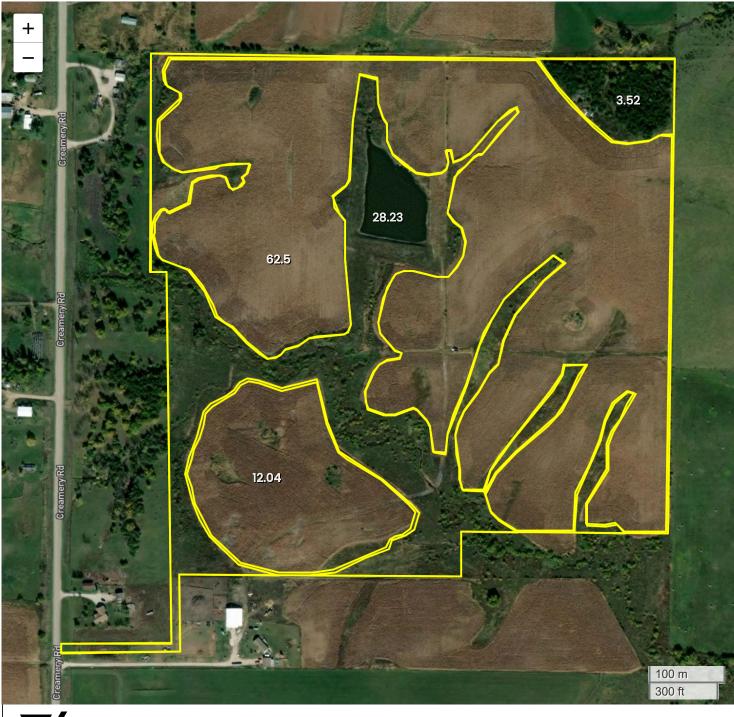

DIKE FARM (108.00 AC TOTAL, 74.54 AC TILLABLE)

Center: 41.106835, -94.199403 21-73N-29W Dodge Township Union County, IA

FarmWorth, LLC makes no representations or warranties, express or implied, as to the accuracy of any information, data, numerical values, boundaries, or any other information generated through the use of FarmWorth.com. User is solely responsible for independently investigating and determining all information provided through FarmWorth.com prior to use and waives any and all claims against FarmWorth, LLC for any inaccuracies or inconsistencies in the information and/or data.