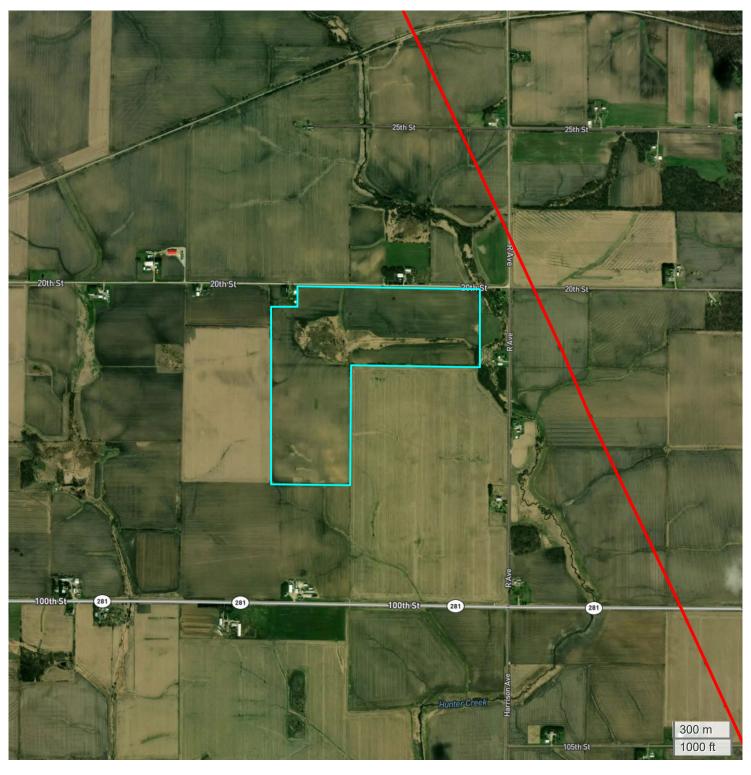

## GILLIAM ESTATE FARM (161.50 AC TOTAL, 136.72 AC TILLABLE)

## **ENERGY MAP**

FarmWorth, LLC makes no representations or warranties, express or implied, as to the accuracy of any information, data, numerical values, boundaries, or any other information generated through the use of FarmWorth.com. User is solely responsible for independently investigating and determining all information provided through FarmWorth.com prior to use and waives any and all claims against FarmWorth, LLC for any inaccuracies or inconsistencies in the information and/or data.

Transmission Lines

🛔 Substations

Wind Turbine

Wind Farm

Solar

Oil and Gas(Active)