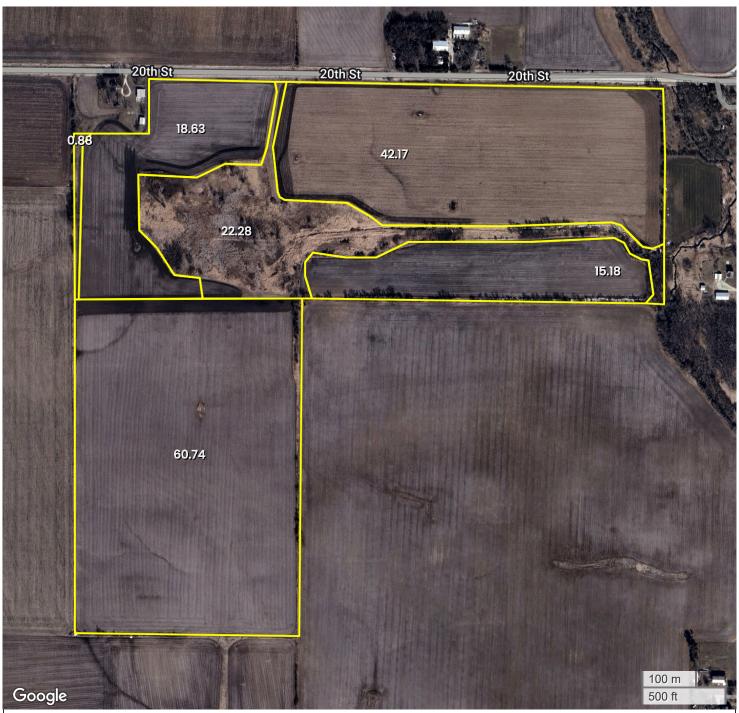

## GILLIAM ESTATE FARM (161.50 AC TOTAL, 136.72 AC TILLABLE)

## **AERIAL MAP**

Center: 42.652063, -91.951425

31-91N-9W

Jefferson Township Fayette County, IA

FarmWorth, LLC makes no representations or warranties, express or implied, as to the accuracy of any information, data, numerical values, boundaries, or any other information generated through the use of FarmWorth.com. User is solely responsible for independently investigating and determining all information provided through FarmWorth.com prior to use and waives any and all claims against FarmWorth, LLC for any inaccuracies or inconsistencies in the information and/or data.