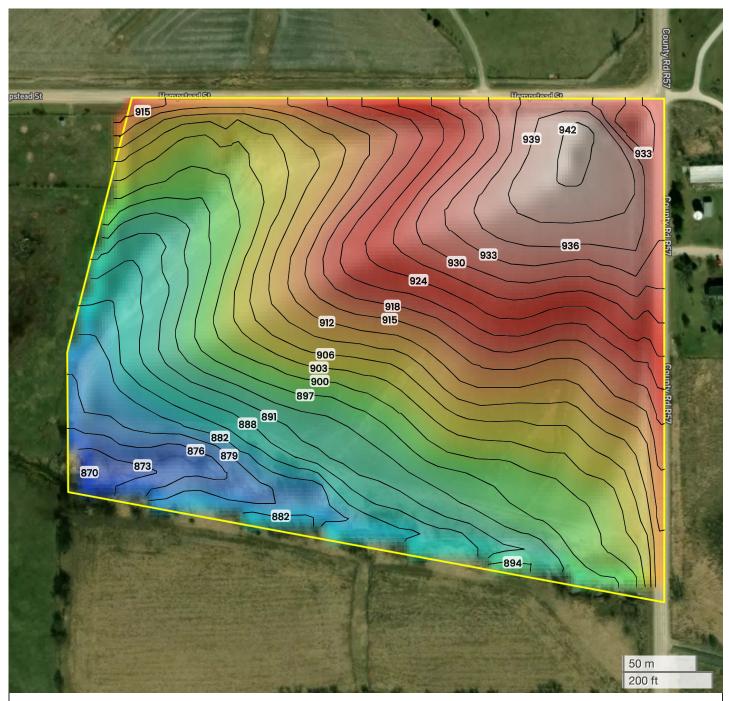

870 ft 942 ft

Center: 41.390537, -93.647482 17-76N-24W Lincoln Township

Warren County, IA

FarmWorth, LLC makes no representations or warranties, express or implied, as to the accuracy of any information, data, numerical values, boundaries, or any other information generated through the use of FarmWorth.com. User is solely responsible for independently investigating and determining all information provided through FarmWorth.com prior to use and waives any and all claims against FarmWorth, LLC for any inaccuracies or inconsistencies in the information and/or data.

 Source:
 USGS 10m DEM

 Interval (ft):
 3

 Max:
 942.0 ft

 Min:
 870.0 ft

 Range:
 72.0 ft

 Average:
 906.0 ft