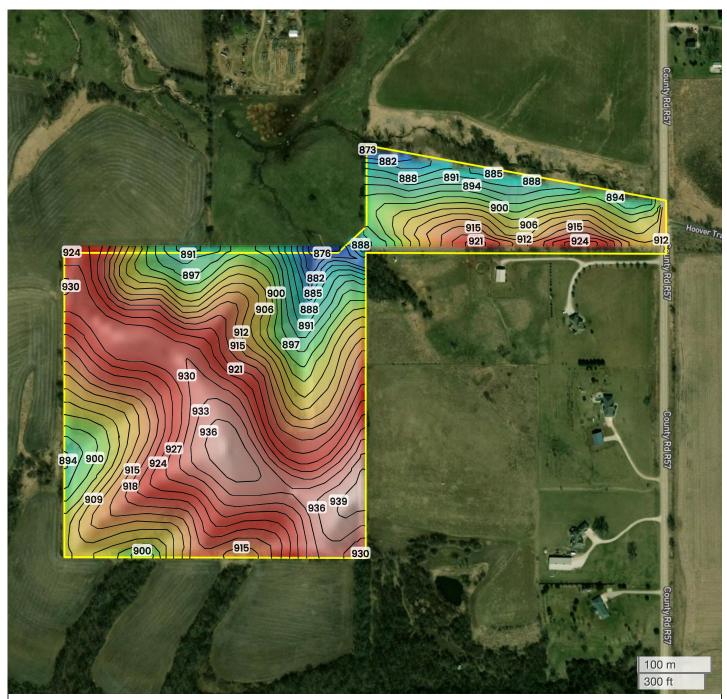

873 ft 939 ft

17-76N-24W Lincoln Township

Warren County, IA

FarmWorth, LLC makes no representations or warranties, express or implied, as to the accuracy of any information, data, numerical values, boundaries, or any other information generated through the use of FarmWorth.com. User is solely responsible for independently investigating and determining all information provided through FarmWorth.com prior to use and waives any and all claims against FarmWorth, LLC for any inaccuracies or inconsistencies in the information and/or data.

 Source:
 USGS 10m DEM

 Interval (ft):
 3

 Max:
 939.0 ft

 Min:
 873.0 ft

 Range:
 66.0 ft

 Average:
 906.0 ft