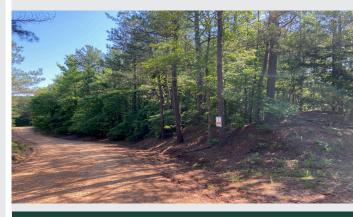

## About the Property

With easy access along gravel County Road 312, and power and county water available on the road, this timberland property offers many opportunities. There are excellent building sites for a cabin in the woods or your dream country home for raising a family, enjoying retirement, or simply a getaway. This property is predominantly pine, around 20 years old; so whether it's whitetail deer or wild turkey hunting, taking a walk in the woods, or simply being at one with nature, this can be your paradise. This tract is also only two miles away from Holly Springs National Forest, expanding your hunting / recreational options.