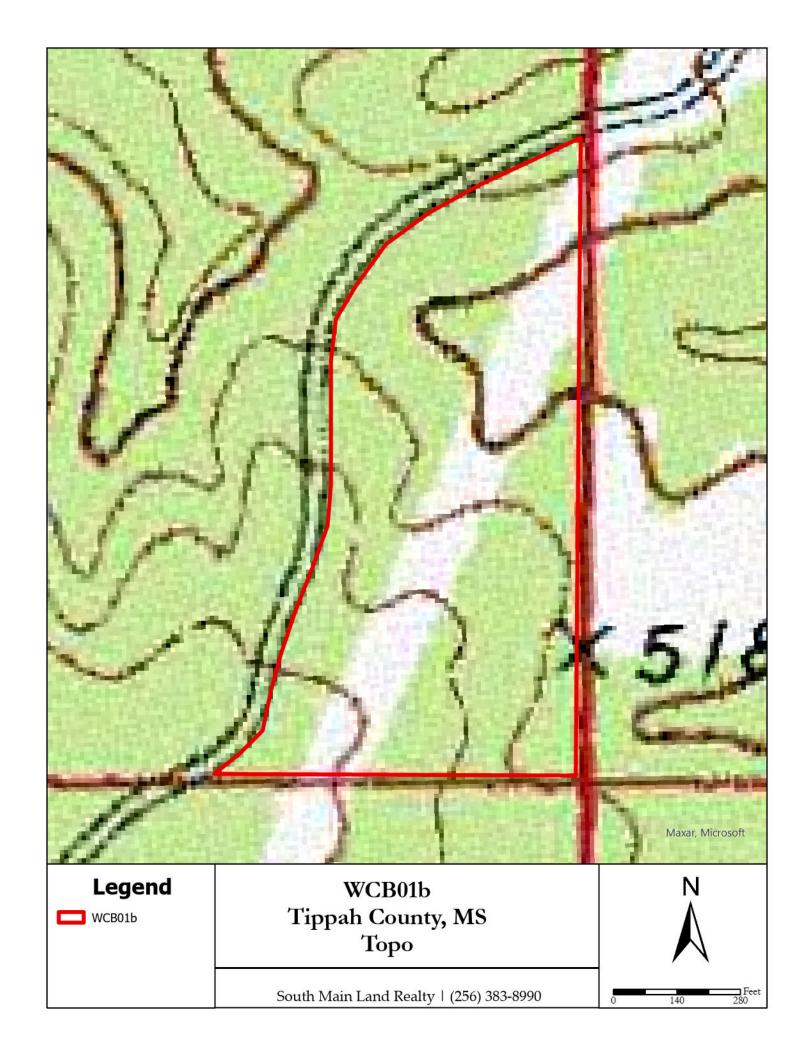

## About the Property

With easy access along gravel County Road 312, and power and county water available on the road, this timberland property offers many opportunities. There are excellent building sites for a cabin in the woods or your dream country home for raising a family, enjoying retirement, or simply a getaway. This property is predominantly pine, around 20 years old; so whether it's whitetail deer or wild turkey hunting, taking a walk in the woods, or simply being at one with nature, this can be your paradise. This tract is also only two miles away from Holly Springs National Forest, expanding your hunting / recreational options.

## **Facts and Features**

Tippah County, Missippi

County Road 312, Tiplersville, MS 38674 12.95 ± Acres

Best Use: Residential, Recreational

Clyde Brisendine

Office: (256) 383-8990 cbrisendine@southmainrealty.com