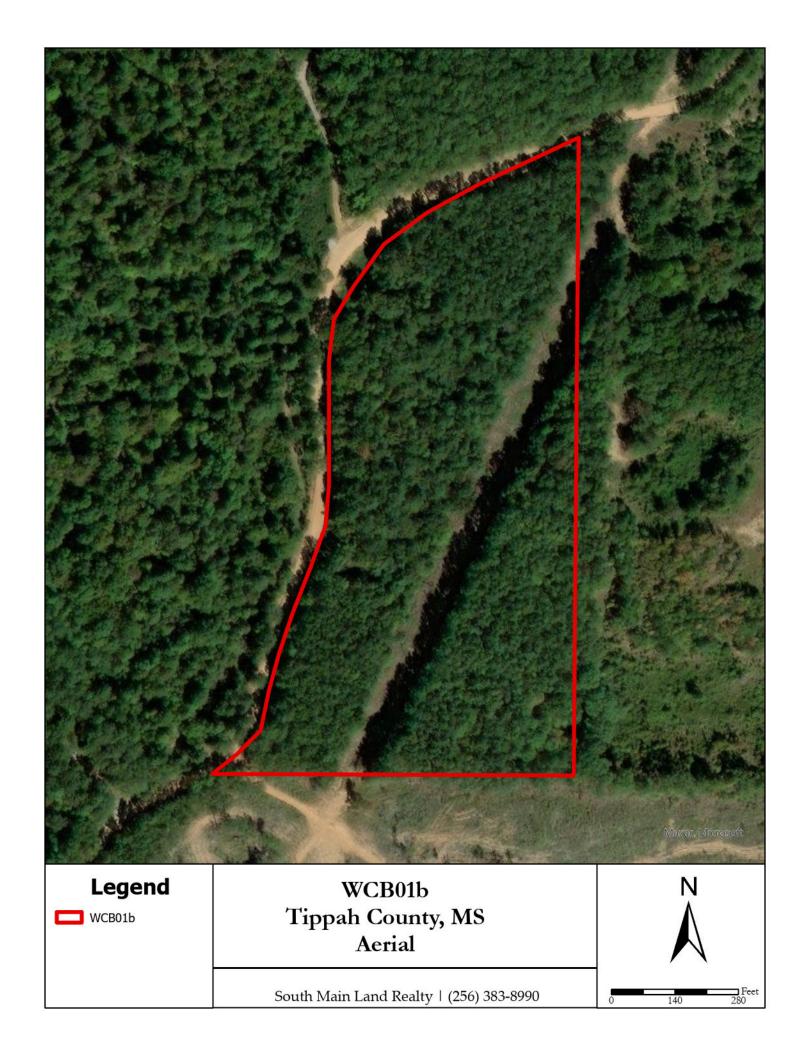

## About the Property

With easy access along gravel County Road 312, and power and county water available on the road, this timberland property offers many opportunities. There are excellent building sites for a cabin in the woods or your dream country home for raising a family, enjoying retirement, or simply a getaway. This property is predominantly pine, around 20 years old; so whether it's whitetail deer or wild turkey hunting, taking a walk in the woods, or simply being at one with nature, this can be your paradise. This tract is also only two miles away from Holly Springs National Forest, expanding your hunting / recreational options.

## **Facts and Features**

Tippah County, Missippi

County Road 312, Tiplersville, MS 38674 12.95 ± Acres

Best Use: Residential, Recreational

Clyde Brisendine

Office: (256) 383-8990 cbrisendine@southmainrealty.com