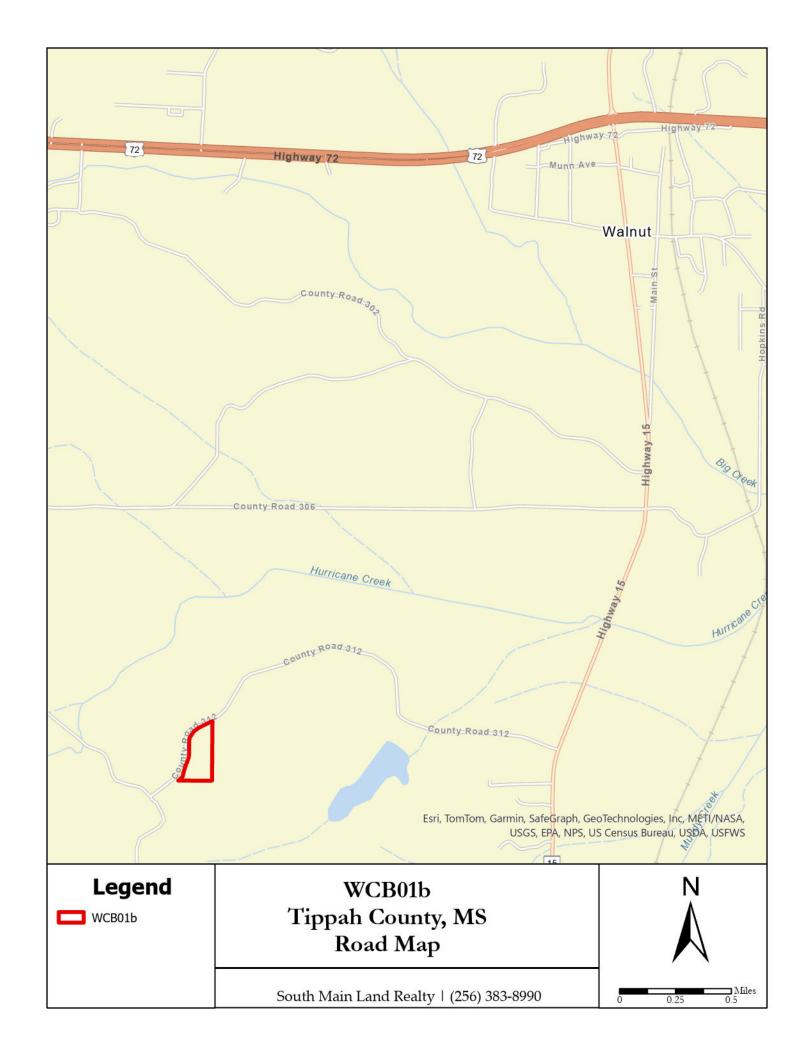

## About the Property

With easy access along gravel County Road 312, and power and county water available on the road, this timberland property offers many opportunities. There are excellent building sites for a cabin in the woods or your dream country home for raising a family, enjoying retirement, or simply a getaway. This property is predominantly pine, around 20 years old; so whether it's whitetail deer or wild turkey hunting, taking a walk in the woods, or simply being at one with nature, this can be your paradise. This tract is also only two miles away from Holly Springs National Forest, expanding your hunting / recreational options.

## **Facts and Features**

Tippah County, Missippi

County Road 312, Tiplersville, MS 38674 12.95 ± Acres

Best Use: Residential, Recreational

Clyde Brisendine

Office: (256) 383-8990 cbrisendine@southmainrealty.com