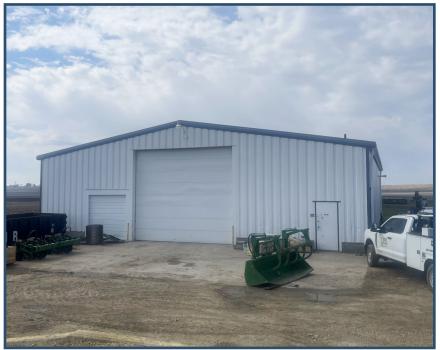

Building 2 is a metal warehouse, approximately 4,872 square feet, which was built in 1968, and is completely cemented.

Building 3 is a metal shop, built in 1976, and is approximately 4440 Square feet with the interior being finished and insulated. This building also contains a 16-foot overhead door.