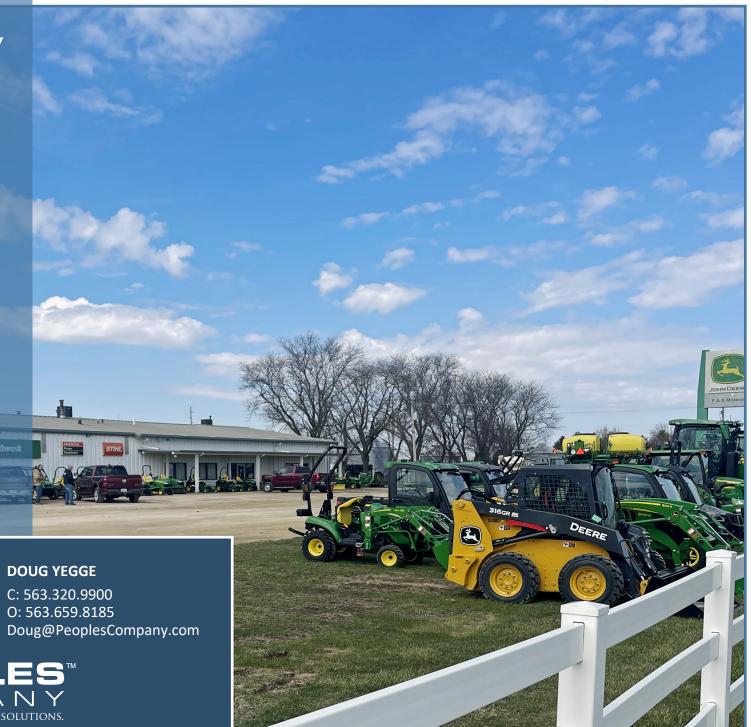

PROPERTY OVERVIEW: Peoples Company is proud to offer this Commercial Warehouse/ Flex property for sale in Maquoketa, Iowa, sitting on 4.82 taxable acres. Included are three buildings totaling over 13,800 square feet. Building 1 was the former showroom & shop for P&K Midwest with the showroom being approximately 4560 square feet. Building 1 also includes an attached, 51'x79,' insulated metal shed, built in 1967, with a 16-foot-high overhead door.