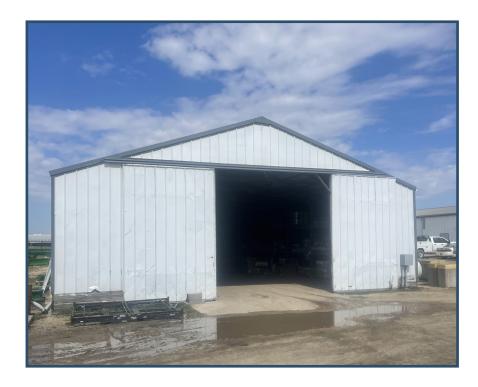

PROPERTY OVERVIEW: Peoples Company is proud to offer this Commercial Warehouse/ Flex property for sale in Maquoketa, Iowa, sitting on 4.82 taxable acres. Included are three buildings totaling over 13,800 square feet. Building 1 was the former showroom & shop for P&K Midwest with the showroom being approximately 4560 square feet. Building 1 also includes an attached, 51'x79,' insulated metal shed, built in 1967, with a 16-foot-high overhead door.