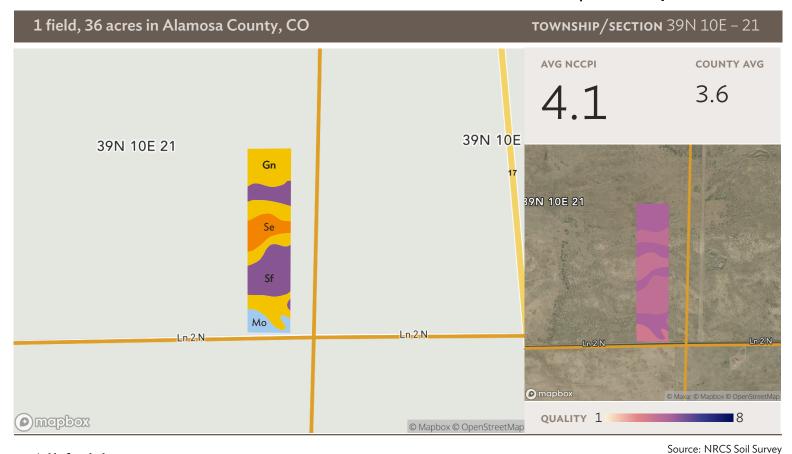

### TOWNSHIP/SECTION 39N 10E - 21

COUNTY AVG(\$/AC.)

N/A

**AVG NCCPI** 

4.1

**COUNTY AVG** 

3.6

## All fields

36 ac.

| sc   | OIL  | SOIL DESCRIPTION                            | ACRES PERC | CENTAGE OF | SOIL  | NCCPI |
|------|------|---------------------------------------------|------------|------------|-------|-------|
| CC   | ODE  |                                             |            | FIELD      | CLASS |       |
| ■ G  | in . | Gunbarrel loamy sand, 0 to 1 percent slopes | 16.42      | 46.2%      | 7     | 4.5   |
| ■ Sf | f    | San Luis sandy Ioam, drained                | 11.80      | 33.2%      | 6     | 3.9   |
| ■ Se | e    | San Luis sandy loam, 0 to 1 percent slopes  | 4.45       | 12.5%      | 6     | 3.7   |
|      | Ло   | Mosca loamy sand                            | 2.87       | 8.1%       | 7     | 3.4   |
|      |      |                                             | 35.54      |            |       | 4.1   |