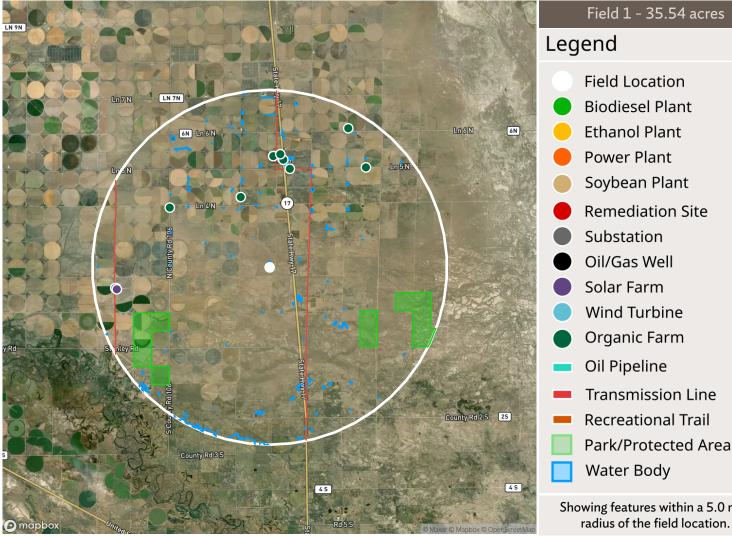

#### TOWNSHIP/SECTION 39N 10E – 21

- Park/Protected Area

Showing features within a 5.0 mile

| FEATURE TYPE          | TOTAL COUNT | DISTANCE TO NEAREST (MILES) |
|-----------------------|-------------|-----------------------------|
| Power Plant           | 1           | 4.37                        |
| Substation            | 1           | 4.4                         |
| Solar Farm            | 1           | 4.36                        |
| Transmission Line     | 4           | 1.09                        |
| Water Bodies          | 148         | 0.17                        |
| Parks/Protected Areas | 3           | 2.83                        |
| Organic Farm          | 10          | 2.15                        |