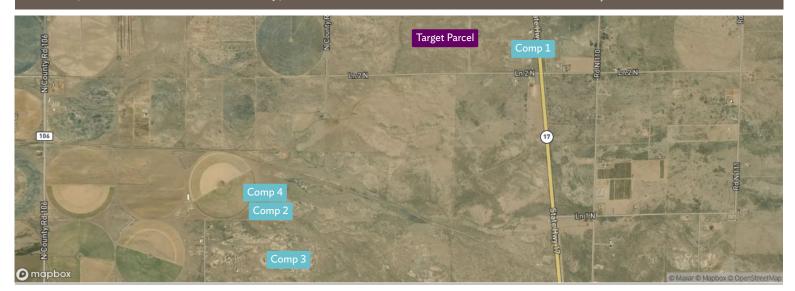

### TOWNSHIP/SECTION 39N 10E – 21

|                       | COMP 1        | Сомр 2        | Сомр 3        | Сомр 4        | COMP AVGS | TARGET PARCEL |
|-----------------------|---------------|---------------|---------------|---------------|-----------|---------------|
| BOUNDARY              | Δ             |               |               | P             |           |               |
| COUNTY                | Alamosa, CO   | Alamosa, CO   | Alamosa, CO   | Alamosa, CO   |           | Alamosa, CO   |
| SALE PRICE            | \$1,500       | \$13,000      | \$7,500       | \$13,000      | \$9,238   |               |
| \$/AC. PRICE          | \$158/ac.     | \$1,174/ac.   | \$1,518/ac.   | \$1,217/ac.   | \$968/ac. |               |
| SALE DATE             | 10/03/24      | 08/19/24      | 10/09/24      | 08/09/24      |           |               |
| SALE CONDITION        | Market        | Market        | Market        | Market        |           |               |
| PURCHASE<br>CONDITION | Cash Purchase | Cash Purchase | Cash Purchase | Cash Purchase |           |               |
| DISTANCE (MI)         | 0.63          | 1.73          | 1.91          | 1.67          | 1.49      |               |
| ACRES                 | 9.47          | 11.07         | 4.94          | 10.68         | 9.04      | 35.54         |
| TOP CROP              | Shrubland     | Shrubland     | Shrubland     | Shrubland     |           | Shrubland     |
| NCCPI                 | 3.8           | 3.8           | 3.6           | 3.8           | 3.8       | 4.1           |
| \$/NCCPI              | \$41          | \$311         | \$422         | \$322         | \$259     |               |
| TILLABLE %            | 4.7%          | 2.0%          | 0.0%          | 0.0%          | 1.8%      | 0.0%          |