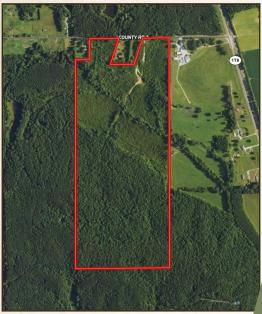

#### **PROPERTY INFORMATION:**

- 134± Total Acres
- 62± Acres in Natural Regeneration
- Remaining Acreage in 20+ Year Old Timber
- West Branch Lockes Creek Traverses the Property
- Good Deer and Turkey Hunting
- Electricity Available at the Road
- West Union School District

### **WELCOME TO THE UNION 134**

WELCOME TO THE UNION 134, LOCATED JUST NORTHWEST OF MYRTLE, MISSISSIPPI. For more than 60 years, this place has been in the same family and now they are ready to pass the torch. As you pull up to the property along the south side of County Road 2, you will notice the timber along the northern portion, approximately 62 acres, has been harvested within the past five or so years. With the young growth, this area could be cleared off for a nice cabin or home site, converted to pasture, or just left alone. As you meander the old logging road, you will dead-end into West Branch Lockes Creek, which traverses the property from west to east. The creek has a hard bottom and seems to be flowing year-round. The south side of the creek has been somewhat untouched in the last 20 years. The southern portion of the property was cut prior to 2004, according to historical imagery. However, there now looks to be good growth in this area. The deer and turkey numbers should be good in this area with a lot of upside potential from a recreational standpoint.