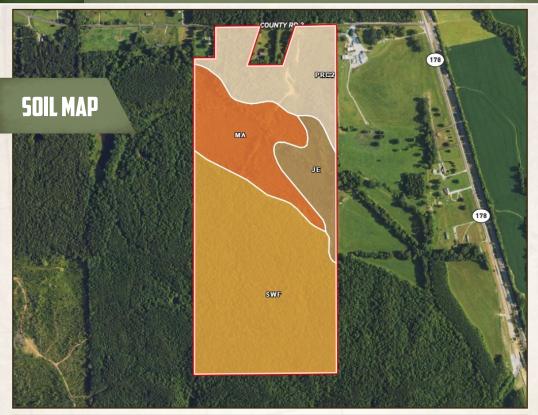

# SMALLTOWN HUNTING PROPERTIES & REAL ESTATE<sup>56</sup>

MICHAEL OSWALT, ALC

PRINCIPAL BROKER

C: 662-719-3967

O: 769-888-2522

michael@smalltownproperties.com

4848 Main St. - Flora, MS 39071

| SOIL CODE | SOIL DESCRIPTION                                                   | ACRES         | %     | CPI | NCCPI | CAP  |
|-----------|--------------------------------------------------------------------|---------------|-------|-----|-------|------|
| SWF       | Smithdale-Sweatman-Providence association, 12 to 35 percent slopes | 75.66         | 54.13 | 0   | 45    | 7e   |
| Ма        | Mantachie silt loam, 0 to 2 percent slopes, occasionally flooded   | 26.43         | 18.91 | 0   | 71    | 2w   |
| PrC2      | Providence silt loam 5 to 8 percent slopes eroded                  | 25.58         | 18.3  | 0   | 38    | 3е   |
| Je        | Jena silt loam                                                     | 12.1          | 8.66  | 0   | 74    | 2w   |
| TOTALS    |                                                                    | 139.7<br>7(*) | 100%  |     | 51.15 | 4.89 |