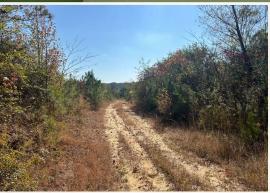

### **WELCOME TO THE UNION 134**

WELCOME TO THE UNION 134, LOCATED JUST NORTHWEST OF MYRTLE, MISSISSIPPI. For more than 60 years, this place has been in the same family and now they are ready to pass the torch. As you pull up to the property along the south side of County Road 2, you will notice the timber along the northern portion, approximately 62 acres, has been harvested within the past five or so years. With the young growth, this area could be cleared off for a nice cabin or home site, converted to pasture, or just left alone. As you meander the old logging road, you will dead-end into West Branch Lockes Creek, which traverses the property from west to east. The creek has a hard bottom and seems to be flowing year-round. The south side of the creek has been somewhat untouched in the last 20 years. The southern portion of the property was cut prior to 2004, according to historical imagery. However, there now looks to be good growth in this area. The deer and turkey numbers should be good in this area with a lot of upside potential from a recreational standpoint.