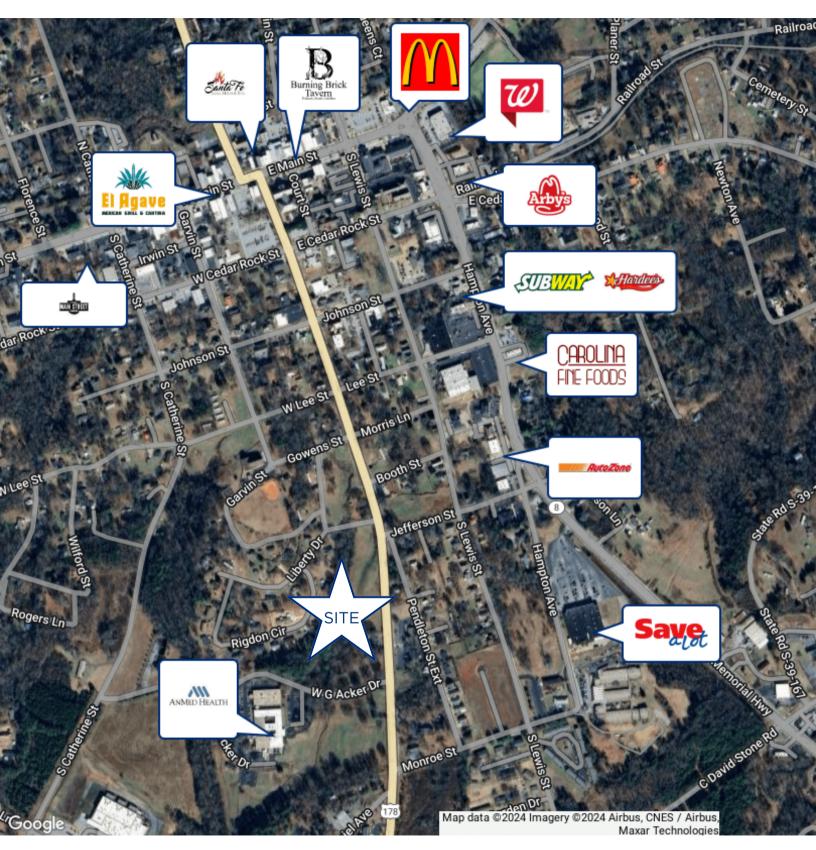

### **FOR SALE**

±3.6 Acres within Walking Distance of AnMed in Pickens, SC

00 Pendleton Street | Pickens, SC 29671

#### PROPERTY AND LOCATION HIGHLIGHTS

- Pickens County TMS#: 4181-20-81-5542
- Exceptional opportunity on Pendleton Street in Downtown Pickens
- Next door to Cannon Memorial Hospital
- Zoning: RM-16 (High Density Multi-Family)
- Road Frontage: ±688ft on Pendleton Street (US Highway 178) and ±156ft on Liberty Drive
- \*\*Acreage, taxes, utilities, and lot dimensions to be verified by Buyer and/or Buyer's Agent