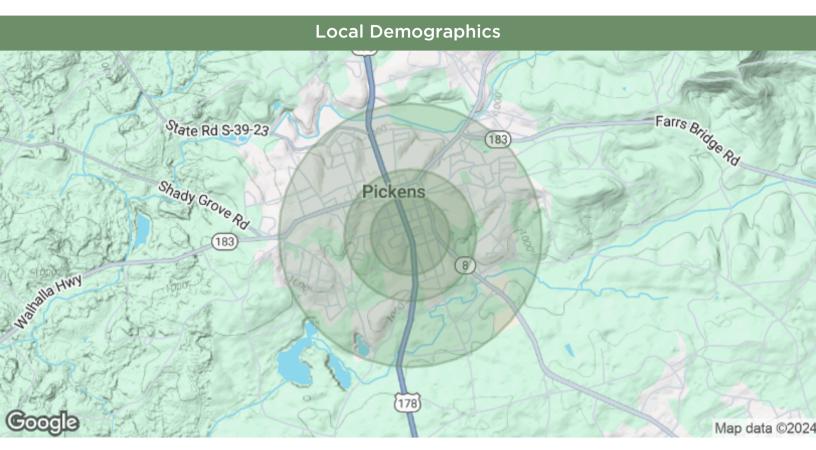

## **00 Pendleton Street** Pickens, SC 29671

| POPULATION           | 0.3 MILES | 0.5 MILES | 1 MILE    |
|----------------------|-----------|-----------|-----------|
| Total Population     | 321       | 1,009     | 3,222     |
| Average Age          | 40        | 40        | 42        |
| Average Age (Male)   | 37        | 38        | 40        |
| Average Age (Female) | 42        | 43        | 44        |
| HOUSEHOLDS & INCOME  | 0.3 MILES | 0.5 MILES | 1 MILE    |
| Total Households     | 106       | 343       | 1,230     |
| # of Persons per HH  | 3         | 2.9       | 2.6       |
| Average HH Income    | \$46,359  | \$48,696  | \$59,925  |
| Average House Value  | \$191,945 | \$193,244 | \$205,931 |

Demographics data derived from AlphaMap