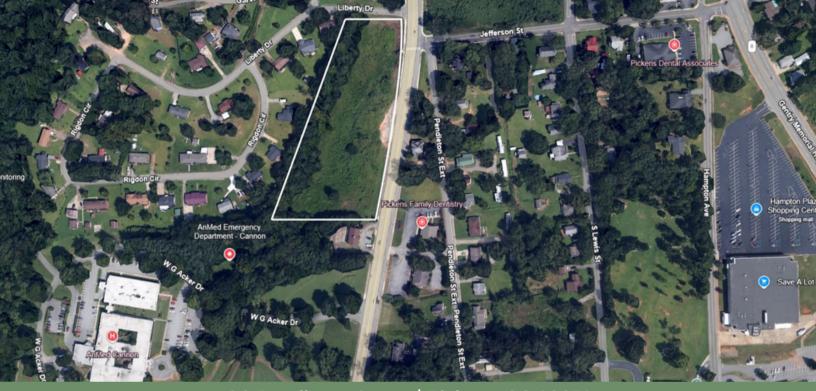

### **FOR SALE**

±3.6 Acres within Walking Distance of AnMed in Pickens, SC

00 Pendleton Street | Pickens, SC 29671

#### PROPERTY AND LOCATION HIGHLIGHTS

- Pickens County TMS#: 4181-20-81-5542
- Exceptional opportunity on Pendleton Street in Downtown Pickens
- Next door to Cannon Memorial Hospital
- Zoning: RM-16 (High Density Multi-Family)
- Road Frontage: ±688ft on Pendleton Street (US Highway 178) and ±156ft on Liberty Drive
- \*\*Acreage, taxes, utilities, and lot dimensions to be verified by Buyer and/or Buyer's Agent

#### OFFERING SUMMARY

**Lot Size:** ± 3.6 Acres **Sale Price:** \$189,000.00