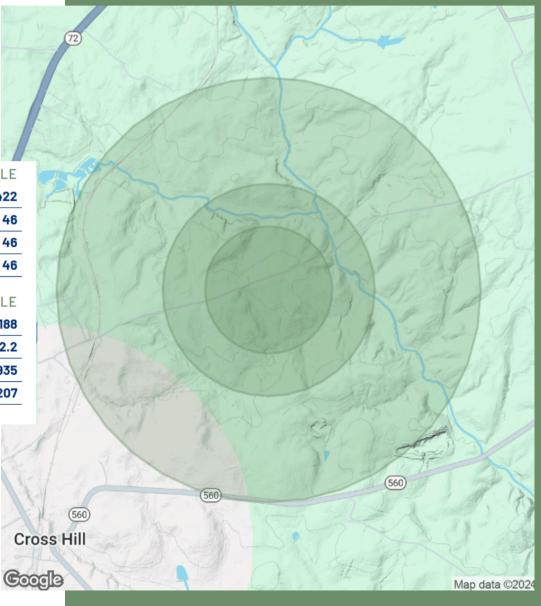

## **Local Demographics**

00 Puckett Ferry Road

| \$88,451  | \$84,507                                       | \$82,935                                                    |
|-----------|------------------------------------------------|-------------------------------------------------------------|
| 2.3       | 2.3                                            | 2.2                                                         |
| 21        | 63                                             | 188                                                         |
| 0.3 MILES | 0.5 MILES                                      | 1 MILE                                                      |
| 46        | 46                                             | 46                                                          |
| 44        | 45                                             | 46                                                          |
| 45        | 46                                             | 46                                                          |
| 49        | 142                                            | 422                                                         |
| 0.3 MILES | 0.5 MILES                                      | 1 MILE                                                      |
|           | 49<br>45<br>44<br>46<br>0.3 MILES<br>21<br>2.3 | 49 142 45 46 44 45 46 46  0.3 MILES 0.5 MILES 21 63 2.3 2.3 |

Demographics data derived from AlphaMap