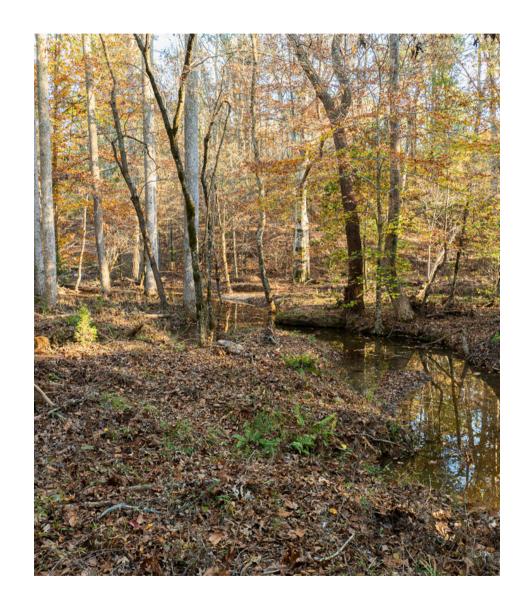

#### **Property Highlights**

- Rolling wooded acreage in Southern Laurens
   County with no zoning or restrictions.
- ±650 ft of creek frontage surrounded by mature hardwoods.
- Excellent level homesite near Puckett Ferry Road.
- Great hunting for deer, turkey and small game.
- Power, phone and fiber internet available.
- Create your ideal hobby farm or the ultimate hunting estate!