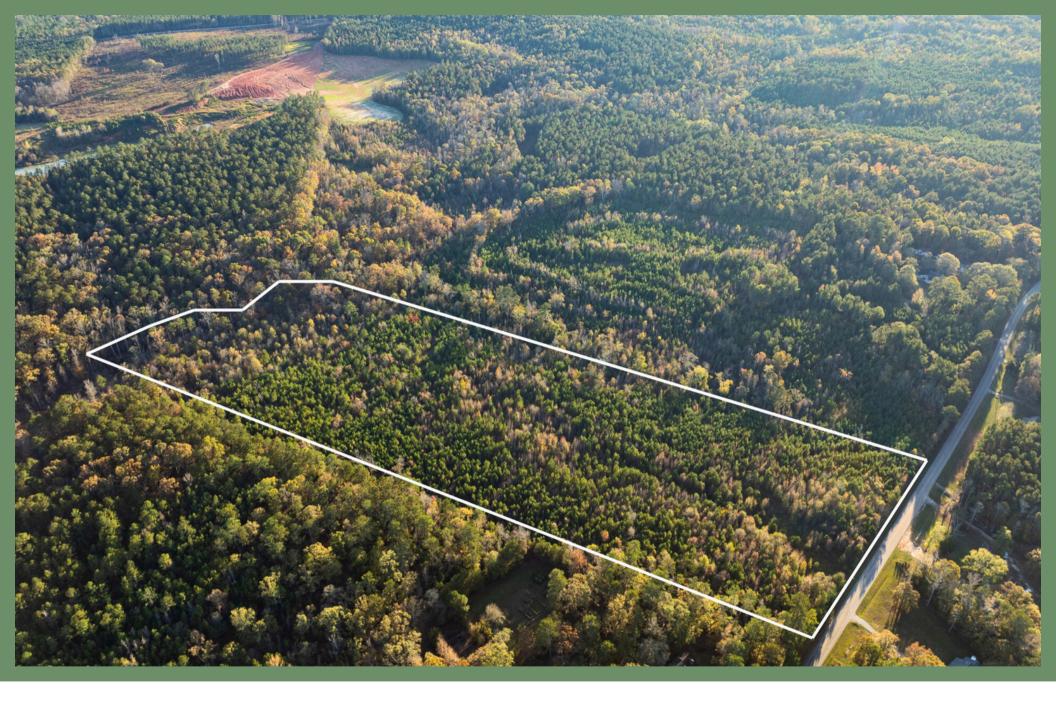

### **Parcel Overview**

OO Puckett Ferry Road Laurens County TMS#: p/o 486-99-00-001

#### **00 Puckett Ferry Road**

Cross Hill, SC 29332

#### **Property Highlights**

- Rolling wooded acreage in Southern Laurens
   County with no zoning or restrictions.
- ±650 ft of creek frontage surrounded by mature hardwoods.
- Excellent level homesite near Puckett Ferry Road.
- Great hunting for deer, turkey and small game.
- Power, phone and fiber internet available.
- Create your ideal hobby farm or the ultimate hunting estate!

#### Offering Summary

Lot Size: ±24 Acres

**Sale Price:** \$216,000.00

Acreage, taxes, utilities and lot dimensions to be verified by Buyer and/or Buyers agent