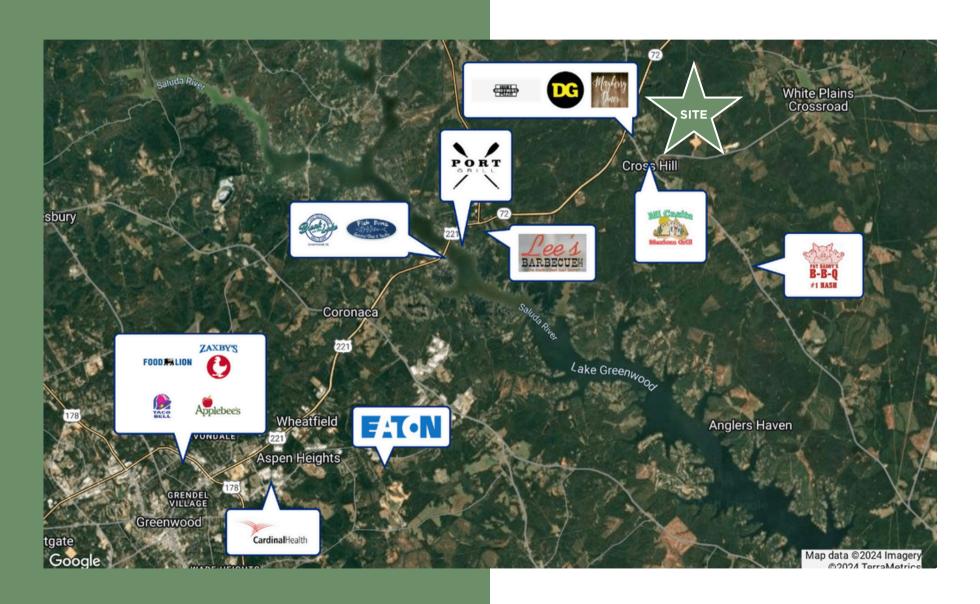

#### Location Highlights

- 10 minutes to Lake Greenwood access and Break
   On The Lake Restaurant.
- Less than 30 minutes to Greenwood, SC, Clinton, SC or Newberry, SC.
- ±1 hour from Greenville, SC and Columbia, SC.
- ±10 minutes to Belfast WMA.
- ±2 minutes from Mayberry Diner in Cross Hill, SC.

## Мар

Cross Hill, SC