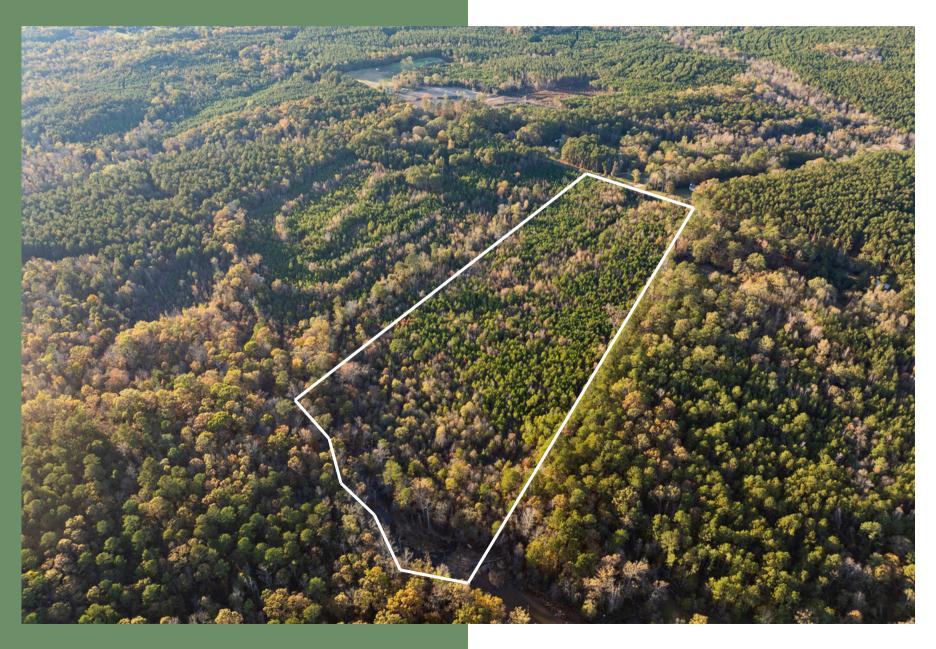

### **Parcel Overview**

OO Puckett Ferry Road Laurens County TMS#: p/o 486-99-00-001

#### **00 Puckett Ferry Road**

Cross Hill, SC 29332

#### **Property Highlights**

- Rolling wooded acreage in Southern Laurens
   County with no zoning or restrictions.
- ±650 ft of creek frontage surrounded by mature hardwoods.
- Excellent level homesite near Puckett Ferry Road.
- Great hunting for deer, turkey and small game.
- Power, phone and fiber internet available.
- Create your ideal hobby farm or the ultimate hunting estate!

#### Offering Summary

Lot Size: ±24 Acres

**Sale Price:** \$216,000.00

Acreage, taxes, utilities and lot dimensions to be verified by Buyer and/or Buyers agent