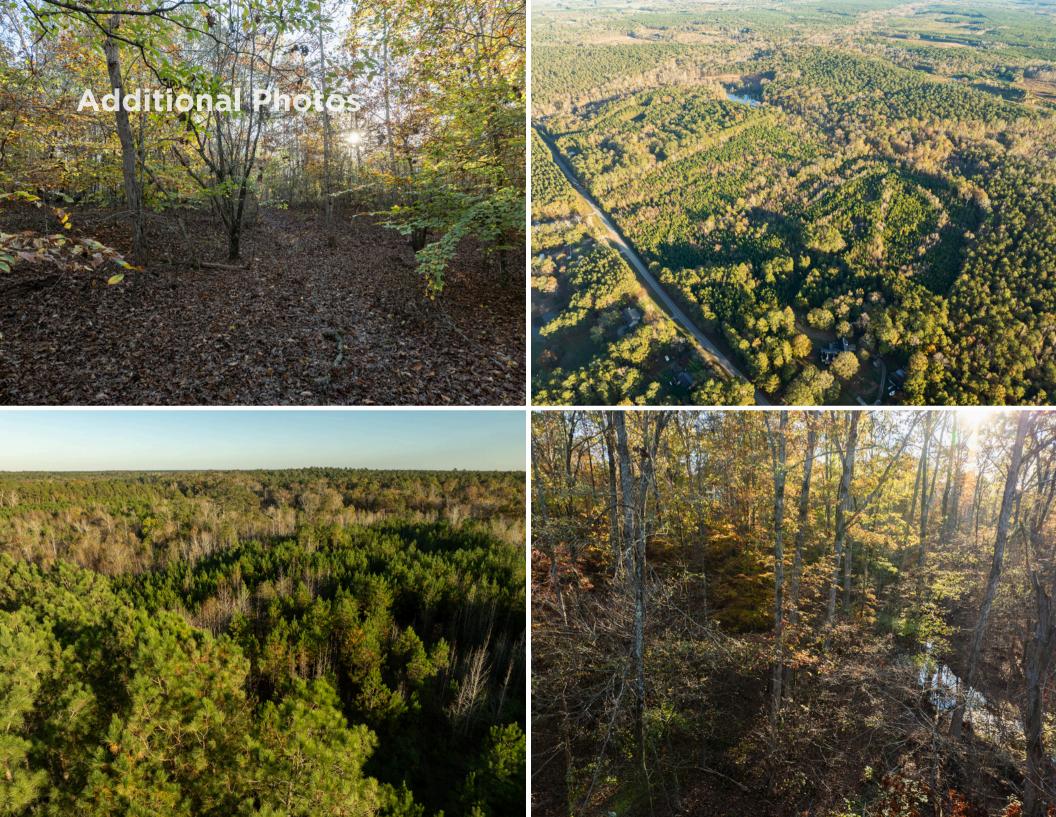

#### **Property Highlights**

- Rolling wooded acreage in Southern Laurens
   County with no zoning or restrictions.
- ±650 ft of creek frontage surrounded by mature hardwoods.
- Excellent level homesite near Puckett Ferry Road.
- Great hunting for deer, turkey and small game.
- Power, phone and fiber internet available.
- Create your ideal hobby farm or the ultimate hunting estate!

#### Location Highlights

- 10 minutes to Lake Greenwood access and Break
   On The Lake Restaurant.
- Less than 30 minutes to Greenwood, SC, Clinton, SC or Newberry, SC.
- ±1 hour from Greenville, SC and Columbia, SC.
- ±10 minutes to Belfast WMA.
- ±2 minutes from Mayberry Diner in Cross Hill, SC.