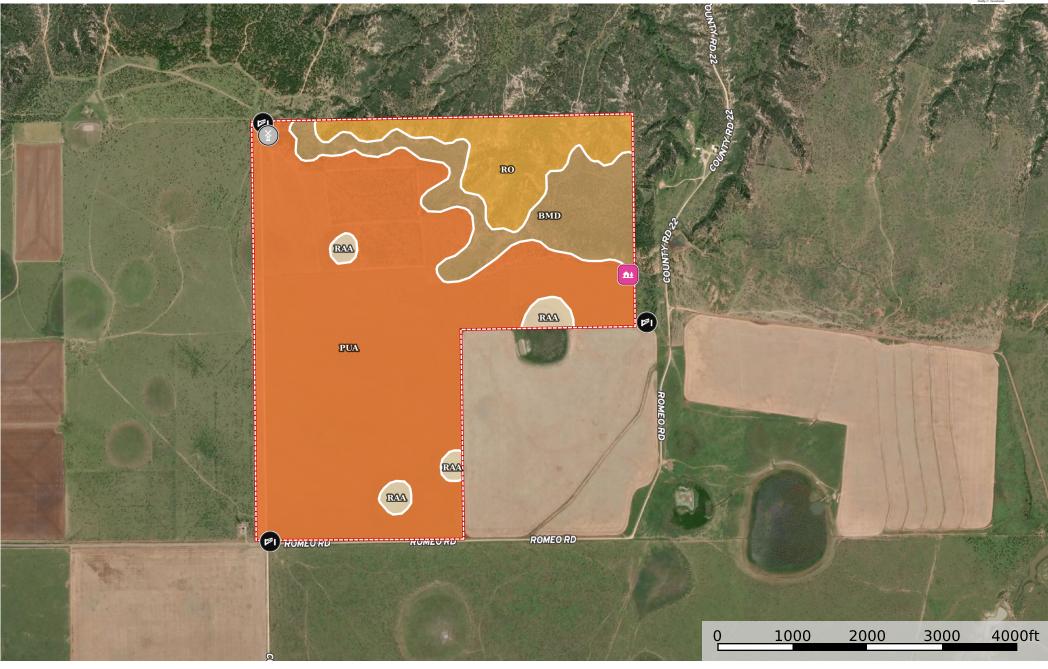

## | Boundary 476.96 ac

| SOIL CODE | SOIL DESCRIPTION                                         | ACRES         | %     | CPI | NCCPI | CAP  |
|-----------|----------------------------------------------------------|---------------|-------|-----|-------|------|
| PuA       | Pullman silty clay loam, 0 to 1 percent slopes           | 341.2<br>1    | 71.54 | 0   | 48    | 3e   |
| BmD       | Berda-Veal association, 3 to 8 percent slopes            | 66.63         | 13.97 | 0   | 47    | 6e   |
| Ro        | Rough broken land                                        | 56.56         | 11.86 | 0   | -     | 7e   |
| RaA       | Randall clay, 0 to 1 percent slopes, occasionally ponded | 12.56         | 2.63  | 0   | 18    | 6w   |
| TOTALS    |                                                          | 476.9<br>6(*) | 100%  | ı   | 41.38 | 3.97 |

(\*) Total acres may differ in the second decimal compared to the sum of each acreage soil. This is due to a round error because we only show the acres of each soil with two decimal.