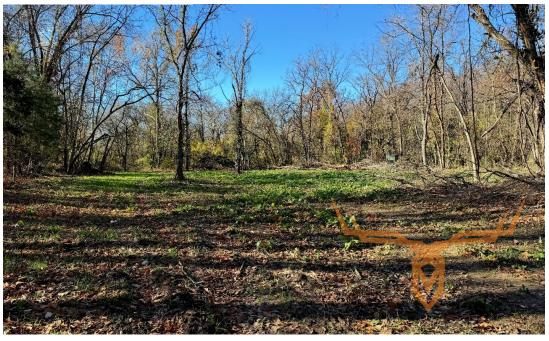

#### **PROPERTY HIGHLIGHTS:**

- Great deer & turkey hunting
- Established food plots
- Willow Branch Creek runs through property
- 6' Diamond blind will convey with sale
- Paved road on 2 sides
- Corner lot

### **PROPERTY DESCRIPTION:**

Discover your outdoor haven with this 36± acre property, conveniently located on the edge of Nevada. Heavily wooded for privacy and teeming with wildlife, it features Willow Branch Creek running through for a serene atmosphere. With established food plots, exceptional deer and turkey history, and a new 6' Diamond Blind, this property is a hunter's paradise. A perfect retreat for nature lovers or those seeking tranquility!