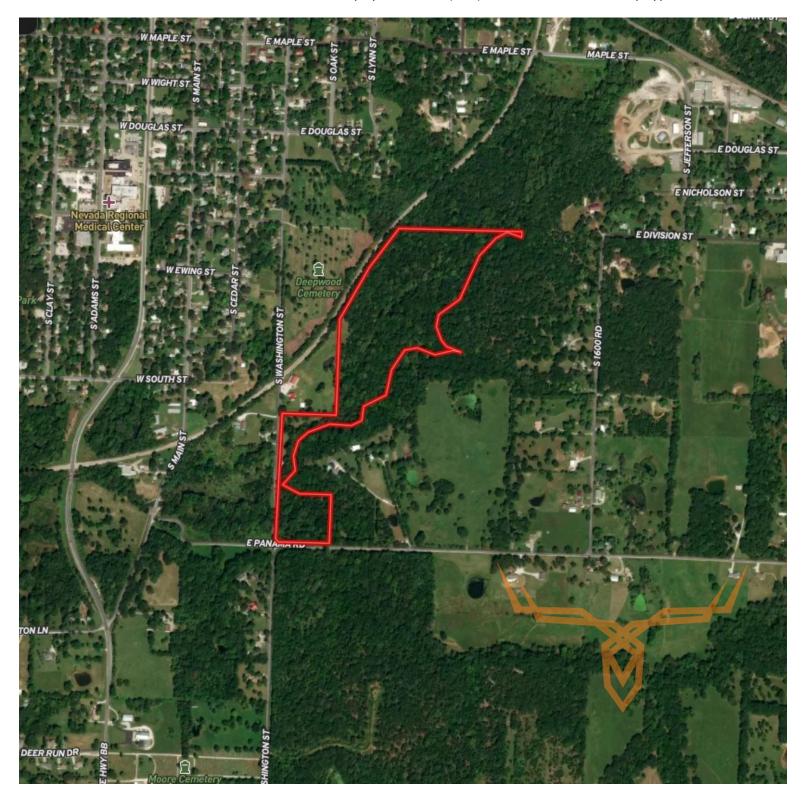

# **PROPERTY ADDRESS:**

00 S Washington St. Nevada, MO 64772

#### **PROPERTY HIGHLIGHTS:**

- Great deer & turkey hunting
- Established food plots
- Willow Branch Creek runs through property
- 6' Diamond blind will convey with sale
- Paved road on 2 sides
- Corner lot

### **PROPERTY DESCRIPTION:**

Discover your outdoor haven with this 36± acre property, conveniently located on the edge of Nevada. Heavily wooded for privacy and teeming with wildlife, it features Willow Branch Creek running through for a serene atmosphere. With established food plots, exceptional deer and turkey history, and a new 6' Diamond Blind, this property is a hunter's paradise. A perfect retreat for nature lovers or those seeking tranquility!