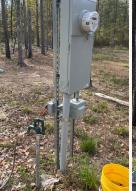

#### **PROPERTY INFORMATION:**

- 51± Total Acres
- 2± Acre Stocked Pond
- Frontage on Highway 4 West
- Mineral Rights Convey
- Food Plots
- Existing Trail System
- Mature Pine/Hardwood Timber
- Multiple Creeks
- 20×20 Shop on a Slab
- Power & Water On Site
- Excellent Deer & Turkey Hunting

Tracts like this are a rare find! This unique place is turnkey and ready for someone to step in and start enjoying today. Along with the recreational value, this property is ready to hold your forever home. Power and water are on site for your convenience.