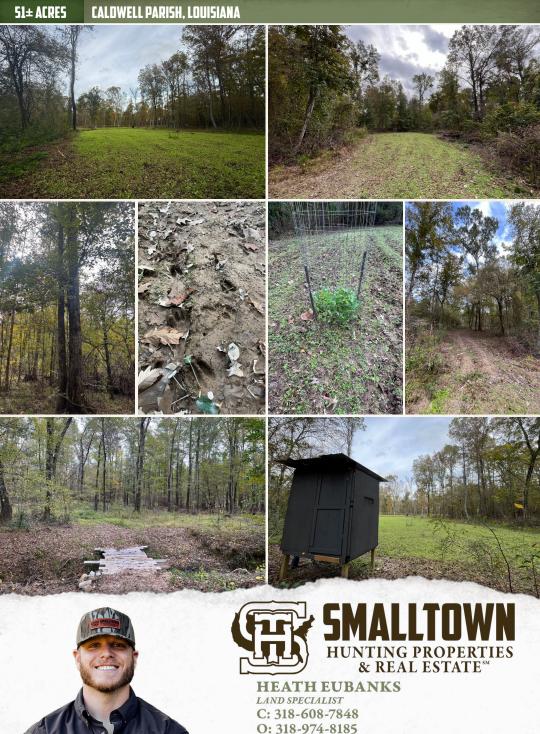

#### **PROPERTY INFORMATION:**

- 51± Total Acres
- 2± Acre Stocked Pond
- Frontage on Highway 4 West
- Mineral Rights Convey
- Food Plots
- Existing Trail System
- Mature Pine/Hardwood Timber
- Multiple Creeks
- 20×20 Shop on a Slab
- Power & Water On Site
- Excellent Deer & Turkey Hunting

# **INTRODUCING THE LOST CREEK 51, SITUATED NEAR COLUMBIA, LOUISIANA.** From the moment you enter, you know you are at a turnkey place! This 51± acre tract is located behind a locked gate off Highway 4 in Caldwell Parish. The majority of the property is made up of old-growth hardwoods with some mixed pines providing a diverse habitat to sustain and hold wildlife. An established trail system is in place, and the land has been strategically managed to provide excellent conditions for deer and turkeys to thrive. Between select cuts, prescribed fire, and food plots, this tract has become a magnet for wildlife. Not only will you find a great place to hunt, but also a 2± acre pond is stocked with bass, copper nose bream, and channel cat for the whole family to enjoy. Within eye shot of the pond, you'll find a 20×20 fully enclosed shop on a concrete slab with a lean-to on either side of the building, making for a great spot to store your hunting equipment. A L3200 31 HP Kubota tractor, bush hog, grapple bucket, disc, cultipacker, and box blade are all negotiable with the sale of the property.