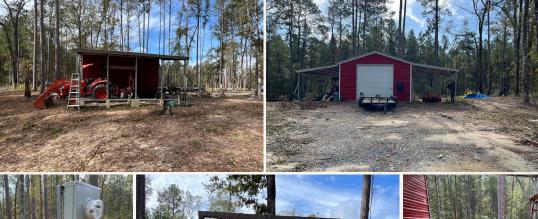

#### **PROPERTY INFORMATION:**

- 51± Total Acres
- 2± Acre Stocked Pond
- Frontage on Highway 4 West
- Mineral Rights Convey
- Food Plots
- Existing Trail System
- Mature Pine/Hardwood Timber
- Multiple Creeks
- 20×20 Shop on a Slab
- Power & Water On Site
- Excellent Deer & Turkey Hunting

# **INTRODUCING THE LOST CREEK 51, SITUATED NEAR COLUMBIA, LOUISIANA.** From the moment you enter, you know you are at a turnkey place! This 51± acre tract is located behind a locked gate off Highway 4 in Caldwell Parish. The majority of the property is made up of old-growth hardwoods with some mixed pines providing a diverse habitat to sustain and hold wildlife. An established trail system is in place, and the land has been strategically managed to provide excellent conditions for deer and turkeys to thrive. Between select cuts, prescribed fire, and food plots, this tract has become a magnet for wildlife. Not only will you find a great place to hunt, but also a 2± acre pond is stocked with bass, copper nose bream, and channel cat for the whole family to enjoy. Within eye shot of the pond, you'll find a 20×20 fully enclosed shop on a concrete slab with a lean-to on either side of the building, making for a great spot to store your hunting equipment. A L3200 31 HP Kubota tractor, bush hog, grapple bucket, disc, cultipacker, and box blade are all negotiable with the sale of the property.