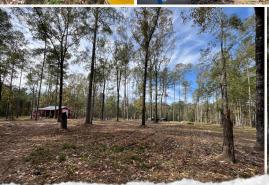

# **INTRODUCING THE LOST CREEK 51, SITUATED NEAR COLUMBIA, LOUISIANA.** From the moment you enter, you know you are at a turnkey place! This 51± acre tract is located behind a locked gate off Highway 4 in Caldwell Parish. The majority of the property is made up of old-growth hardwoods with some mixed pines providing a diverse habitat to sustain and hold wildlife. An established trail system is in place, and the land has been strategically managed to provide excellent conditions for deer and turkeys to thrive. Between select cuts, prescribed fire, and food plots, this tract has become a magnet for wildlife. Not only will you find a great place to hunt, but also a 2± acre pond is stocked with bass, copper nose bream, and channel cat for the whole family to enjoy. Within eye shot of the pond, you'll find a 20×20 fully enclosed shop on a concrete slab with a lean-to on either side of the building, making for a great spot to store your hunting equipment. A L3200 31 HP Kubota tractor, bush hog, grapple bucket, disc, cultipacker, and box blade are all negotiable with the sale of the property.

#### **PROPERTY INFORMATION:**

- 51± Total Acres
- 2± Acre Stocked Pond
- Frontage on Highway 4 West
- Mineral Rights Convey
- Food Plots
- Existing Trail System
- Mature Pine/Hardwood Timber
- Multiple Creeks
- 20×20 Shop on a Slab
- Power & Water On Site
- Excellent Deer & Turkey Hunting