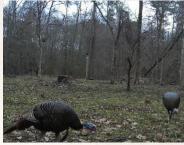

#### **PROPERTY INFORMATION:**

- 51± Total Acres
- 2± Acre Stocked Pond
- Frontage on Highway 4 West
- Mineral Rights Convey
- Food Plots
- Existing Trail System
- Mature Pine/Hardwood Timber
- Multiple Creeks
- 20×20 Shop on a Slab
- Power & Water On Site
- Excellent Deer & Turkey Hunting

# **INTRODUCING THE LOST CREEK 51, SITUATED NEAR COLUMBIA, LOUISIANA.** From the moment you enter, you know you are at a turnkey place! This 51± acre tract is located behind a locked gate off Highway 4 in Caldwell Parish. The majority of the property is made up of old-growth hardwoods with some mixed pines providing a diverse habitat to sustain and hold wildlife. An established trail system is in place, and the land has been strategically managed to provide excellent conditions for deer and turkeys to thrive. Between select cuts, prescribed fire, and food plots, this tract has become a magnet for wildlife. Not only will you find a great place to hunt, but also a 2± acre pond is stocked with bass, copper nose bream, and channel cat for the whole family to enjoy. Within eye shot of the pond, you'll find a 20×20 fully enclosed shop on a concrete slab with a lean-to on either side of the building, making for a great spot to store your hunting equipment. A L3200 31 HP Kubota tractor, bush hog, grapple bucket, disc, cultipacker, and box blade are all negotiable with the sale of the property.