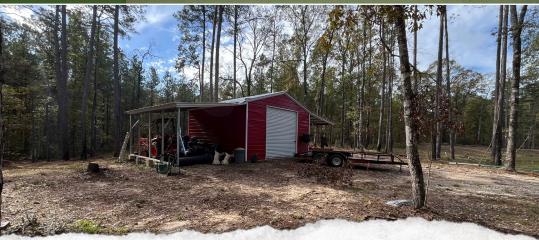

#### **PROPERTY INFORMATION:**

- 51± Total Acres
- 2± Acre Stocked Pond
- Frontage on Highway 4 West
- Mineral Rights Convey
- Food Plots
- Existing Trail System
- Mature Pine/Hardwood Timber
- Multiple Creeks
- 20×20 Shop on a Slab
- Power & Water On Site
- Excellent Deer & Turkey Hunting

# **INTRODUCING THE LOST CREEK 51, SITUATED NEAR COLUMBIA, LOUISIANA.** From the moment you enter, you know you are at a turnkey place! This 51± acre tract is located behind a locked gate off Highway 4 in Caldwell Parish. The majority of the property is made up of old-growth hardwoods with some mixed pines providing a diverse habitat to sustain and hold wildlife. An established trail system is in place, and the land has been strategically managed to provide excellent conditions for deer and turkeys to thrive. Between select cuts, prescribed fire, and food plots, this tract has become a magnet for wildlife. Not only will you find a great place to hunt, but also a 2± acre pond is stocked with bass, copper nose bream, and channel cat for the whole family to enjoy. Within eye shot of the pond, you'll find a 20×20 fully enclosed shop on a concrete slab with a lean-to on either side of the building, making for a great spot to store your hunting equipment. A L3200 31 HP Kubota tractor, bush hog, grapple bucket, disc, cultipacker, and box blade are all negotiable with the sale of the property.