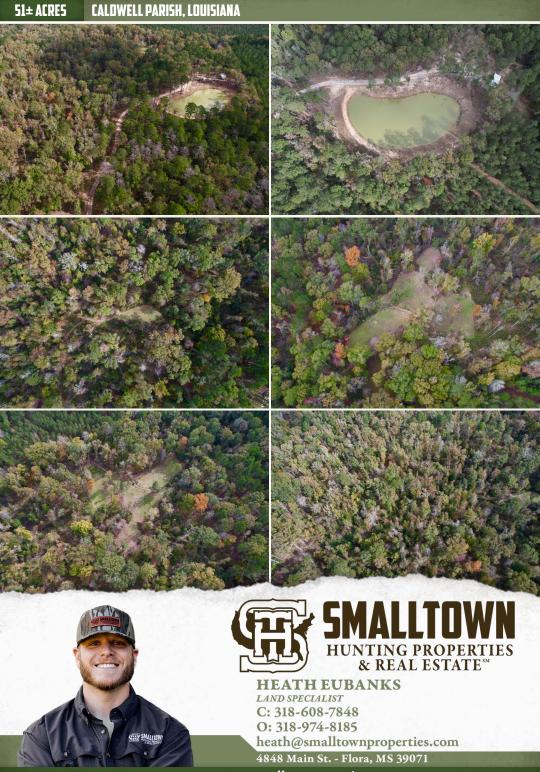

#### **PROPERTY INFORMATION:**

- 51± Total Acres
- 2± Acre Stocked Pond
- Frontage on Highway 4 West
- Mineral Rights Convey
- Food Plots
- Existing Trail System
- Mature Pine/Hardwood Timber
- Multiple Creeks
- 20×20 Shop on a Slab
- Power & Water On Site
- Excellent Deer & Turkey Hunting

# **INTRODUCING THE LOST CREEK 51, SITUATED NEAR COLUMBIA, LOUISIANA.** From the moment you enter, you know you are at a turnkey place! This 51± acre tract is located behind a locked gate off Highway 4 in Caldwell Parish. The majority of the property is made up of old-growth hardwoods with some mixed pines providing a diverse habitat to sustain and hold wildlife. An established trail system is in place, and the land has been strategically managed to provide excellent conditions for deer and turkeys to thrive. Between select cuts, prescribed fire, and food plots, this tract has become a magnet for wildlife. Not only will you find a great place to hunt, but also a 2± acre pond is stocked with bass, copper nose bream, and channel cat for the whole family to enjoy. Within eye shot of the pond, you'll find a 20×20 fully enclosed shop on a concrete slab with a lean-to on either side of the building, making for a great spot to store your hunting equipment. A L3200 31 HP Kubota tractor, bush hog, grapple bucket, disc, cultipacker, and box blade are all negotiable with the sale of the property.