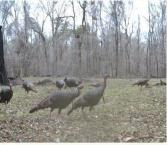

#### **PROPERTY INFORMATION:**

- 51± Total Acres
- 2± Acre Stocked Pond
- Frontage on Highway 4 West
- Mineral Rights Convey
- Food Plots
- Existing Trail System
- Mature Pine/Hardwood Timber
- Multiple Creeks
- 20×20 Shop on a Slab
- Power & Water On Site
- Excellent Deer & Turkey Hunting

# **INTRODUCING THE LOST CREEK 51, SITUATED NEAR COLUMBIA, LOUISIANA.** From the moment you enter, you know you are at a turnkey place! This 51± acre tract is located behind a locked gate off Highway 4 in Caldwell Parish. The majority of the property is made up of old-growth hardwoods with some mixed pines providing a diverse habitat to sustain and hold wildlife. An established trail system is in place, and the land has been strategically managed to provide excellent conditions for deer and turkeys to thrive. Between select cuts, prescribed fire, and food plots, this tract has become a magnet for wildlife. Not only will you find a great place to hunt, but also a 2± acre pond is stocked with bass, copper nose bream, and channel cat for the whole family to enjoy. Within eye shot of the pond, you'll find a 20×20 fully enclosed shop on a concrete slab with a lean-to on either side of the building, making for a great spot to store your hunting equipment. A L3200 31 HP Kubota tractor, bush hog, grapple bucket, disc, cultipacker, and box blade are all negotiable with the sale of the property.