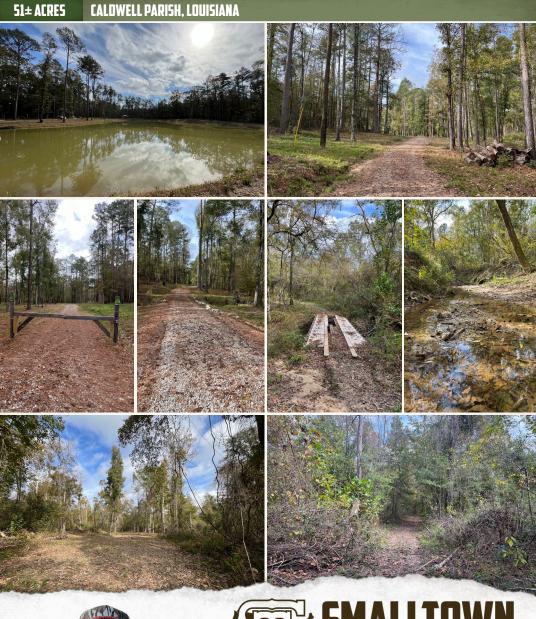

#### **PROPERTY INFORMATION:**

- 51± Total Acres
- 2± Acre Stocked Pond
- Frontage on Highway 4 West
- Mineral Rights Convey
- Food Plots
- Existing Trail System
- Mature Pine/Hardwood Timber
- Multiple Creeks
- 20×20 Shop on a Slab
- Power & Water On Site
- Excellent Deer & Turkey Hunting

# **INTRODUCING THE LOST CREEK 51, SITUATED NEAR COLUMBIA, LOUISIANA.** From the moment you enter, you know you are at a turnkey place! This 51± acre tract is located behind a locked gate off Highway 4 in Caldwell Parish. The majority of the property is made up of old-growth hardwoods with some mixed pines providing a diverse habitat to sustain and hold wildlife. An established trail system is in place, and the land has been strategically managed to provide excellent conditions for deer and turkeys to thrive. Between select cuts, prescribed fire, and food plots, this tract has become a magnet for wildlife. Not only will you find a great place to hunt, but also a 2± acre pond is stocked with bass, copper nose bream, and channel cat for the whole family to enjoy. Within eye shot of the pond, you'll find a 20×20 fully enclosed shop on a concrete slab with a lean-to on either side of the building, making for a great spot to store your hunting equipment. A L3200 31 HP Kubota tractor, bush hog, grapple bucket, disc, cultipacker, and box blade are all negotiable with the sale of the property.