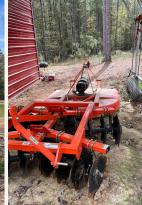

# **INTRODUCING THE LOST CREEK 51, SITUATED NEAR COLUMBIA, LOUISIANA.** From the moment you enter, you know you are at a turnkey place! This 51± acre tract is located behind a locked gate off Highway 4 in Caldwell Parish. The majority of the property is made up of old-growth hardwoods with some mixed pines providing a diverse habitat to sustain and hold wildlife. An established trail system is in place, and the land has been strategically managed to provide excellent conditions for deer and turkeys to thrive. Between select cuts, prescribed fire, and food plots, this tract has become a magnet for wildlife. Not only will you find a great place to hunt, but also a 2± acre pond is stocked with bass, copper nose bream, and channel cat for the whole family to enjoy. Within eye shot of the pond, you'll find a 20×20 fully enclosed shop on a concrete slab with a lean-to on either side of the building, making for a great spot to store your hunting equipment. A L3200 31 HP Kubota tractor, bush hog, grapple bucket, disc, cultipacker, and box blade are all negotiable with the sale of the property.