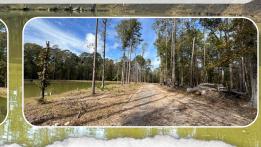

#### **PROPERTY INFORMATION:**

- 51± Total Acres
- 2± Acre Stocked Pond
- Frontage on Highway 4 West
- Mineral Rights Convey
- Food Plots
- Existing Trail System
- Mature Pine/Hardwood Timber
- Multiple Creeks
- 20×20 Shop on a Slab
- Power & Water On Site
- Excellent Deer & Turkey Hunting

# **INTRODUCING THE LOST CREEK 51, SITUATED NEAR COLUMBIA, LOUISIANA.** From the moment you enter, you know you are at a turnkey place! This 51± acre tract is located behind a locked gate off Highway 4 in Caldwell Parish. The majority of the property is made up of old-growth hardwoods with some mixed pines providing a diverse habitat to sustain and hold wildlife. An established trail system is in place, and the land has been strategically managed to provide excellent conditions for deer and turkeys to thrive. Between select cuts, prescribed fire, and food plots, this tract has become a magnet for wildlife. Not only will you find a great place to hunt, but also a 2± acre pond is stocked with bass, copper nose bream, and channel cat for the whole family to enjoy. Within eye shot of the pond, you'll find a 20×20 fully enclosed shop on a concrete slab with a lean-to on either side of the building, making for a great spot to store your hunting equipment. A L3200 31 HP Kubota tractor, bush hog, grapple bucket, disc, cultipacker, and box blade are all negotiable with the sale of the property.