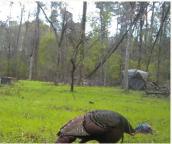

#### **PROPERTY INFORMATION:**

- 51± Total Acres
- 2± Acre Stocked Pond
- Frontage on Highway 4 West
- Mineral Rights Convey
- Food Plots
- Existing Trail System
- Mature Pine/Hardwood Timber
- Multiple Creeks
- 20×20 Shop on a Slab
- Power & Water On Site
- Excellent Deer & Turkey Hunting

# **INTRODUCING THE LOST CREEK 51, SITUATED NEAR COLUMBIA, LOUISIANA.** From the moment you enter, you know you are at a turnkey place! This 51± acre tract is located behind a locked gate off Highway 4 in Caldwell Parish. The majority of the property is made up of old-growth hardwoods with some mixed pines providing a diverse habitat to sustain and hold wildlife. An established trail system is in place, and the land has been strategically managed to provide excellent conditions for deer and turkeys to thrive. Between select cuts, prescribed fire, and food plots, this tract has become a magnet for wildlife. Not only will you find a great place to hunt, but also a 2± acre pond is stocked with bass, copper nose bream, and channel cat for the whole family to enjoy. Within eye shot of the pond, you'll find a 20×20 fully enclosed shop on a concrete slab with a lean-to on either side of the building, making for a great spot to store your hunting equipment. A L3200 31 HP Kubota tractor, bush hog, grapple bucket, disc, cultipacker, and box blade are all negotiable with the sale of the property.