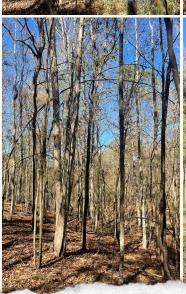

#### PROPERTY INFORMATION:

- 48± Acres
- Paved Road Frontage
- Seasonal Creek
- Hardwood Timber
- Wildlife
- Utilities Available
- East Webster School District

## **WELCOME TO THE WEBSTER 48**

INTRODUCING A 48± ACRE PROPERTY IN WEBSTER COUNTY, MS! If you have been searching for a hunting tract or a potential spot to build your dream home out in the country, the Webster 48 could be the one. Situated on the paved Hohenlinden Road approximately 6 miles west of Mantee, MS, this place offers rolling hills and hardwoods. An abundant population of large and small game use this property. You will find a seasonal creek traversing the tract, and from the rolling hills, there are great views of the creek. There is a potential home/cabin site along the road where utilities are available. As a bonus, this property is located in the sought-after East Webster School District. Whether you are looking for a hunting property or a potential home site, the Webster 48 is worth a look.