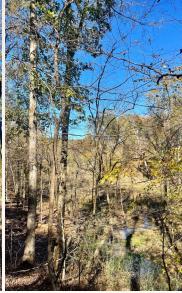

#### PROPERTY INFORMATION:

- 48± Acres
- Paved Road Frontage
- Seasonal Creek
- Hardwood Timber
- Wildlife
- Utilities Available
- East Webster School District

## **WELCOME TO THE WEBSTER 48**

INTRODUCING A 48± ACRE PROPERTY IN WEBSTER COUNTY, MS! If you have been searching for a hunting tract or a potential spot to build your dream home out in the country, the Webster 48 could be the one. Situated on the paved Hohenlinden Road approximately 6 miles west of Mantee, MS, this place offers rolling hills and hardwoods. An abundant population of large and small game use this property. You will find a seasonal creek traversing the tract, and from the rolling hills, there are great views of the creek. There is a potential home/cabin site along the road where utilities are available. As a bonus, this property is located in the sought-after East Webster School District. Whether you are looking for a hunting property or a potential home site, the Webster 48 is worth a look.