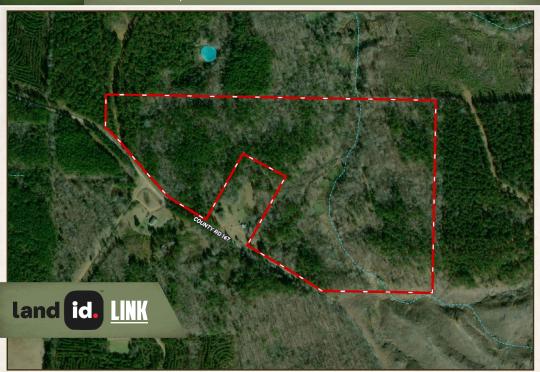

## **THE WEBSTER 48**

#### PROPERTY INFORMATION:

- 48± Acres
- Paved Road Frontage
- Seasonal Creek
- Hardwood Timber
- Wildlife
- Utilities Available
- East Webster School District

## **WELCOME TO THE WEBSTER 48**

INTRODUCING A 48± ACRE PROPERTY IN WEBSTER COUNTY, MS! If you have been searching for a hunting tract or a potential spot to build your dream home out in the country, the Webster 48 could be the one. Situated on the paved Hohenlinden Road approximately 6 miles west of Mantee, MS, this place offers rolling hills and hardwoods. An abundant population of large and small game use this property. You will find a seasonal creek traversing the tract, and from the rolling hills, there are great views of the creek. There is a potential home/cabin site along the road where utilities are available. As a bonus, this property is located in the sought-after East Webster School District. Whether you are looking for a hunting property or a potential home site, the Webster 48 is worth a look.