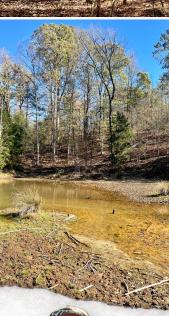

#### PROPERTY INFORMATION:

- 48± Acres
- Paved Road Frontage
- Seasonal Creek
- Hardwood Timber
- Wildlife
- Utilities Available
- East Webster School District

## **WELCOME TO THE WEBSTER 48**

INTRODUCING A 48± ACRE PROPERTY IN WEBSTER COUNTY, MS! If you have been searching for a hunting tract or a potential spot to build your dream home out in the country, the Webster 48 could be the one. Situated on the paved Hohenlinden Road approximately 6 miles west of Mantee, MS, this place offers rolling hills and hardwoods. An abundant population of large and small game use this property. You will find a seasonal creek traversing the tract, and from the rolling hills, there are great views of the creek. There is a potential home/cabin site along the road where utilities are available. As a bonus, this property is located in the sought-after East Webster School District. Whether you are looking for a hunting property or a potential home site, the Webster 48 is worth a look.