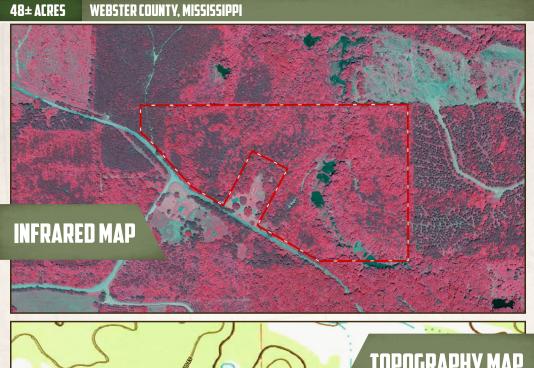

## **THE WEBSTER 48**

#### PROPERTY INFORMATION:

- 48± Acres
- Paved Road Frontage
- Seasonal Creek
- Hardwood Timber
- Wildlife
- Utilities Available
- East Webster School District

## **WELCOME TO THE WEBSTER 48**

INTRODUCING A 48± ACRE PROPERTY IN WEBSTER COUNTY, MS! If you have been searching for a hunting tract or a potential spot to build your dream home out in the country, the Webster 48 could be the one. Situated on the paved Hohenlinden Road approximately 6 miles west of Mantee, MS, this place offers rolling hills and hardwoods. An abundant population of large and small game use this property. You will find a seasonal creek traversing the tract, and from the rolling hills, there are great views of the creek. There is a potential home/cabin site along the road where utilities are available. As a bonus, this property is located in the sought-after East Webster School District. Whether you are looking for a hunting property or a potential home site, the Webster 48 is worth a look.