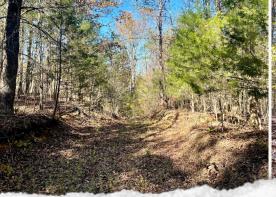

#### PROPERTY INFORMATION:

- 48± Acres
- Paved Road Frontage
- Seasonal Creek
- Hardwood Timber
- Wildlife
- Utilities Available
- East Webster School District

## **WELCOME TO THE WEBSTER 48**

INTRODUCING A 48± ACRE PROPERTY IN WEBSTER COUNTY, MS! If you have been searching for a hunting tract or a potential spot to build your dream home out in the country, the Webster 48 could be the one. Situated on the paved Hohenlinden Road approximately 6 miles west of Mantee, MS, this place offers rolling hills and hardwoods. An abundant population of large and small game use this property. You will find a seasonal creek traversing the tract, and from the rolling hills, there are great views of the creek. There is a potential home/cabin site along the road where utilities are available. As a bonus, this property is located in the sought-after East Webster School District. Whether you are looking for a hunting property or a potential home site, the Webster 48 is worth a look.