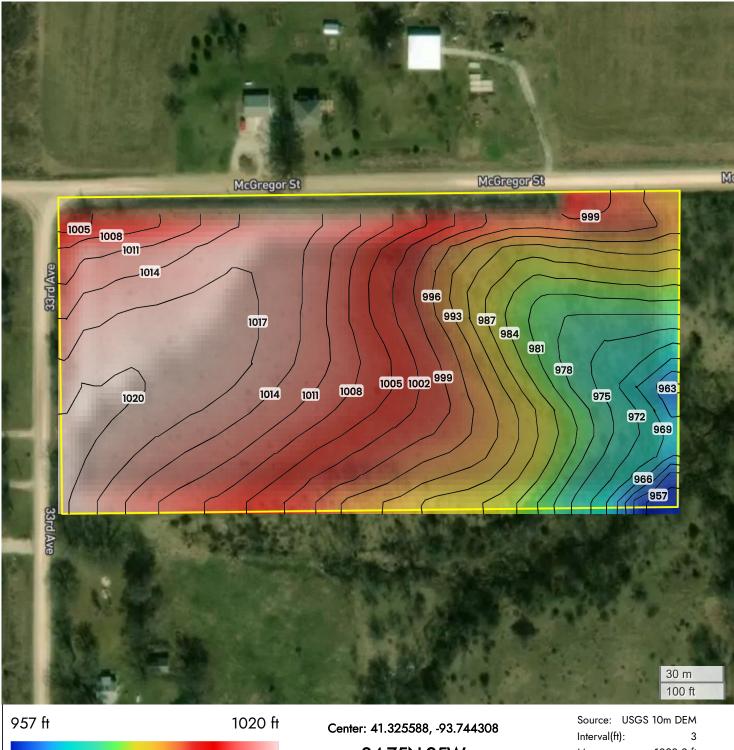

04-75N-25W Jackson Township Warren County, IA Source: USGS 10m DEM Interval(ft): 3 Max: 1020.0 ft Min: 957.0 ft Range: 63.0 ft Average: 988.5 ft

Ν

FarmWorth, LLC makes no representations or warranties, express or implied, as to the accuracy of any information, data, numerical values, boundaries, or any other information generated through the use of FarmWorth.com. User is solely responsible for independently investigating and determining all information provided through FarmWorth.com prior to use and waives any and all claims against FarmWorth, LLC for any inaccuracies or inconsistencies in the information and/or data.