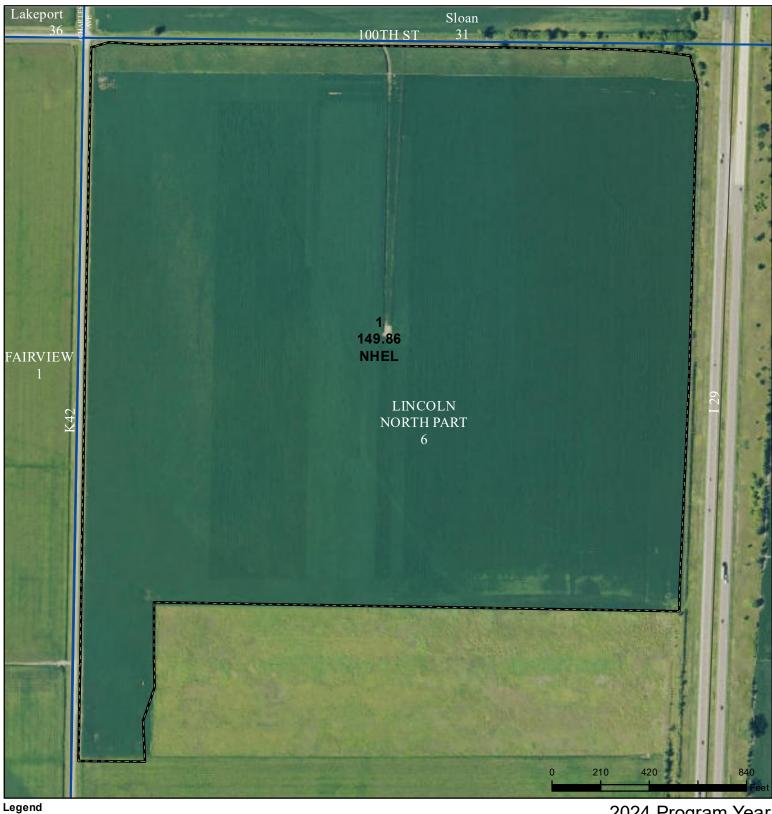

## **Monona County, Iowa**

Wetland Determination Identifiers

CRP

Tract Boundary

Iowa PLSS

lowa Roads

Restricted Use

Non-Cropland

Exempt from Conservation Compliance Provisions

Tract Cropland Total: 149.86 acres

2024 Program Year
Map Created April 22, 2024

Farm **928** Tract **2197** 

United States Department of Agriculture (USDA) Farm Service Agency (FSA) maps are for FSA Program administration only. This map does not represent a legal survey or reflect actual ownership; rather it depicts the information provided directly from the producer and/or National Agricultural Imagery Program (NAIP) imagery. The producer accepts the data 'as is' and assumes all risks associated with its use. USDA-FSA assumes no responsibility for actual or consequential damage incurred as a result of any user's reliance on this data outside FSA Programs. Wetland identifiers do not represent the size, shape, or specific determination of the area. Refer to your original determination (CPA-026 and attached maps) for exact boundaries and determinations or contact USDA Natural Resources Conservation Service (NRCS).