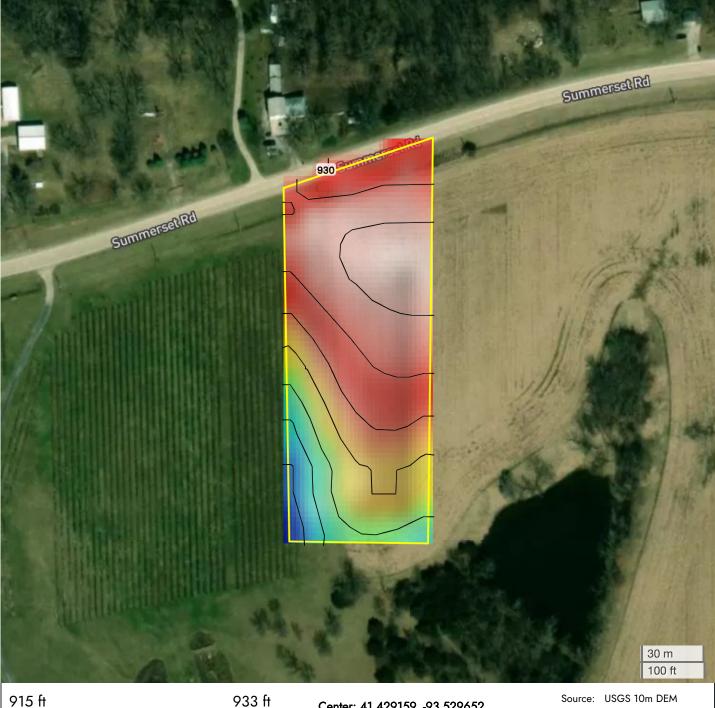

Center: 41.429159, -93.529652

32-77N-23W Lincoln Township Warren County, IA

Source: USGS 10m DEM Interval(ft): 3 933.0 ft Max: Min: 915.0 ft Range: 18.0 ft 924.0 ft Average:

FarmWorth, LLC makes no representations or warranties, express or implied, as to the accuracy of any information, data, numerical values, boundaries, or any other information generated through the use of FarmWorth.com. User is solely responsible for independently investigating and determining all information provided through FarmWorth.com prior to use and waives any and all claims against FarmWorth, LLC for any inaccuracies or inconsistencies in the information and/or data.